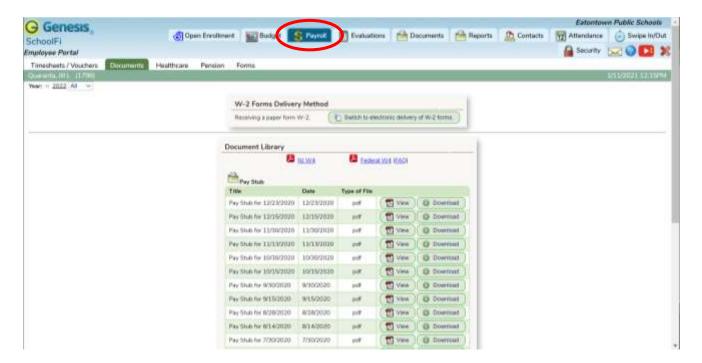

## **Payroll Form Instructions**

Log in to your Genesis Employee Portal, then find and click on the **Payroll** tab at the top of your screen.

Find and click on the **Forms** tab to access your Payroll forms.