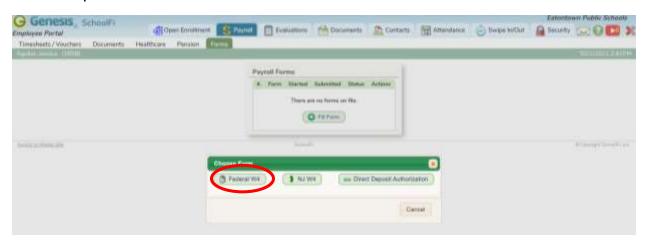

Click the Fill Form button.

A popup will appear and you will need to select which form to fill out. You must fill out **all 3** of the payroll forms listed, including the Federal W-4, State W-4, and Direct Deposit forms.