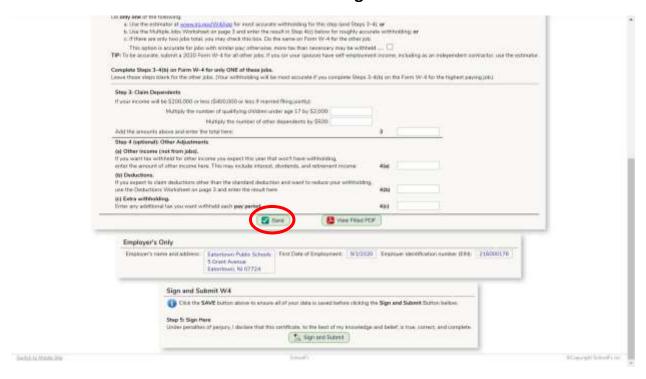

Follow the instructions in the form to complete the required information. **You** must click the SAVE button before submitting the form.

To submit the form, click the **Sign and Submit** button at the bottom.

| <ol> <li>Unio the Multiple John Work<br/>c. If there are only two justs to<br/>This option is actuated for j<br/>TIP: To be accounter, sudores a 2020<br/>Complete Sheps. 3–4(b) on Parm. V</li> </ol> | confMAAco har early occurate within using his the case densi flags. In-<br>head on page 3 and whet the result in 30kg 4(3) betwee for roughly accura<br>4. yearing chart his late. Do the same on Form W-4 for the other<br>late with sirelar pay, otherwise, now tax than receiving may be withhele<br>Form W-4 for all other pain. If the life vice (peace) have self-engineers<br>4-for any OHE of these place<br>is 20kg, from withmassing with to mace accurate # year comparts (Seps. 3- | els withholding or  d                                                          |                  |
|--------------------------------------------------------------------------------------------------------------------------------------------------------------------------------------------------------|------------------------------------------------------------------------------------------------------------------------------------------------------------------------------------------------------------------------------------------------------------------------------------------------------------------------------------------------------------------------------------------------------------------------------------------------------------------------------------------------|--------------------------------------------------------------------------------|------------------|
| Audithe presents above and onto<br>Star 4 (optional). Other Auditatio<br>(e) Other income (met from jobs).<br>If you want tax withheld by other                                                        | erfs.  excurse you expect this year that would have will bridge.                                                                                                                                                                                                                                                                                                                                                                                                                               | 8                                                                              |                  |
| (tr) Distluctions.                                                                                                                                                                                     | withhold such pay period                                                                                                                                                                                                                                                                                                                                                                                                                                                                       | 461                                                                            |                  |
|                                                                                                                                                                                                        | ( Sint )                                                                                                                                                                                                                                                                                                                                                                                                                                                                                       |                                                                                |                  |
| Employer's Only                                                                                                                                                                                        |                                                                                                                                                                                                                                                                                                                                                                                                                                                                                                |                                                                                |                  |
| Employer's mane and address                                                                                                                                                                            | Eatertown Public Schools First Date of Employment.   9/2/2020<br>S Grant Avenue<br>Eatertown, NJ 07724                                                                                                                                                                                                                                                                                                                                                                                         | Segreger Monthston number (EPA) 21/0000176                                     |                  |
| Sign and                                                                                                                                                                                               | Submit W4                                                                                                                                                                                                                                                                                                                                                                                                                                                                                      |                                                                                |                  |
| Step 5: Sign                                                                                                                                                                                           |                                                                                                                                                                                                                                                                                                                                                                                                                                                                                                | in Sign and Submit Dutton (willow) and bellef, is true, correct, and complete. |                  |
| Switch to Milate Stie                                                                                                                                                                                  | Solice (                                                                                                                                                                                                                                                                                                                                                                                                                                                                                       | 10                                                                             | erge Street Sec. |