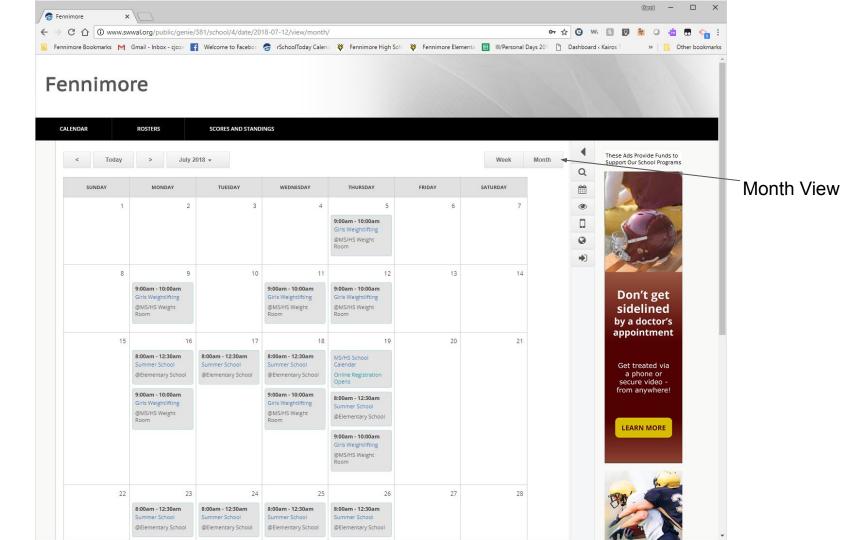

sketball Boys JV

Basketball Boys Varsity

Baskethall Girls .IV

Clear All

Basketball Boys Middle School

0 selected

12:04 PM

**Select Activities** 

iPhones - After saving, you can only delete or rename that schedule. If you need to add future schedules to your master list, you will have to create a new saved schedule. Swipe left to access the Edit/Delete options.



**Androids** - Can edit, rename, and delete saved schedules. Tap on the saved schedule name, below will be listed all of the available schedules. Ones with check marks are on the current saved schedule. By tapping the boxes, schedules can be added or removed to your saved schedule. Tap view, then close and resave.





### Desktop/Web Browser Version

Open/Collapse Menu (screen size can cause menu to not open on desktop)





Customize what you see on the calendar on screen

Select one or more schedules to get a printable version or to send to a personal online calendar





# Notification Instructions

Create a new account with your email address. (See previous slide to see where to click "NotifyMe")



#### Enter personal information

Select which types of events or specific calendars you wish to be notified about when changes/updates are entered



Select if you wish to be reminded ahead of time for all schedules you chose, some, or none. Each can be different, or fill in top level and click "Fill down" to make all the same.

Select to be notified for schedule change notifications for all, some, or none of the schedules you chose. Use "Fill down" to quickly set all choices the same.

Scroll to bottom and