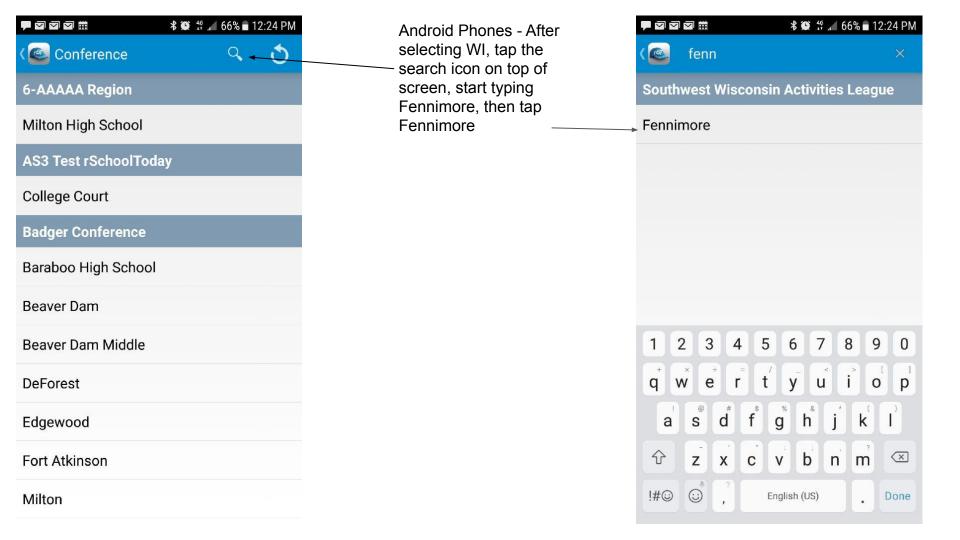

## rSchool Calendar & App

Android



\*\*Called Activity
Scheduler in App
Stores!

*i*Phone









74%

Wednesd

Girls W

9:00am

@MS/H

Thursday

Girls W

9:00am

@MS/H

Friday, J

Caturday





**Check All** 

0 selected

Clear All

## Both iPhones & Androids

Tap to select the schedules you wish to see, scroll with your finger to see more, then tap View





■ U.S. Cellular 🗢

Saved Schedule

Close

Name Me

**Activities** 

Band

**AP Testing Dates** 

Baseball Varsity

Basketball Boys JV

Basketball Boys Varsity

Baskethall Girls .IV

Clear All

Basketball Boys Middle School

0 selected

12:04 PM

**Select Activities** 

iPhones - After saving, you can only delete or rename that schedule. If you need to add future schedules to your master list, you will have to create a new saved schedule. Swipe left to access the Edit/Delete options.



**Androids** - Can edit, rename, and del