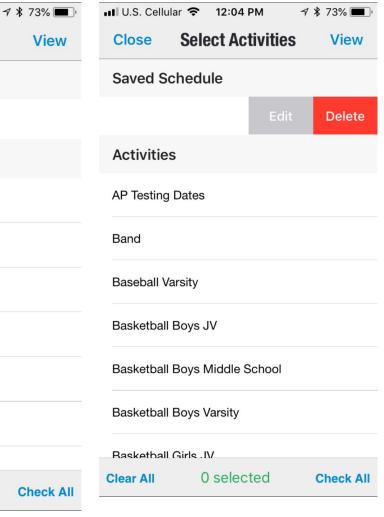

## rSchool Calendar & App

Android

\*\*Called Activity
Scheduler in App
Stores!

*i*Phone

74%

Wednesd

Girls W

9:00am

@MS/H

Thursday

Girls W

9:00am

@MS/H

Friday, J

Caturday

**Check All** 

0 selected

Clear All