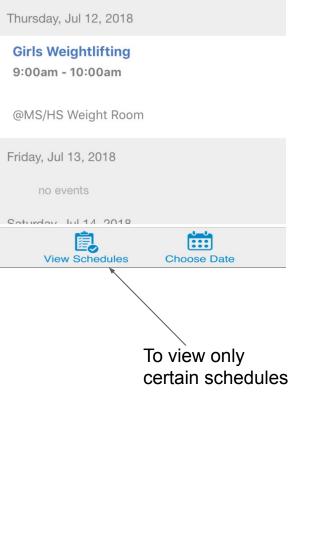

## Both iPhones & Androids

Tap to select the schedules you wish to see, scroll with your finger to see more, then tap View

■ U.S. Cellular 🗢

Saved Schedule

Close

Name Me

**Activities** 

Band