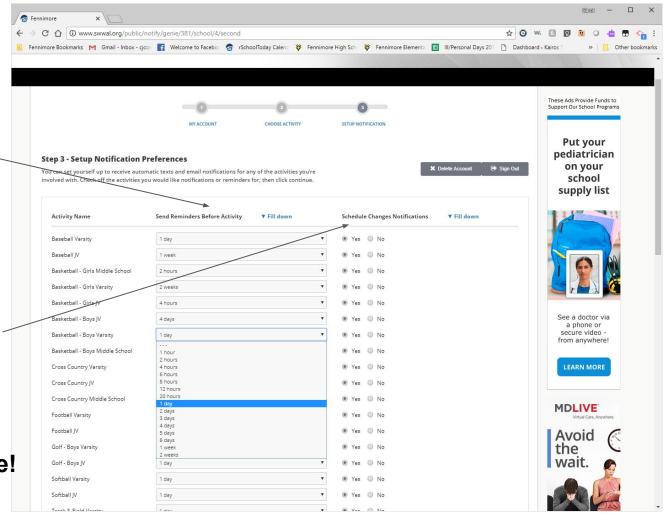

#### Enter personal information

Select which types of events or specific calendars you wish to be notified about when changes/updates are entered

Select if you wish to be reminded ahead of time for all schedules you chose, some, or none. Each can be different, or fill in top level and click "Fill down" to make all the same.

Select to be notified for schedule change notifications for all, some, or none of the schedules you chose. Use "Fill down" to quickly set all choices the same.

Scroll to bottom and save!