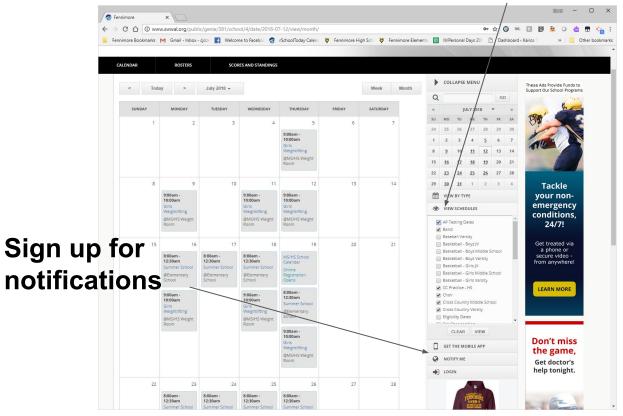

### Desktop/Web Browser Version

Open/Collapse Menu (screen size can cause menu to not open on desktop)

Customize what you see on the calendar on screen

Select one or more schedules to get a printable version or to send to a personal online calendar