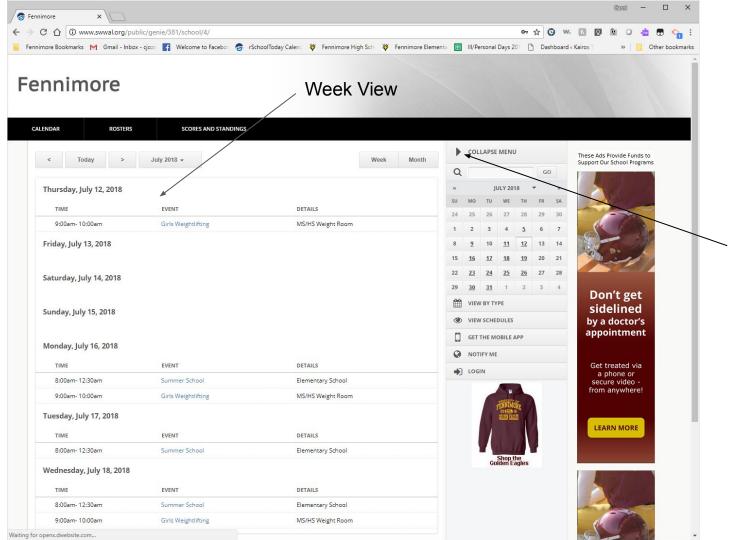

### Desktop/Web Browser Version

Open/Collapse Menu (screen size can cause menu to not open on desktop)

Customize what you see on the calendar on screen

Select one or more schedules to get a printable version or to send to a personal online calendar