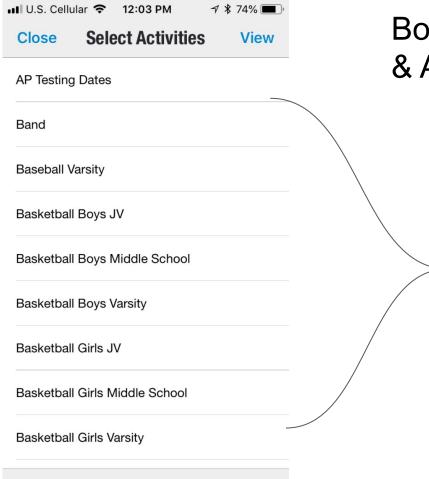

## Both iPhones & Androids

Tap to select the schedules you wish to see, scroll with your finger to see more, then tap View

■ U.S. Cellular 🗢

Saved Schedule

Close

Name Me

**Activities** 

Band

**AP Testing Dates** 

Baseball Varsity

Basketball Boys JV

Basketball Boys Varsity

Baskethall Girls .IV

Clear All

Basketball Boys Middle School

0 selected