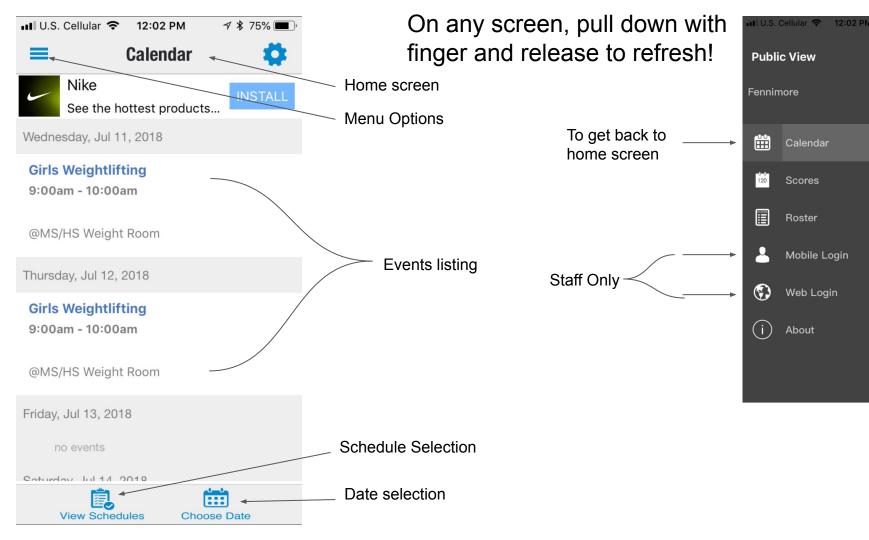

## rSchool Calendar & App

Android

\*\*Called Activity
Scheduler in App
Stores!

*i*Phone

74%

Wednesd

Girls W

9:00am

@MS/H

Thursday

Girls W

9:00am

@MS/H

Friday, J

Caturday

**Check All** 