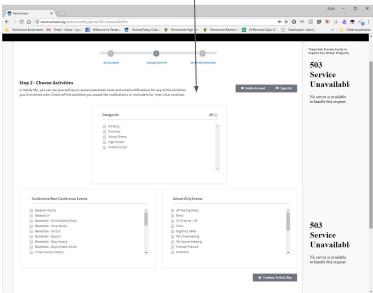

#### Enter personal information

Select which types of events or specific calendars you wish to be notified about when changes/updates are entered

Select if you wish to be reminded ahead of time for all schedules you chose, some, or none. Each can be different, or fill in top level and click "Fill down" to make all the same.