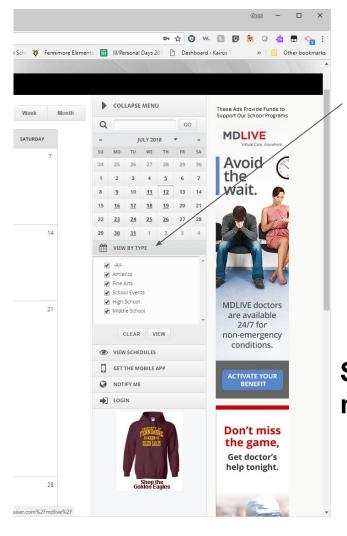

### Desktop/Web Browser Version

Open/Collapse Menu (screen size can cause menu to not open on desktop)

Customize what you see on the calendar on screen

Select one or more schedules to get a printable version or to send to a personal online calendar