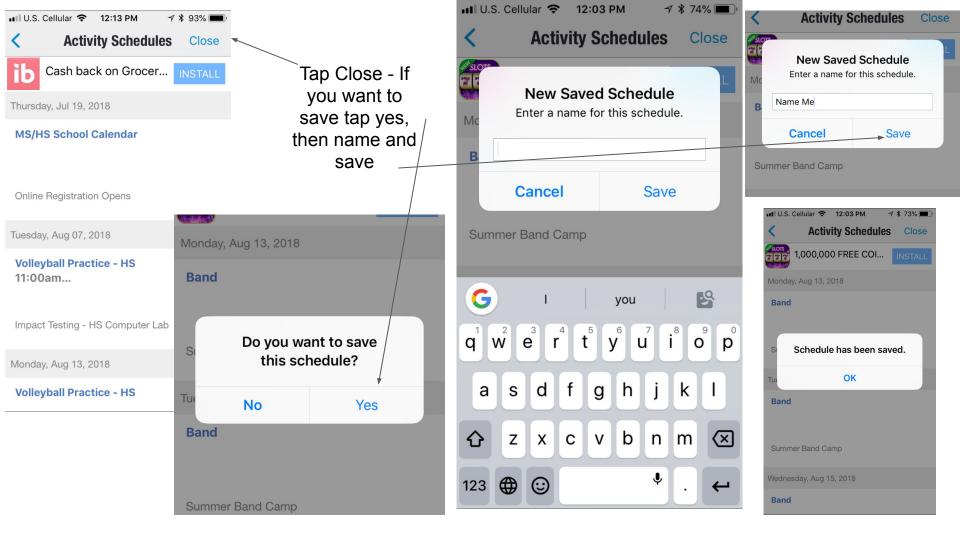

12:04 PM

**Select Activities** 

iPhones - After saving, you can only delete or rename that schedule. If you need to add future schedules to your master list, you will have to create a new saved schedule. Swipe left to access the Edit/Delete options.

**Androids** - Can edit, rename, and delete saved schedules. Tap on the saved schedule name, below will be listed all of the available schedules. Ones with check marks are on the current saved schedule. By tapping the boxes, schedules can be added or removed to your saved schedule. Tap view, then close and resave.