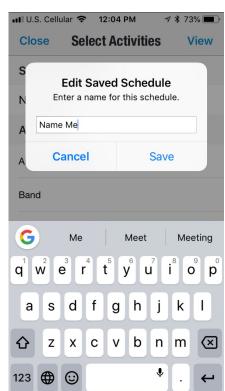

## Both iPhones & Androids

Tap to select the schedules you wish to see, scroll with your finger to see more, then tap View

■ U.S. Cellular 🗢

Saved Schedule

Close

Name Me

**Activities** 

Band

**AP Testing Dates** 

Baseball Varsity

Basketball Boys JV

Basketball Boys Varsity

Baskethall Girls .IV

Clear All

Basketball Boys Middle School

0 selected

12:04 PM

**Select Activities** 

iPhones - After saving, you can only delete or rename that schedule. If you need to add future schedules to your master list, you will have to create a new saved schedule. Swipe left to access the Edit/Delete options.