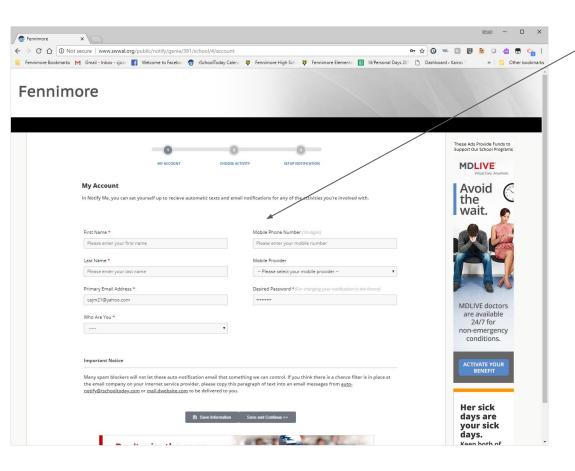

# Notification Instructions

Create a new account with your email address. (See previous slide to see where to click "NotifyMe")

#### Enter personal information

Select which types of events or specific calendars you wish to be notified about when changes/updates are entered

Select if you wish to be reminded ahead of time for all schedules you chose, some, or none. Each can be different, or fill in top level and click "Fill down" to make all the same.