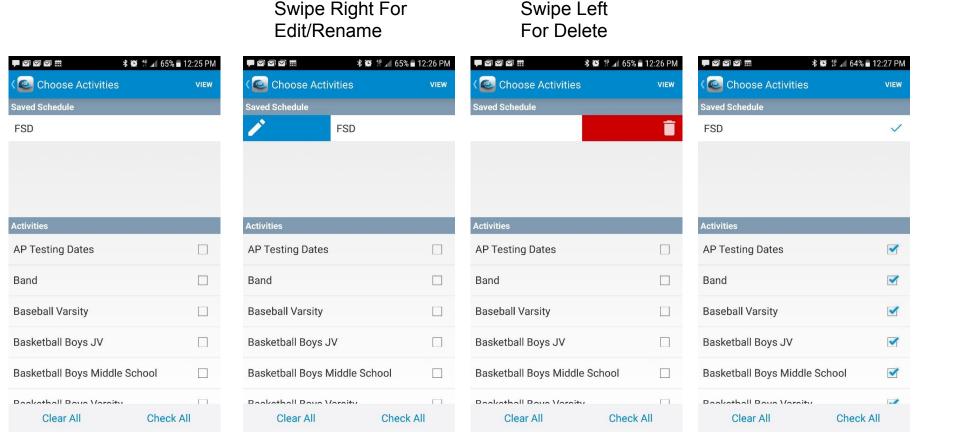

12:04 PM

**Select Activities** 

iPhones - After saving, you can only delete or rename that schedule. If you need to add future schedules to your master list, you will have to create a new saved schedule. Swipe left to access the Edit/Delete options.

**Androids** - Can edit, rename, and delete saved schedules. Tap on the saved schedule name, below will be listed all of the available schedules. Ones with check marks are on the current saved schedule. By tapping the boxes, schedules can be added or removed to your saved schedule. Tap view, then close and resave.