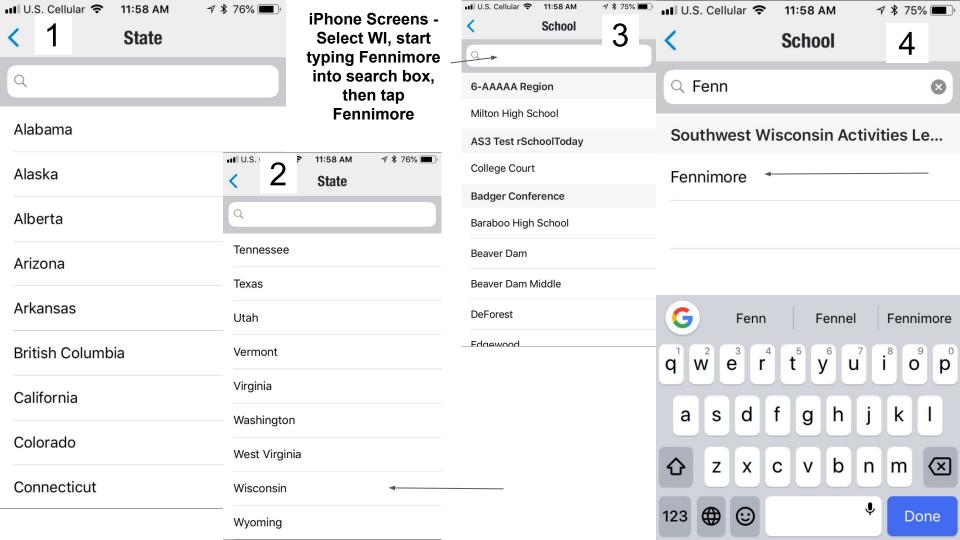

## rSchool Calendar & App

Android



\*\*Called Activity
Scheduler in App
Stores!

*i*Phone









74%

Wednesd

Girls W

9:00am

@MS/H

Thursday

Girls W

9:00am

@MS/H

Friday, J

Caturday





**Check All** 

0 selected

Clear All

## Both iPhones & Androids

Tap to select the schedules you wish to see, scroll with your finger to see more, then tap View





■ U.S. Cellular 🗢

Saved Schedule

Close

Name Me

**Activities** 

Band

**AP Testing Dates** 

Baseball Varsity

Basketball Boys JV

Basketball Boys Varsity

Baskethall Girls .IV

Clear All

Basketball Boys Middle School

0 selected

12:04 PM

**Select Activities** 

iPhones - After saving, you can only delete or rename that schedule. If you need to add future schedules to your master list, you will have to create a new saved schedule. Swipe left to access the Edit/Delete options.



**Androids** - Can edit, rename, and d