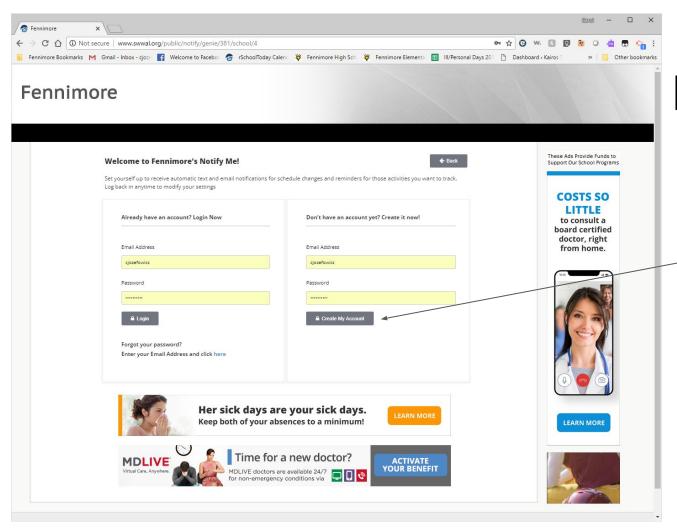

# Notification Instructions

Create a new account with your email address. (See previous slide to see where to click "NotifyMe")

#### Enter personal information

Select which types of events or specific calendars you wish to be notified about when changes/updates are entered

Select if you wish to be reminded ahead of time for all schedules you chose, some, or none. Each can be different, or fill in top level and click "Fill down" to make all the same.