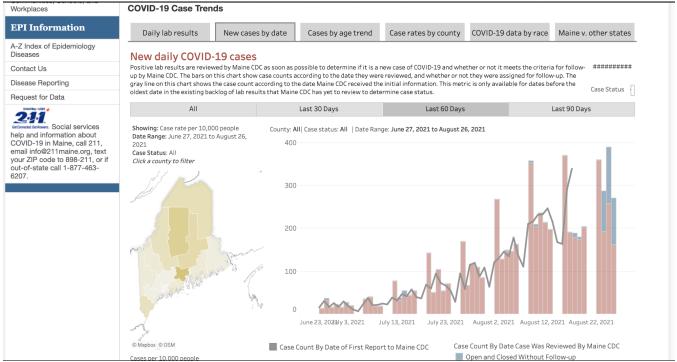

# Summary Data 08-27-21

## Information from: <u>Maine CDC</u> <u>Federal CDC</u> <u>COVID-19 Vaccination Rates for Youth by SAU</u>

#### 1) Case Trends



(Pulled from site on Friday, August 27, 2021)

#### 2) Cumulative Community numbers as of 08-22-21

| cases_by_ | _zip_ | _code |
|-----------|-------|-------|
|-----------|-------|-------|

| Zip_Code | Zip_Population | Case_Count     | Patient_City | Patient_Co | ounty Data | _Snapshot_Date |
|----------|----------------|----------------|--------------|------------|------------|----------------|
|          |                | 1              | I            | I          | I          |                |
| 4351     | 2648           | 140            | Manchester   | Kennebec   | 2021-08    | -22            |
|          |                |                |              | _          |            |                |
| 4355     | 2760           | 139            | Readfield    | Kennebec   | 2021-08