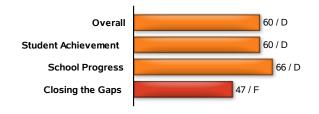

## **Accountability Rating**

PATTI WELDER MIDDLE earned a D (60-69) for performance that needs improvement by serving too few students well. Not enough students made adequate academic progress for eventual success in college, a career, or the military.

State accountability ratings are based on three domains:

Student Achievement, School Progress, and Closing the Gaps. The graph below provides summary results for PATTI WELDER MIDDLE. Scores are scaled from 0 to 100 to align with letter grades.