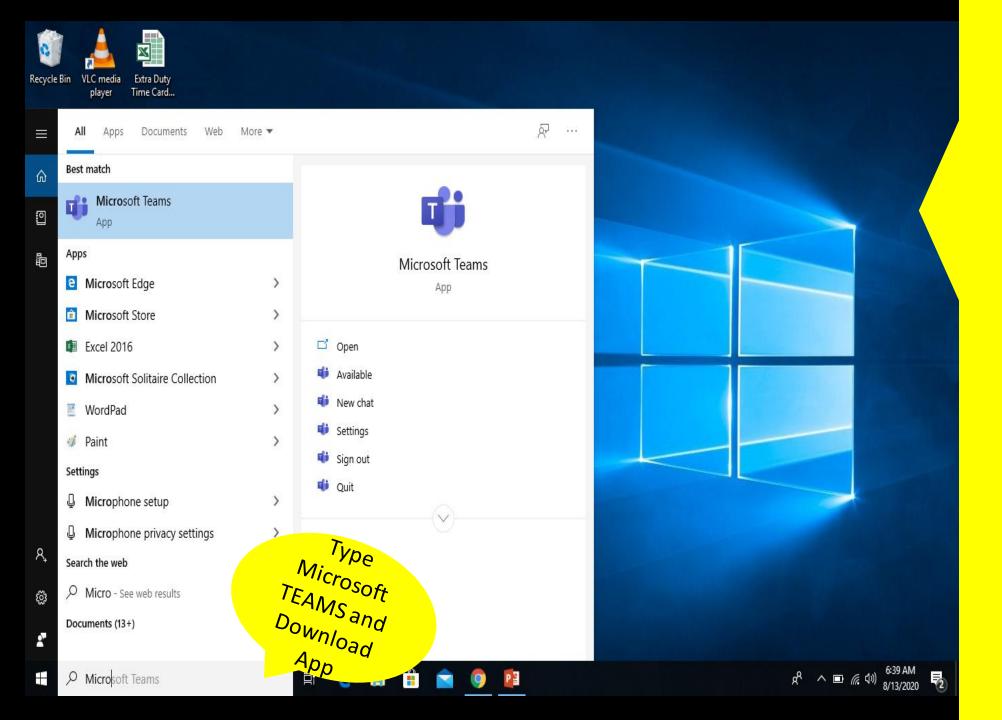

### Method 1: Get the App

Д

Ĭ

\_

Х

#### **Microsoft Teams**

**Example of Login information:** John Doe Student ID 555555 Last 4 Digits of social security: 0001 School email: jd555555 Password: jd0001-V

Sign-in address

Sign in

Not on Teams yet? Learn more

T

Enter student email then click Sign in

O Type here to search

Recycle

Å

Acrob

Reader

X ∎