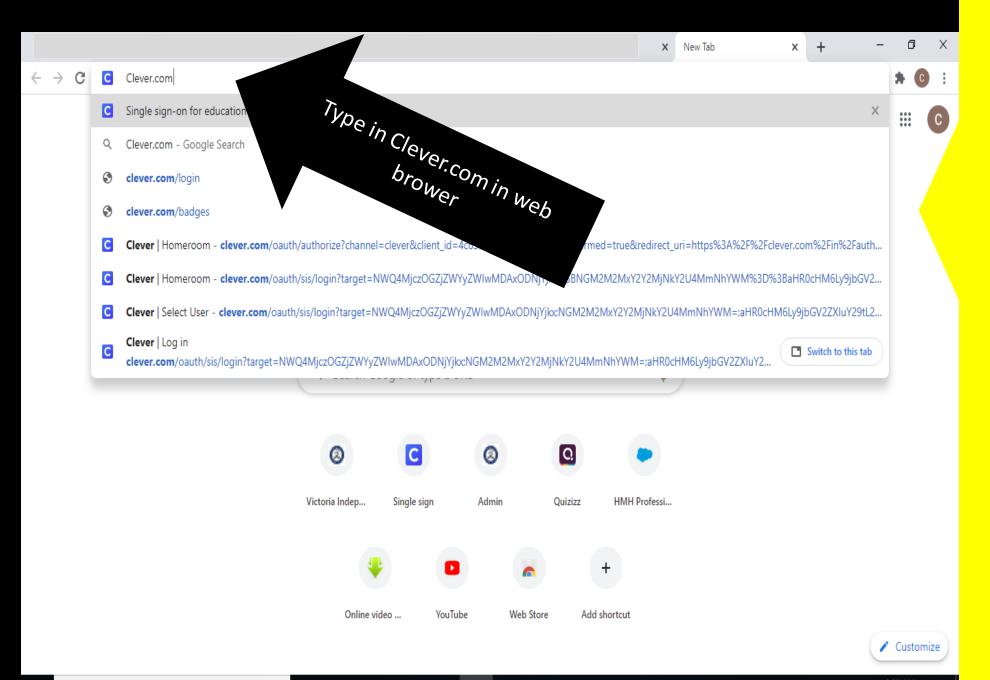

### Method 2: Log in to Clever.com

ļ

<u>l</u>

е

× Unit 1 7th

×

+

へ III ( 43) 7:48 AM 8/13/2020

3

RR

🗧 🔶 C 🔒 clever.com/oauth/district-picker?channel=clever&client\_id=4c63c1cf623dce82caac&confirmed=true&redirect\_uri=https%3A%2F%2Fclever.com%2Fin%2Fauth\_callback&res... 🟠 🌸