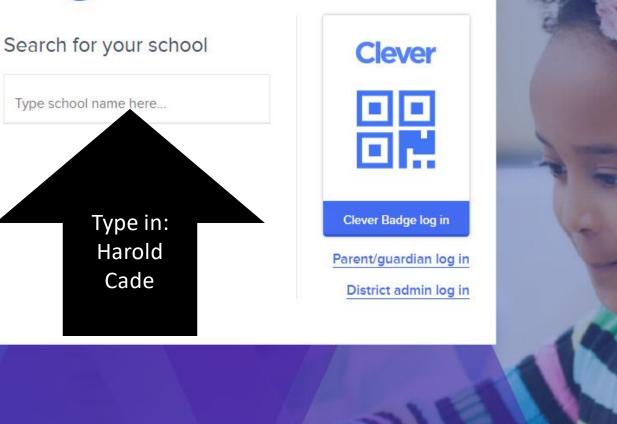

### Method 2: Log in to Clever.com

ļ

<u>l</u>

е

× Unit 1 7th

×

+

へ III ( 43) 7:48 AM 8/13/2020