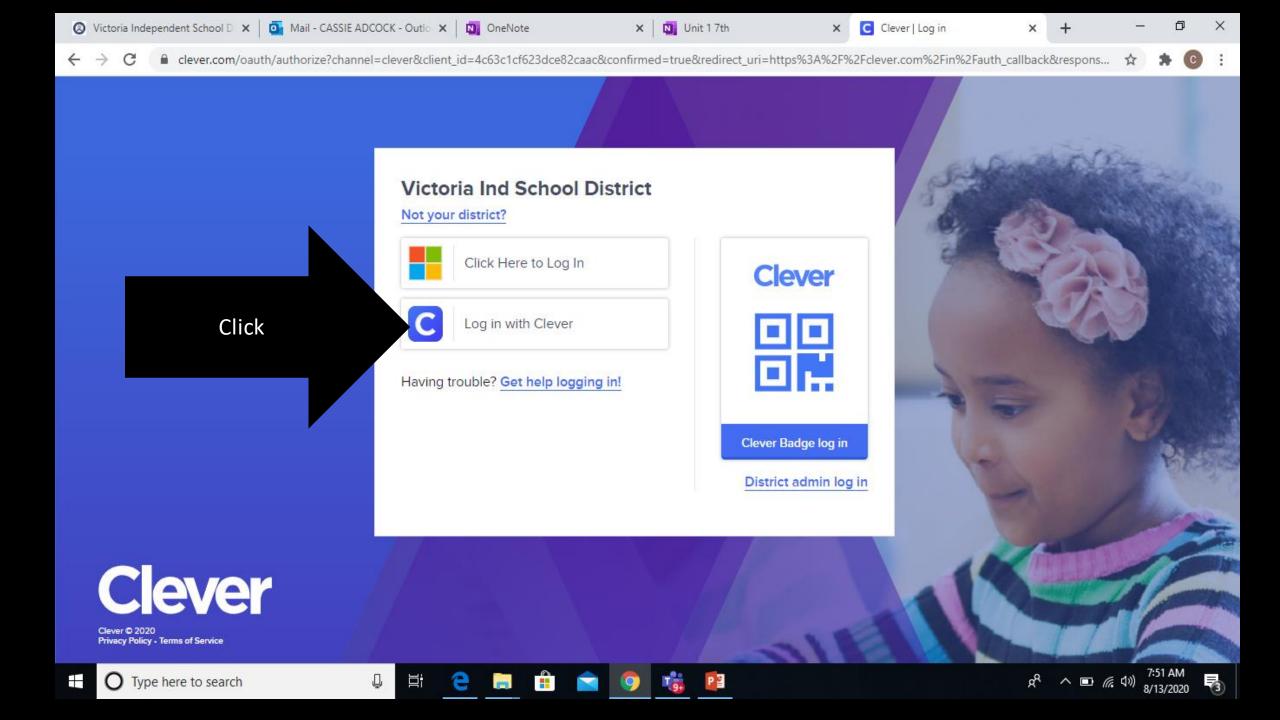

#### Victoria Ind School District

### School email: jd555555 Password: jd0001-V

Not your district? Login information Clever USERNAME PASSWORD Show Having trouble? Get help logging in! Clever Badge log in Log in District admin log in Clever 7:53 AM RR Ū P へ 🗉 🜈 🕬 3 