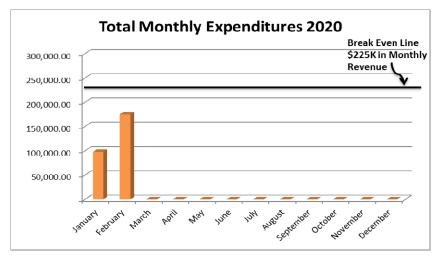

| \$177,147 | \$211,439 | \$34,292   |  |  |  |  |  |
| Dental                            | \$14,683  | \$17,071  | \$2,387    |  |  |  |  |  |
| Pharmacy                          | \$41,182  | \$25,785  | -\$15,397  |  |  |  |  |  |
| Vision                            | \$1,356   | \$1,210   | -\$146     |  |  |  |  |  |
| Reinsur/fees                      | \$100,647 | \$123,183 | \$22,536   |  |  |  |  |  |
| Total Cost                        | \$335,016 | \$378,689 | \$43,672   |  |  |  |  |  |
| Specific Reimb.                   | \$91,110  | \$105,463 | \$14,353   |  |  |  |  |  |
|                                   |           |           |            |  |  |  |  |  |
| Totals                            | \$243,906 | \$273,226 | \$29,320   |  |  |  |  |  |