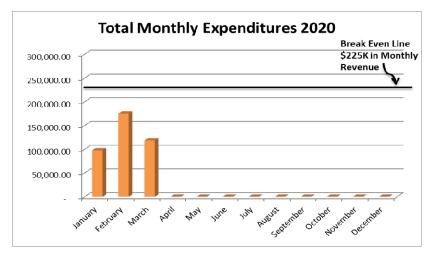

Last Year | This year | Difference |  |  |  |  |  |
| Medical                    | \$489,564 | \$358,859 | -\$130,705 |  |  |  |  |  |
| Dental                     | \$19,238  | \$26,852  | \$7,613    |  |  |  |  |  |
| Pharmacy                   | \$54,681  | \$48,806  | -\$5,875   |  |  |  |  |  |
| Vision                     | \$1,576   | \$1,535   | -\$41      |  |  |  |  |  |
| Reinsur/fees               | \$150,849 | \$187,643 | \$36,794   |  |  |  |  |  |
| Total Cost                 | \$715,908 | \$623,695 | -\$92,213  |  |  |  |  |  |
| Specific Reimb.            | \$349,319 | \$231,646 | -\$117,673 |  |  |  |  |  |
|                            |           |           |            |  |  |  |  |  |
| Totals                     | \$366,589 | \$392,049 | \$25,459   |  |  |  |  |  |