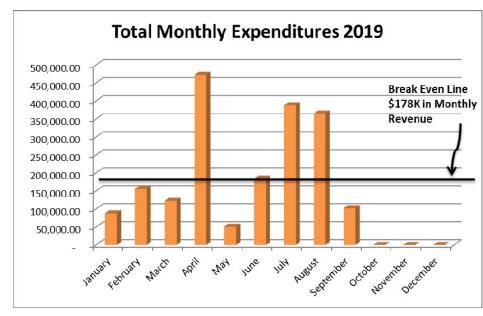

| \$1,207,102 | \$1,965,164 | \$758,063  |  |  |  |  |  |  |
| Dental                     | \$71,038    | \$60,163    | -\$10,875  |  |  |  |  |  |  |
| Pharmacy                   | \$225,642   | \$141,769   | -\$83,874  |  |  |  |  |  |  |
| Vision                     | \$4,888     | \$4,020     | -\$868     |  |  |  |  |  |  |
| Reinsur/fees               | \$430,535   | \$472,156   | \$41,622   |  |  |  |  |  |  |
| <b>Total Cost</b>          | \$1,939,205 | \$2,643,272 | \$704,068  |  |  |  |  |  |  |
| Specific Reimb.            | \$175,951   | \$712,998   | \$537,047  |  |  |  |  |  |  |
|                            |             |             |            |  |  |  |  |  |  |
| Totals                     | \$1,763,254 | \$1,930,274 | \$167,021  |  |  |  |  |  |  |