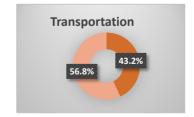

| Itemized Expenses:        | <u>Budgeted</u> | <u>Actual</u> | % Expended | % Remaining |
|---------------------------|-----------------|---------------|------------|-------------|
| Payroll                   | \$10,394,966.00 | 2,351,468.48  | 22.6%      | 77.4%       |
| Retirement/Insurance      | \$3,041,170.00  | 688,330.57    | 22.6%      | 77.4%       |
| IMRF/Social Security      | \$486,944.00    | 106,737.65    | 21.9%      | 78.1%       |
| Cafeteria                 | \$344,500.00    | \$43,930.98   | 12.8%      | 87.2%       |
| Athletics                 | \$178,275.00    | \$47,363.89   | 26.6%      | 73.4%       |
| Out of Dist Tuition Costs | \$625,206.00    | \$158,612.03  | 25.4%      | 74.6%       |
| Operations & Maint        | \$3,781,153.00  | 583,797.47    | 15.4%      | 84.6%       |
| Transportation            | \$494,436.00    | 213,739.88    | 43.2%      | 56.8%       |
| Bond Expense              | \$1,416,210.00  | 0.00          | 0.0%       | 100.0%      |
| Capital Projects          | \$3.250.000.00  | 2.371.403.08  | 73.0%      | 27.0%       |