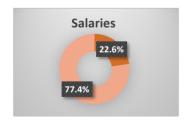

| Itemized Expenses:        | <u>Budgeted</u> | <u>Actual</u> | % Expended | % Remaining |
|---------------------------|-----------------|---------------|------------|-------------|
| Payroll                   | \$10,394,966.00 | 2,351,468.48  | 22.6%      | 77.4%       |
| Retirement/Insurance      | \$3,041,170.00  | 688,330.57    | 22.6%      | 77.4%       |
| IMRF/Social Security      | \$486,944.00    | 106,737.65    | 21.9%      | 78.1%       |
| Cafeteria                 | \$344,500.00    | \$43,930.98   | 12.8%      | 87.2%       |
| Athletics                 | \$178,275.00    | \$47,363.89   | 26.6%      | 73.4%       |
| Out of Dist Tuition Costs | \$625,206.00    | \$158,612.03  | 25.4%      | 74.6%       |
| Operations & Maint        | \$3,781,153.00  | 583,797.47    | 15.4%      | 84.6%       |
| Transportation            | \$494,436.00    | 213,739.88    | 43.2%      | 56.8%       |
| Bond Expense              | \$1,416,210.00  | 0.00          | 0.0%       | 100.0%      |
| Capital Projects          | \$3.250.000.00  | 2.371.403.08  | 73.0%      | 27.0%       |