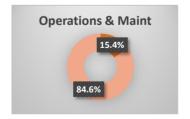

| Itemized Expenses:        | <u>Budgeted</u> | <u>Actual</u> | % Expended | % Remaining |
|---------------------------|-----------------|---------------|------------|-------------|
| Payroll                   | \$10,394,966.00 | 2,351,468.48  | 22.6%      | 77.4%       |
| Retirement/Insurance      | \$3,041,170.00  | 688,330.57    | 22.6%      | 77.4%       |
| IMRF/Social Security      | \$486,944.00    | 106,737.65    | 21.9%      | 78.1%       |
| Cafeteria                 | \$344,500.00    | \$43,930.98   | 12.8%      | 87.2%       |
| Athletics                 | \$178,275.00    | \$47,363.89   | 26.6%      | 73.4%       |
| Out of Dist Tuition Costs | \$625,206.00    | \$158,612.03  | 25.4%      | 74.6%       |
| Operations & Maint        | \$3,781,153.00  | 583,797.47    | 15.4%      | 84.6%       |
| Transportation            | \$494,436.00    | 213,739.88    | 43.2%      | 56.8%       |
| Bond Expense              | \$1,416,210.00  | 0.00          | 0.0%       | 100.0%      |
| Capital Projects          | \$3.250.000.00  | 2.371.403.08  | 73.0%      | 27.0%       |