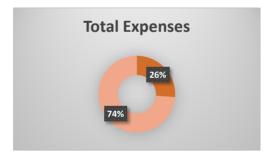

| Expenses by Fund                   |                 |                |            |           |
|------------------------------------|-----------------|----------------|------------|-----------|
|                                    | Budgeted        | Actual         | % Expended | Remaining |
| Education Fund - 10                | \$15,898,263.00 | \$3,773,926.73 | 23.7%      | 76.3%     |
| Operations & Maintenance Fund - 20 | \$3,831,253.00  | \$607,226.51   | 15.8%      | 84.2%     |
| Bond & Interest Fund - 30          | \$1,416,210.00  | \$0.00         | 0.0%       | 100.0%    |
| Transportaton Fund - 40            | \$1,018,700.00  | \$253,535.79   | 24.9%      | 75.1%     |
| IMRF/Social Security Fund - 50     | \$487,281.00    | \$106,737.65   | 21.9%      | 78.1%     |
| Capital Improvements Fund - 60     | \$3,250,000.00  | \$2,371,403.08 | 73.0%      | 27.0%     |
| Working Cash Fund - 70             | \$1,080,000.00  | \$0.00         | 0.0%       | 100.0%    |
| Tort Immunity Fund - 80            | \$85,000.00     | \$33,647.00    | 39.6%      | 60.4%     |
| Life Safety Fund - 90              | \$148,833.00    | \$0.00         | 0.0%       | 100.0%    |
| Totals                             | \$27,215,540.00 | \$7,146,476.76 | 26.3%      | 73.7%     |