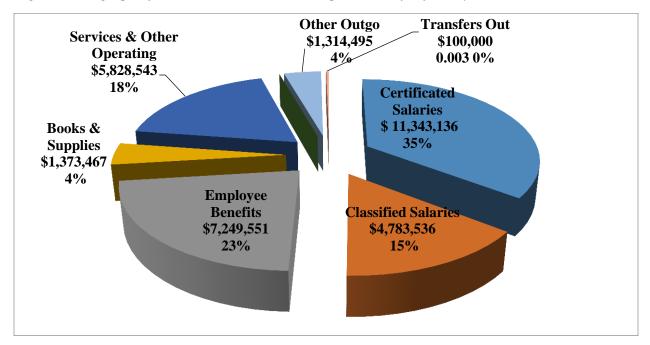

## General Fund Expenditures: \$31,892,728 (Unrestricted \$20,395,687; Restricted: \$11,597,041)

## Certificated Salaries (Object 1000-1999): \$11,343,136

(Unrestricted: \$9,217,881; Restricted: \$2,125,255)

Certificated salaries are salaries for positions that require a credential or permit issued by the Commission on Teacher Credentialing. District staffing is determined annually according to the needs of the District. Certificated salaries includes; teachers, counselors, psychologists, and certificated management. Per the negotiated union agreement, the salaries have been increased by 2% for 2019-20.

## Classified Salaries (Object 2000-2999): \$4,783,536

(Unrestricted: \$2,636,545; Restricted \$2,144,991)

This classification represents the salaries for the positions that do not require a credential or permit issued by the Commission on Teacher Credentialing. The positions in this classification are office manager, office clerk, clerical assistant, receptionist/secretary, parent's liaisons, district office staff, instructional aides, bus drivers, and maintenance and operations staff.

### Employee Benefits (Object 3000-3999): \$7,249,551

(Unrestricted: \$4,655,783; Restricted: \$2,593,768)

Employee benefits are contributions made, on behalf of employees to pension plans (State Teachers' Retirement System (STRS), Public Employees' Retirement System (PERS), STRS on behalf, health and welfare benefits, and payroll related statutory costs such as Workers' Compensation, State Unemployment Insurance, FICA, and Medicare. The total statutory rate for certificated staff is 21.2717%; the rate for classified staff is 31.5047%. The STRS employer contribution is lower for 2019-20 and 2020-21 per the governor's proposed budget to fund a portion of the unfunded STRS pension. The rate went from a projected 18.13% to 16.7%. This represented approximately \$100,000 savings for the District. There was not a provision for PERS contribution reduction as of May Revise.

## Books and Supplies (Object 4000-4999): \$1,373,467

(Unrestricted: \$918,005; Restricted \$455,462)

These accounts are for expenditures related to curriculum books, supplies, other reference materials, and non-capitalized classroom equipment. The District is projecting to adopt history textbooks for 2019-20 and pilot for Science with the adoption in 2020-21.

## Services and Other Operation Expenditures (Object 5000-5999): \$5,828,543

(Unrestricted \$2,512,697; Restricted \$3,315,846)

These accounts are for expenditures for services, rentals, leases, maintenance contracts, dues, travel, insurance, utilities, legal, and other basic operating expenditures. The restricted expenditures include many contracted services such as psychologists, occupational therapists, and nurses. This category includes non-public schools/agencies (NPS/A). For 2019-20, this category decreased due to students promoting to 9<sup>th</sup> grade.

## Total Other Outgo (Object 7100-7699): \$1,368,495

(Unrestricted: \$493,495; Restricted \$875,000)

These expenditures include capital lease payments for copiers, solar debt service payments, and excess costs for special education regionalized programs. This category also includes the tuition for students placed with the county office of education and other districts.

### **Total Transfers Out: (\$100,000)**

(Unrestricted: \$100,000)

The District will be projecting to contribute to the Child Nutrition program. This will be monitored throughout the fiscal year and adjusted as necessary.