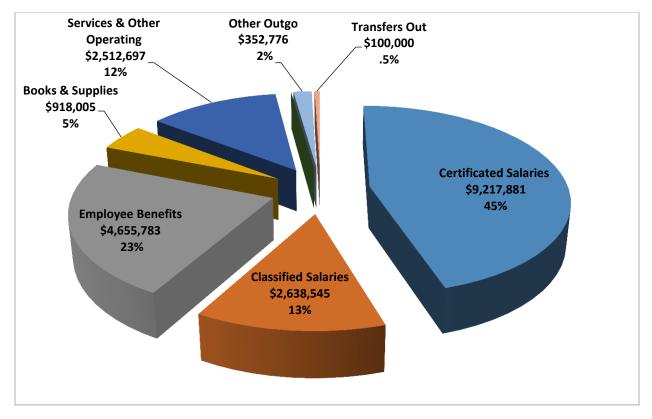

## General Fund Expenditures: \$31,892,728 (Unrestricted \$20,395,687; Restricted: \$11,597,041)

## Certificated Salaries (Object 1000-1999): \$11,343,136

(Unrestricted: \$9,217,881; Restricted: \$2,125,255)

Certificated salaries are salaries for positions that require a credential or permit issued by the Commission on Teacher Credentialing. District staffing is determined annually according to the needs of the District. Certificated salaries includes; teachers, counselors, psychologists, and certificated management. Per the negotiated union agreement, the salaries have been increased by 2% for 2019-20.

## Classified Salaries (Object 2000-2999): \$4,783,536

(Unrestricted: \$2,636,545; Restricted \$2,144,991)

This classification represents the salaries for the positions that do not require a credential or permit issued by the Commission on Teacher Credentialing. The positions in this classification are office manager, office clerk, clerical assistant, receptionist/secretary, parent's liaisons, district office staff, instructional aides, bus drivers, and maintenance and operations staff.

### Employee Benefits (Object 3000-3999): \$7,249,551

(Unrestricted: \$4,655,783; Restricted: \$2,593,768)

Employee benefits are contributions made, on behalf of employees to pension plans (State Teachers' Retirement System (STRS), Public Employees' Retirement System (PERS), STRS on behalf, health and welfare benefits, and payroll related statutory costs such as Workers' Compensation, State Unemployment Insurance, FICA, and Medicare. The total statutory rate for certificated staff is 21.2717%; the rate for classified staff is 31.5047%. The STRS employer contribution is lower for 2019-20 and 2020-21 per the governor's proposed budget to fund a portion of the unfunded STRS pension. The rate went from a projected 18.13% to 16.7%. This represented approximately \$100,000 savings for the District. There was not a provision for PERS contribution reduction as of May Revise.

## Books and Supplies (Object 4000-4999): \$1,373,467

(Unrestricted: \$918,005; Restricted \$455,462)

These accounts are for expenditures related to curriculum books, supplies, other reference materials, and non-capitalized classroom equipment. The District is projecting to adopt history textbooks for 2019-20 and pilot for Science with the adoption in 2020-21.

## Services and Other Operation Expenditures (Object 5000-5999): \$5,828,543

(Unrestricted \$2,512,697; Restricted \$3,315,846)

These accounts are for expenditures for services, rentals, leases, maintenance contracts, dues, travel, insurance, utilities, legal, and other basic operating expenditures. The restricted expenditures include many contracted services such as psychologists, occupational therapists, and nurses. This category includes non-public schools/agencies (NPS/A). For 2019-20, this category decreased due to students promoting to 9<sup>th</sup> grade.

## Total Other Outgo (Object 7100-7699): \$1,368,495

(Unrestricted: \$493,495; Restricted \$875,000)

These expenditures include capital lease payments for copiers, solar debt service payments, and excess costs for special education regionalized programs. This category also includes the tuition for students placed with the county office of education and other districts.

### **Total Transfers Out: (\$100,000)**

(Unrestricted: \$100,000)

The District will be projecting to contribute to the Child Nutrition program. This will be monitored throughout the fiscal year and adjusted as necessary.

Figure 4 is a graph of the unrestricted expenditures for the 2019-20 fiscal year:

*Figure 5 is a graph of the restricted general fund expenditures:* 

Figure 6 is a graph of the Total General Fund Expenditures for fiscal year 2019-20: