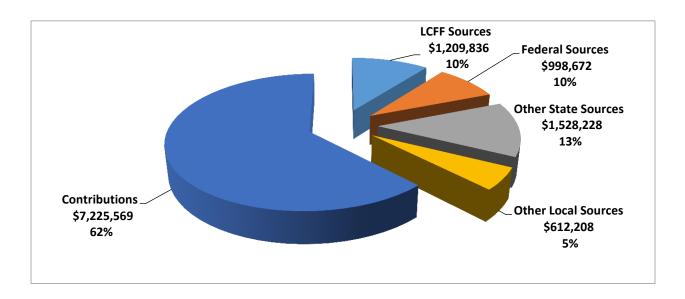

### General Fund Revenues: \$30,811,545 (Unrestricted \$26,462,601; Restricted: \$4,348,944)

### LCFF Sources (Object 8010-8099):\$26,014,937

(Unrestricted: \$24,805,101; Restricted: \$1,209,836)

The first category of revenue is entitled LCFF Sources, in the case for San Bruno Park; the largest source is through property taxes or what is commonly referred to as Community Funded. This revenue source includes property taxes, a minimum state guarantee and the Economic Protection Account (EPA). It is estimated that the property tax revenue will be increased by 5% due to property assessed valuation increases. The restricted LCFF represents the special education portion of property taxes.

### Federal Revenue (Object 8100-8299): \$1,108,998

(Unrestricted: \$110,326; Restricted: \$998,672)

The unrestricted amount of \$110,326 is a federal subsidy for the Solar Project. The estimated funding is reduced by 14%. The restricted amount includes funding for Special Education, Title I, Title II, Title III and Medi-Cal Reimbursement. These programs are projected to have a reduction based on uncertainty of the Federal Budget Act. Any changes will be updated when information is received.

## Other State Revenue (Object 8300-8599): \$1,967,621

(Unrestricted: \$439,393; Restricted: \$1,528,228)

The unrestricted funds include the mandated block grant and unrestricted Lottery. The restricted state revenues include restricted Lottery, After School Education & Safety (ASES) Grant, State Mental Health, and STRS on behalf. For 2019-20, there is no one-time funds included in the proposed budget. The Low Performing Students Block Grant will be carried over from 2018-19. All revenues will be revised when new information is received.

## Other Local Revenue (Object 8600-8799): \$1,719,989

(Unrestricted: \$1,107,781; Restricted: \$612,208)

The unrestricted revenues include lease and rental income, interest income, and facility use permits. Based on an amended lease agreement with VB Golf, a reduction is included in 2019-20 through 2021-22. The restricted revenues include donations and local grants such as Belle Air Health Clinic, San Bruno Education Foundation and Danford Center for Innovation. No carryover amounts have been included in the budget. All revenues will be revised when new information is received.

Figure 1 is a graph of the Unrestricted General Fund Revenues for 2019-20:

Figure 2 is a graph of the Restricted General Fund Revenues for 2019-20:

Figure 3 is a graph of Total General Fund Revenues: