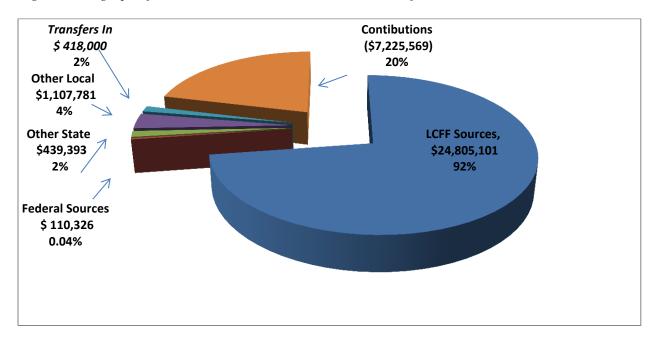

### LCFF Sources (Object 8010-8099):\$26,014,937

(Unrestricted: \$24,805,101; Restricted: \$1,209,836)

The first category of revenue is entitled LCFF Sources, in the case for San Bruno Park; the largest source is through property taxes or what is commonly referred to as Community Funded. This revenue source includes property taxes, a minimum state guarantee and the Economic Protection Account (EPA). It is estimated that the property tax revenue will be increased by 5% due to property assessed valuation increases. The restricted LCFF represents the special education portion of property taxes.

### Federal Revenue (Object 8100-8299): \$1,108,998

(Unrestricted: \$110,326; Restricted: \$998,672)

The unrestricted amount of \$110,326 is a federal subsidy for the Solar Project. The estimated funding is reduced by 14%. The restricted amount includes funding for Special Education, Title I, Title II, Title III and Medi-Cal Reimbursement. These programs are projected to have a reduction based on uncertainty of the Federal Budget Act. Any changes will be updated when information is received.

## Other State Revenue (Object 8300-8599): \$1,967,621

(Unrestricted: \$439,393; Restricted: \$1,528,228)

The unrestricted funds include the mandated block grant and unrestricted Lottery. The restricted state revenues include restricted Lottery, After School Education & Safety (ASES) Grant, State Mental Health, and STRS on behalf. For 2019-20, there is no one-time funds included in the proposed budget. The Low Performing Students Block Grant will be carried over from 2018-19. All revenues will be revised when new information is received.

## Other Local Revenue (Object 8600-8799): \$1,719,989

(Unrestricted: \$1,107,781; Restricted: \$612,208)

The unrestricted revenues include lease and rental income, interest income, and facility use permits. Based on an amended lease agreement with VB Golf, a reduction is included in 2019-20 through 2021-22. The restricted revenues include donations and local grants such as Belle Air Health Clinic, San Bruno Education Foundation and Danford Center for Innovation. No carryover amounts have been included in the budget. All revenues will be revised when new information is received.

## Inter-fund Transfers in (Objects 8900-8929):

(Unrestricted: \$418,000)

This represents the reimbursement payments of retiree benefits from Fund 20 (OPEB) to General Fund. This fund contains only a portion of the \$418,000 transfer. The remaining portion will be transferred from Fund 71 starting in 2019-20.

## **Contributions**:

Contributions represent the amount the unrestricted general fund must contribute to the restricted general fund. The majority of contributions are for special education program costs that are not covered by federal and state allocations. This account must net to zero at the fund level. The following table represents the programs that require contribution from the unrestricted general fund:

Figure 1 is a graph of the Unrestricted General Fund Revenues for 2019-20:

Figure 2 is a graph of the Restricted General Fund Revenues for 2019-20:

Figure 3 is a graph of Total General Fund Revenues: