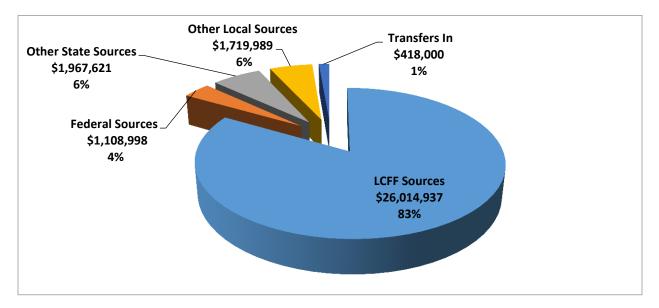

### LCFF Sources (Object 8010-8099):\$26,014,937

(Unrestricted: \$24,805,101; Restricted: \$1,209,836)

The first category of revenue is entitled LCFF Sources, in the case for San Bruno Park; the largest source is through property taxes or what is commonly referred to as Community Funded. This revenue source includes property taxes, a minimum state guarantee and the Economic Protection Account (EPA). It is estimated that the property tax revenue will be increased by 5% due to property assessed valuation increases. The restricted LCFF represents the special education portion of property taxes.

### Federal Revenue (Object 8100-8299): \$1,108,998

(Unrestricted: \$110,326; Restricted: \$998,672)

The unrestricted amount of \$110,326 is a federal subsidy for the Solar Project. The estimated funding is reduced by 14%. The restricted amount includes funding for Special Education, Title I, Title II, Title III and Medi-Cal Reimbursement. These programs are projected to have a reduction based on uncertainty of the Federal Budget Act. Any changes will be updated when information is received.

## Other State Revenue (Object 8300-8599): \$1,967,621

(Unrestricted: \$439,393; Restricted: \$1,528,228)

The unrestricted funds include the mandated block grant and unrestricted Lottery. The restricted state revenues include restricted Lottery, After School Education & Safety (ASES) Grant, State Mental Health, and STRS on behalf. For 2019-20, there is no one-time funds included in the proposed budget. The Low Performing Students Block Grant will be carried over from 2018-19. All revenues will be revised when new information is received.

## Other Local Revenue (Object 8600-8799): \$1,719,989

(Unrestricted: \$1,107,781; Restricted: \$612,208)

The unrestricted revenues include lease and rental income, interest income, and facility use permits. Based on an amended lease agreement with VB Golf, a reduction is included in 2019-20 through 2021-22. The restricted revenues include donations and local grants such as Belle Air Health Clinic, San Bruno Education Foundation and Danford Center for Innovation. No carryover amounts have been included in the budget. All revenues will be revised when new information is received.

## Inter-fund Transfers in (Objects 8900-8929):

(Unrestricted: \$418,000)

This represents the reimbursement payments of retiree benefits from Fund 20 (OPEB) to General Fund. This fund contains only a portion of the \$418,000 transfer. The remaining portion will be transferred from Fund 71 starting in 2019-20.

Figure 1 is a graph of the Unrestricted General Fund Revenues for 2019-20:

Figure 2 is a graph of the Restricted General Fund Revenues for 2019-20:

Figure 3 is a graph of Total General Fund Revenues: