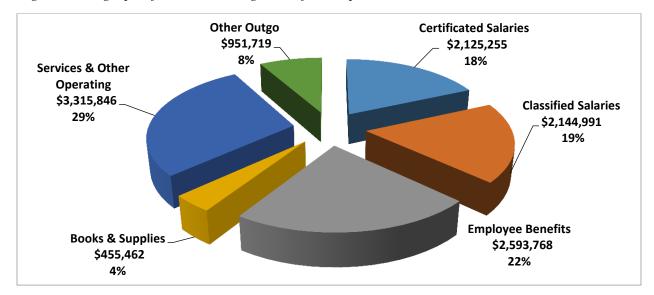

## General Fund Expenditures: \$31,892,728 (Unrestricted \$20,395,687; Restricted: \$11,597,041)

## Certificated Salaries (Object 1000-1999): \$11,343,136

(Unrestricted: \$9,217,881; Restricted: \$2,125,255)

Certificated salaries are salaries for positions that require a credential or permit issued by the Commission on Teacher Credentialing. District staffing is determined annually according to the needs of the District. Certificated salaries includes; teachers, counselors, psychologists, and certificated management. Per the negotiated union agreement, the salaries have been increased by 2% for 2019-20.

## Classified Salaries (Object 2000-2999): \$4,783,536

(Unrestricted: \$2,636,545; Restricted \$2,144,991)

This classification represents the salaries for the positions that do not require a credential or permit issued by the Commission on Teacher Credentialing. The positions in this classification are office manager, office clerk, clerical assistant, receptionist/secretary, parent's liaisons, district office staff, instructional aides, bus drivers, and maintenance and operations staff.

### Employee Benefits (Object 3000-3999): \$7,249,551

(Unrestricted: \$4,655,783; Restricted: \$2,593,768)

Employee benefits are contributions made, on behalf of employees to pension plans (State Teachers' Retirement System (STRS), Public Employees' Retirement System (PERS), STRS on behalf, health and welfare benefits, and payroll related statutory costs such as Workers' Compensation, State Unemployment Insurance, FICA, and Medicare. The total statutory rate for certificated staff is 21.2717%; the rate for classified staff is 31.5047%. The STRS employer contribution is lower for 2019-20 and 2020-21 per the governor's proposed budget to fund a portion of the unfunded STRS pension. The rate went from a projected 18.13% to 16.7%. This represented approximately \$100,000 savings for the District. There was not a provision for PERS contribution reduction as of May Revise.

## Books and Supplies (Object 4000-4999): \$1,373,467

(Unrestricted: \$918,005; Restricted \$455,462)

These accounts are for expenditures related to curriculum books, supplies, other reference materials, and non-capitalized classroom equipment. The District is projecting to adopt history textbooks for 2019-20 and pilot for Science with the adoption in 2020-21.

## Services and Other Operation Expenditures (Object 5000-5999): \$5,828,543

(Unrestricted \$2,512,697; Restricted \$3,315,846)

These accounts are for expenditures for services, rentals, leases, maintenance contracts, dues, travel, insurance, utilities, legal, and other basic operating expenditures. The restricted expenditures include many contracted services such as psychologists, occupational therapists, and nurses. This category includes non-public schools/agencies (NPS/A). For 2019-20, this category decreased due to students promoting to 9<sup>th</sup> grade.

## Total Other Outgo (Object 7100-7699): \$1,368,495

(Unrestricted: \$493,495; Restricted \$875,000)

These expenditures include capital lease payments for copiers, solar debt service payments, and excess costs for special education regionalized programs. This category also includes the tuition for students placed with the county office of education and other districts.