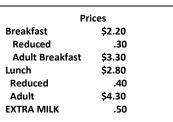

NOTE: There must be money on the student's account, if they only want to purchase a milk or juice. The School price Breakfast/Lunch - Free/Reduced meal comes with one drink. Any extras or students with lunch boxes must have money for a purchase. Milk/Juice = \$.50