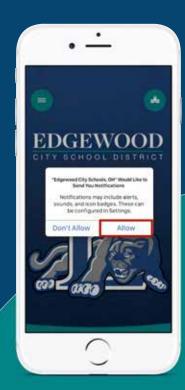

### **DON'T MISS ANY UPDATES FROM EDGEWOOD!**

Follow these steps when downloading the mobile app:

- 1 Search 'Edgewood City Schools, OH' in your phone's app store and download the app.
- Select 'ALLOW' when prompted on initial download to ensure you receive notifications.
- Open the Edgewood app, and navigate to the left-side menu for 'SETTINGS'.
- Ensure your settings are turned on and your school is selected.