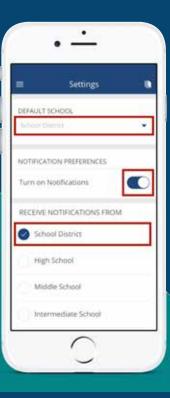

### **DON'T MISS ANY UPDATES FROM EDGEWOOD!**

Follow these steps when downloading the mobile app:

- 1 Search 'Edgewood City Schools, OH' in your phone's app store and download the app.
- Select 'ALLOW' when prompted on initial download to ensure you receive notifications.
- Open the Edgewood app, and navigate to the left-side menu for 'SETTINGS'.
- Ensure your settings are turned on and your school is selected.