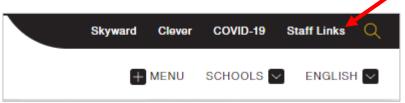

- 1. Go to the McAllen ISD website <u>https://www.mcallenisd.org/</u> or click on the link: <u>McAllen</u> <u>Independent School District | Home (mcallenisd.org)</u>
- 2. In the top right corner, click on "Staff Links"