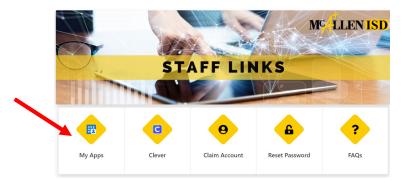

3. In the staff links page, click on "My Apps"

kyward Busin (Live DB)

application

4. Use the search bar tool at the top of the page to find the "Skyward Business (Live DB)"

| <br>MCALLEN | My Apps 🗸 | skyward business (li       | ]         | 品 | ? |
|-------------|-----------|----------------------------|-----------|---|---|
| Apps 🗸      | · •       | Skyward Business (Live DB) | List view |   |   |
|             |           |                            |           |   |   |