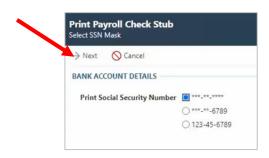

## How to Print your Check Stub

10. To identify how you want your social security number to display on the check stub, select one of the options listed, then click "**Next**"

11. Click on "Print Check Stub"