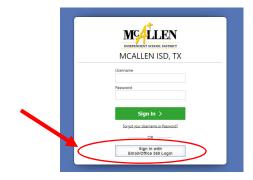

## How to Print your Check Stub

- 6. Click on Sign in with Email/Office 365 Login
  - Username: MISD email address
  - Password: Email password
- 7. Once you are logged in, check to see that you are in Employee Access