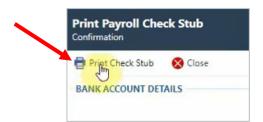

## How to Print your Check Stub

10. To identify how you want your social security number to display on the check stub, select one of the options listed, then click "**Next**"

11. Click on "Print Check Stub"