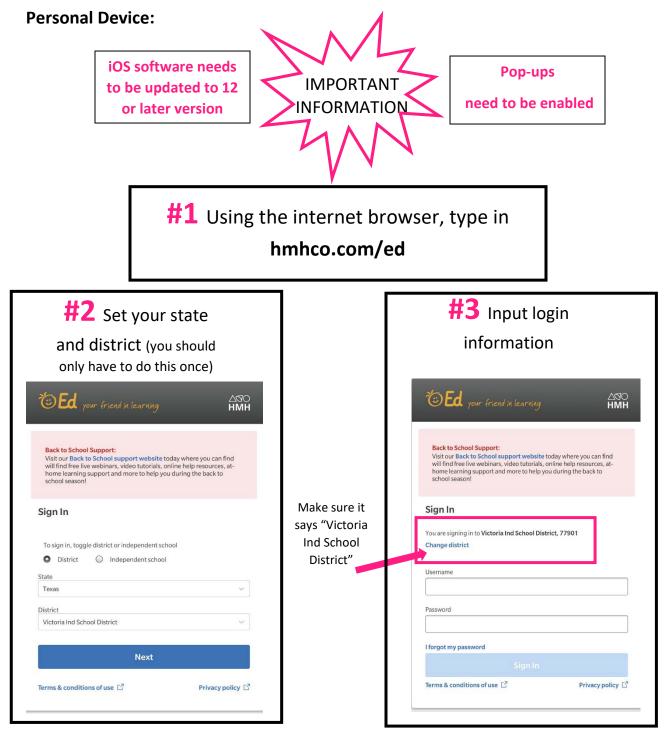

## **HMH Login Information for iPads**

HMH does not work through Clever on iPads.

Please follow the steps below to access HMH if on an iPad.

<u>Username</u> is different from Clever. Instead of using the student email, you will use the following format: **VISD259763 (Student ID from student email)** 

Student password is the same as clever password.