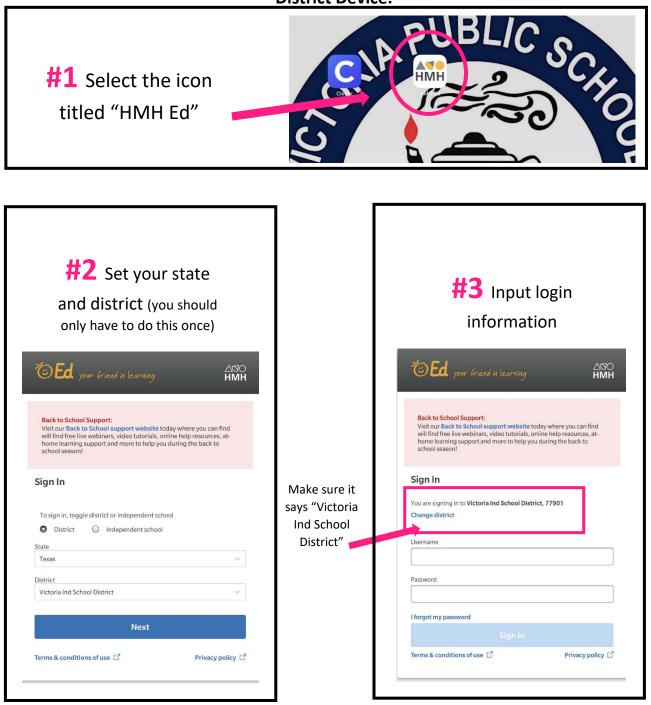

## **HMH Login Information for iPads**

HMH does not work through Clever on iPads.

Please follow the steps below to access HMH if on an iPad.

**District Device:** 

<u>Username</u> is different from Clever. Instead of using the student email, you will use the following format: **VISD259763 (Student ID from student email)** 

Student password is the <u>same</u> as clever password.