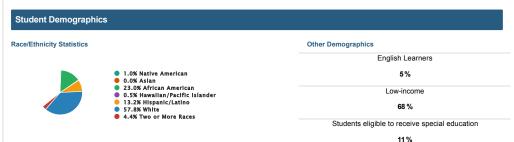

# Reporting the N-Size and Subgroup Membership

The ESSA law in Section 1111(h)(1)(C)(i)(l); seeks to determine how many students must be in a group for the data to be used for accountability. Arkansas uses an n size of 15 students to identify student subgroups. This means a school must have a minimum of 15 students in a subgroup to be held accountable for that subgroup. Arkansas reports on six subgroups of students including Black/African American. Hispanic/Latino. White, English Learners, Low-Income, and Special Education as required under federal requirements of Every Student Succeeds Act (ESSA). Arkansas will also report on additional subgroups of students including Gifted and Talented, Military Dependents, Foster, Homeless, and former English Learners in the School Report Card. The ESSA School Index identifies scores for each of the six subgroups of students. The scores for these subgroups of students are available under the School Rating tab (Accountability at a-Glance Report) and on the ESSA School Index Report under the Report Card tab. Arkansas is committed to student privacy therefore n size of 10 is used for reporting. Stakeholders will see "RV" or "restricted value" when the data size is less than 10 students or a value of <10 will be used.