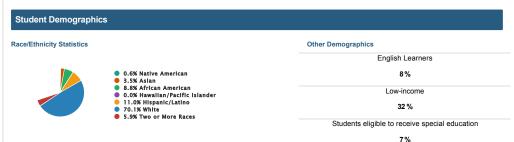

#### **Holcomb Elementary School**

School Report Card 2017-2018 2900 N. Salem Road | Fayetteville, AR 72704 479-527-3610

**School Characteristics** Enrollment 656 Avg. Class Size 23 Avg. years teaching Experience 12 Per pupil spending District avg. \$10.900 \$9,914 · State avg. School Letter Grade В Overall Score 76.46 Principal Tracy Mulvenon Matthew Wendt Superintendent



#### The Purpose of the Report Card

The Report Card is a comprehensive report of state and federal accountability and additional reporting requirements. The Report Card is comprised of the School Report Card (state and federal reporting), ESSA School Index (federal accountability), Discipline Act 1015 of 2017 (state reporting), and Waivers. All stakeholders have access to aggregate data, data disaggregated by subgroups and grade levels (where applicable), and comparisons of schools, district, and state. The ESSA law in Section 1111(h)(1)(C)(i) requires states to report, "A clear and concise description of the State's accountability system. The State Accountability System empowers the State and public school districts to assess the effectiveness of student-focused education using multipl