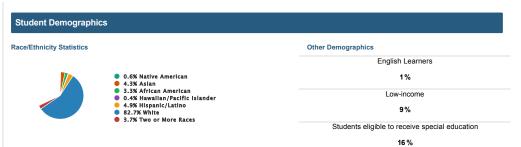

# Reporting the N-Size and Subgroup Membership

The ESSA law in Section 1111(h)(1)(C)(i)(l); seeks to determine how many students must be in a group for the data to be used for accountability. Arkansas uses an n size of 15 students to identify student subgroups. This means a school must have a minimum of 15 students in a subgroup to be held accountable for that subgroup. Arkansas reports on six subgroups of students including Black/African American. Hispanic/Latino. White, English Learners, Low-Income, and Special Education as required under federal requirements of Every Student Succeeds Act (ESSA). Arkansas will also report on additional subgroups of students including Gifted and Talented, Military Dependents, Foster, Homeless, and former English Learners in the School Report Card. The ESSA School Index identifies scores for each of the six subgroups of students. The scores for these subgroups of students are available under the School Rating tab (Accountability at a-Glance Report) and on the ESSA School Index Report under the Report Card tab. Arkansas is committed to student privacy therefore n size of 10 is used for reporting. Stakeholders will see "RV" or "restricted value" when the data size is less than 10 students or a value of <10 will be used.