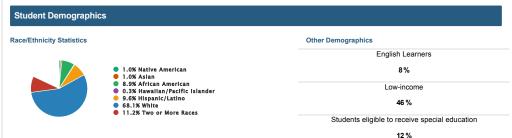

# Reporting the N-Size and Subgroup Membership

The ESSA law in Section 1111(h)(1)(C)(i)(l); seeks to determine how many students must be in a group for the data to be used for accountability. Arkansas uses an n size of 15 students to identify student subgroups. This means a school must have a minimum of 15 students in a subgroup to be held accountable for that subgroup. Arkansas reports on six subgroups of students including Black/African American. Hispanic/Latino. White, English Learners, Low-Income, and Special Education as required under federal requirements of Every Student Succeeds Act (ESSA). Arkansas will also report on additional subgroups of students including Gifted and Talented, Military Dependents, Foster, Homeless, and former English Learners in the School Report Card. The ESSA School Index identifies scores for each of the six subgroups of students. The scores for these subgroups of students are available under the School Rating tab (Accountability at a-Glance Report) and on the ESSA School Index Report under the Report Card tab. Arkansas is committed to student privacy therefore n size of 10 is used for reporting. Stakeholders will see "RV" or "restricted value" when the data size is less than 10 students or a value of <10 will be used.