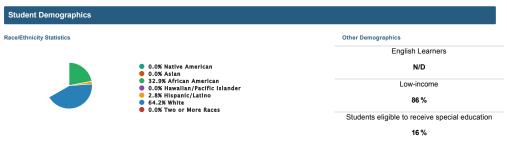

# **Marked Tree Elementary School**

School Report Card 2017-2018 703 Normandy | Marked Tree, AR 72365 870-358-2214

Principal Lisa Gray
Superintendent James Wright





#### The Purpose of the Report Card

The Report Card is a comprehensive report of state and federal accountability and additional reporting requirements. The Report Card is comprised of the School Report Card (state and federal reporting), ESSA School Index (federal accountability), Discipline Act 1015 of 2017 (state reporting), and Waivers. All stakeholders have access to aggregate data, data disaggregated by subgroups and grade levels (where applicable), and comparisons of schools, district, and state. The ESSA law in Section 1111(h)(1)(C)(i) requires states to report, "A clear and concise description of the State's accountability system. The State Accountability System empowers the State and public school districts to assess the effectiveness of student-focused education using multipl