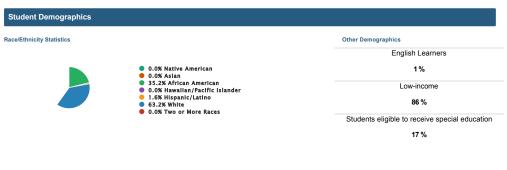

#### **Marked Tree Middle School**

School Report Card 2017-2018 406 Saint Francis St | Marked Tree, AR 72365 870-358-2891

Principal Tina Hotchkiss
Superintendent James Wright





#### The Purpose of the Report Card

The Report Card is a comprehensive report of state and federal accountability and additional reporting requirements. The Report Card is comprised of the School Report Card (state and federal reporting), ESSA School Index (federal accountability), Discipline Act 1015 of 2017 (state reporting), and Waivers. All stakeholders have access to aggregate data, data disaggregated by subgroups and grade levels (where applicable), and comparisons of schools, district, and state. The ESSA law in Section 1111(h)(1)(C)(i) requires states to report, "A clear and concise description of the State's accountability system. The State Accountability System empowers the State and public school districts to assess the effectiveness of student-focused education using multipl