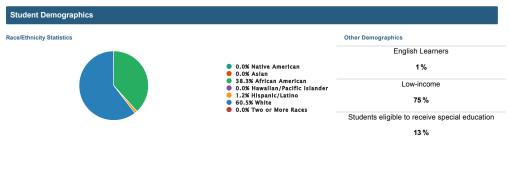

### **Marked Tree High School**

School Report Card 2017-2018 406 St. Francis | Marked Tree, AR 72365 870-358-2891

Principal Kimberly Smith
Superintendent James Wright





### The Purpose of the Report Card

The Report Card is a comprehensive report of state and federal accountability and additional reporting requirements. The Report Card is comprised of the School Report Card (state and federal reporting), ESSA School Index (federal accountability), Discipline Act 1015 of 2017 (state reporting), and Waivers. All stakeholders have access to aggregate data, data disaggregated by subgroups and grade levels (where applicable), and comparisons of schools, district, and state. The ESSA law in Section 1111(h)(1)(C)(i) requires states to report, "A clear and concise description of the State's accountability system. The State Accountability System empowers the State and public school districts to assess the effectiveness of student-focused education using multiple