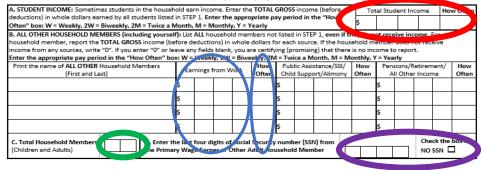

# Step 3: Household Members & Income

- A. Does Student Income match household income? If so, confirm with family that student income should be crossed out.
- **B**. Is each income amount listed clear? Does each income amount listed have an income frequency of weekly, biweekly, twice a month, monthly, or yearly? If not, contact the family and confirm income amount and frequency.
- **C**. Does the number of names on the application match the total number of household members listed? If not, contact the family to confirm the total number of household members.
- **D**. Are the last 4 digits of the signer's social security number listed, OR is the box that says "no SSN" checked? If not, contact the family to confirm.

STEP 3 – REPORT INCOME FOR ALL HOUSEHOLD MEMBERS (Skip this step if you answered 'YES' in STEP 2)