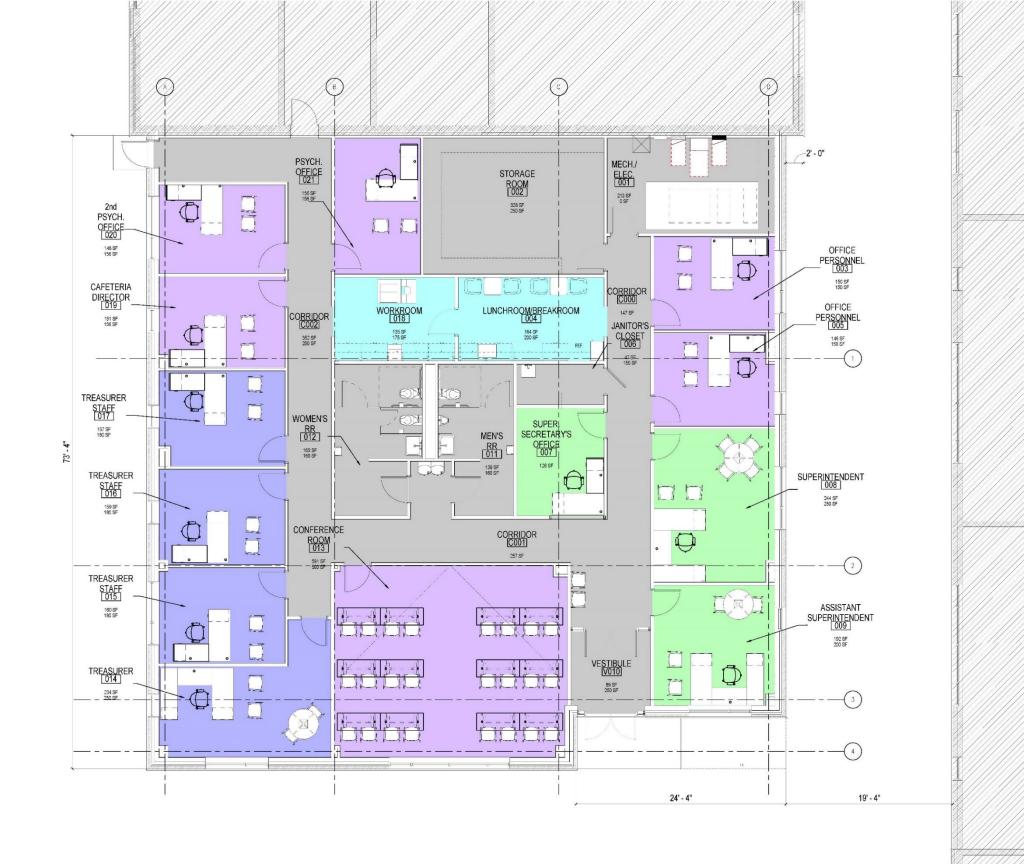

## Floor Plan

Gross SF: 5,090 sf

#### **Department Color Legend**

Administration

Circulation

Lunch / Break / Work

Superintendent Dept.

Treasurer Dept.

Existing