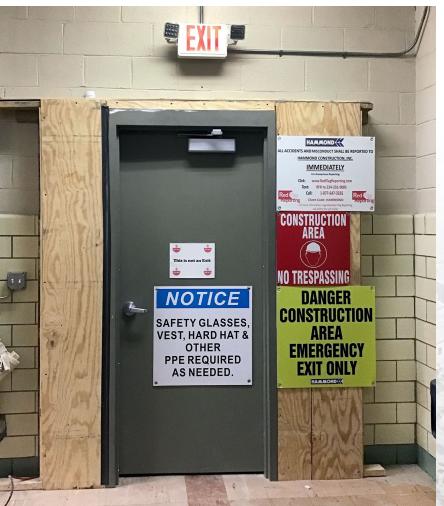

# **SAFETY PROGRAMS**

- Contractor Identification
- Background checks
  - ✓ Drug-Free workplace
  - ✓ Documentation log
- Zero tolerance policy
- Coordinate with Local Police and Fire

# SIGNAGE & SITE SAFETY