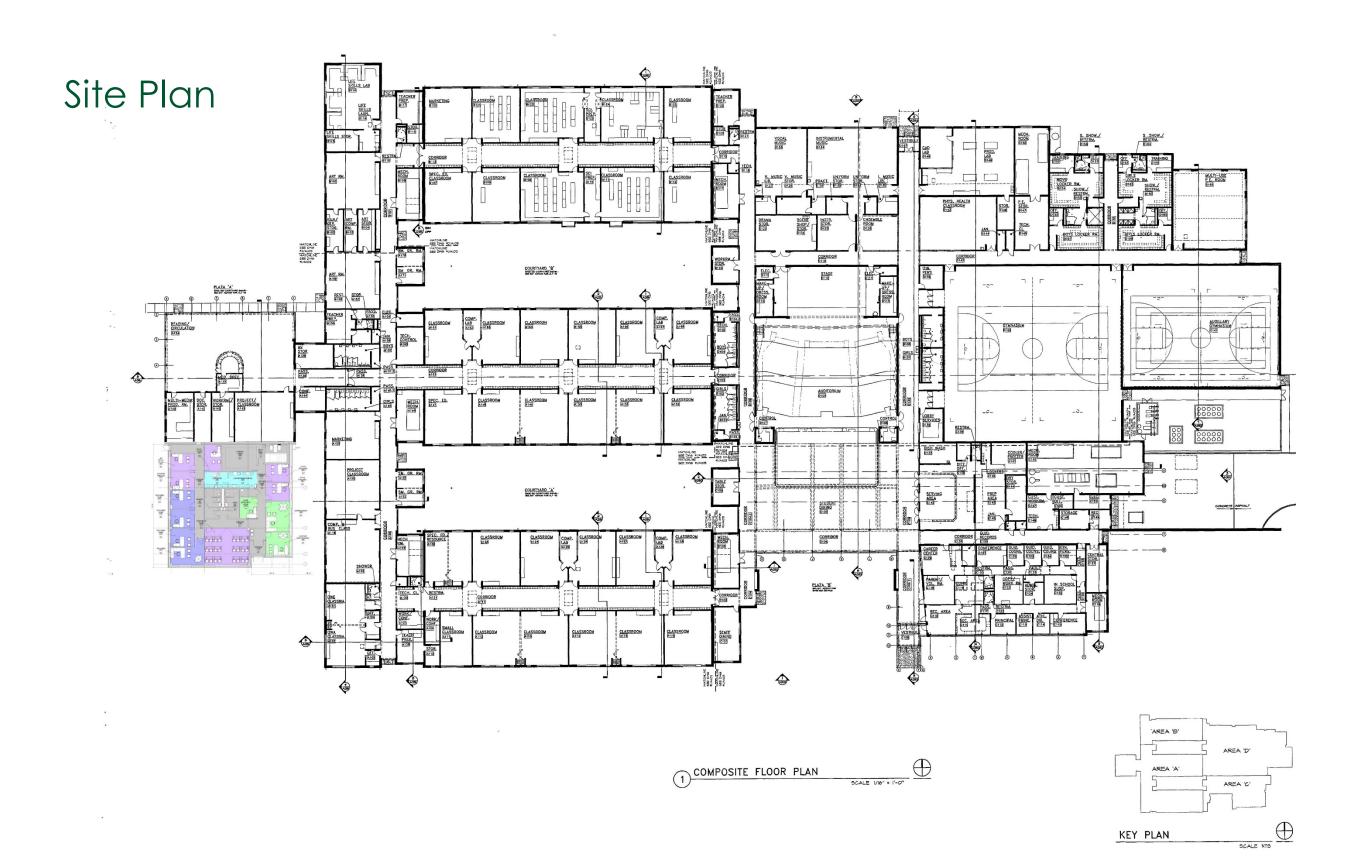

## Floor Plan

Gross SF: 5,090 sf

#### **Department Color Legend**

Administration

Circulation

Lunch / Break / Work

Superintendent Dept.

Treasurer Dept.

Existing