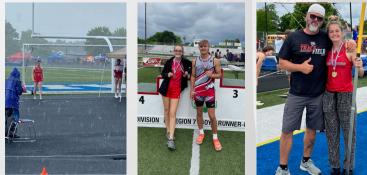

#### **TRACK & FIELD SUCCESS**

The Mustangs had an impressive turnout at the Regional track finals. The 4 competing athletes (3 seniors) battled the elements, set school records, took home gold, and are sending multiple athletes to the state finals at the OSU Jesse Owens Center.

Senior Ashley Hegarty finished 7th place High Jumping 5'1" in the pouring rain, Senior Peyton Proffitt finished 1st place as the Regional champ in Pole Vault with a vault of 12'0". Peyton will be competing in the state champion Saturday.

Senior Tyler Shipley finished 3rd in Pole Vault with a vault of 14'0". Tyler will be competing in the state championship Friday, and Sophomore Caitlyn Shipley finished the 1600 meter (5:28) in 5th place, just one spot from state championship qualification and Caitlyn also finished 6th in the 800 meter (2:24) which sets a new school record.