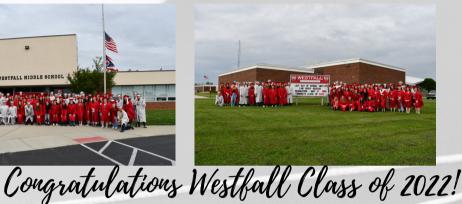

#### **2022 WHS GRADUATION**

Westfall High School celebrated its fifty-eighth annual commencement ceremony on Friday, May 27, to honor the 106 graduating seniors. To view stream, scan QR code at the bottom.