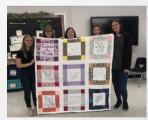

#### **CREATIVE QUILT CREATION**

Mrs. Treece's Creative Writing class worked together to create a quilt throughout the school year. Each student chose a favorite quote, selected colors/fabric patterns that represented them, and sewed together their square. Once completed, they raffled the finished product, with Cali Geyer being the lucky quilt winner! Pictured (L-R): Larissa Simmons, Hannah Johnson, Cali Geyer, Nicole Spies, and Haley Constable. (Madison Biegler is not pictured)