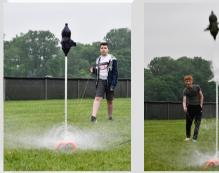

## 3-2-1 BLAST OFF!

Mr. Ater and Mr. Bullock's science students built their own water rockets using 2-liter bottles, duct tape, and their imagination. On launch day, they made flight hypotheses, tried different compositions of water and air to further their travel, and sent them off into the sky!