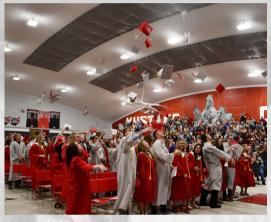

#### **2022 WHS GRADUATION**

Westfall High School celebrated its fifty-eighth annual commencement ceremony on Friday, May 27, to honor the 106 graduating seniors. To view stream, scan QR code at the bottom.