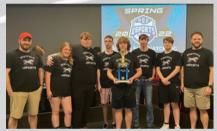

# MUSTANG ESPORTS

The Mustang eSports Fortnite team defeated Dublin Coffman, 3-0, and Kilbourne, 2-1, to win the Southeast Conference Regional Tournament. The team will complete in the ESO State Tournament this June held at The University of Akron.