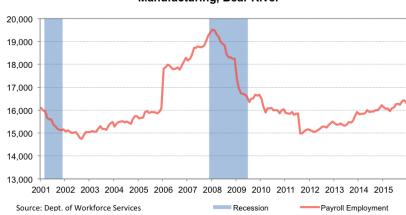

| 450   | \$12.35                      | \$16.24               |
| 53-7062         | Laborers and Freight, Stock, and Material Movers, Hand                                       | 810   | \$8.81                       | \$11.54               |
| 53-7064         | Packers and Packagers, Hand                                                                  | 140   | \$8.30                       | \$12.26               |

Source: U.S. Bureau of Labor Statistics

Employment estimates include Franklin County, Idaho

# Total Payroll Jobs December 2015

Statewide 1,415,934
Bear River 77,029
Percent of statewide 5.4%

# Manufacturing Payroll Jobs December 2015

Statewide 125,162
Bear River 16,329
Percent of statewide 13.0%

#### Manufacturing, Bear River