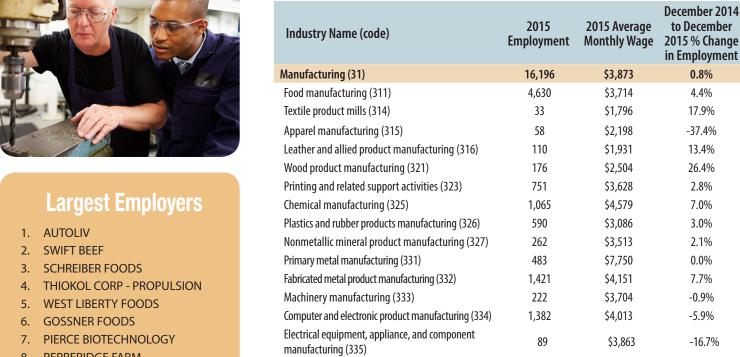

| Year | Employment | Average<br>Monthly<br>Wage | Percent of<br>Utah Average<br>Monthly Wage | Number of<br>Establishments | Payrolls<br>(Millions) | Percent of<br>Total Area<br>Jobs | Percent of<br>Total Area<br>Payroll |
|------|------------|----------------------------|--------------------------------------------|-----------------------------|------------------------|----------------------------------|-------------------------------------|
| 2009 | 16,698     | \$4,123                    | 130.0%                                     | 298                         | \$826.1                | 24.5%                            | 37.7%                               |
| 2010 | 16,057     | \$4,170                    | 128.9%                                     | 293                         | \$803.5                | 23.8%                            | 36.5%                               |
| 2011 | 15,530     | \$3,773                    | 114.2%                                     | 294                         | \$703.2                | 23.0%                            | 33.0%                               |
| 2012 | 15,232     | \$3,556                    | 105.0%                                     | 302                         | \$650.0                | 22.4%                            | 31.1%                               |
| 2013 | 15,485     | \$3,586                    | 104.8%                                     | 305                         | \$666.3                | 22.2%                            | 30.2%                               |
| 2014 | 15,952     | \$3,702                    | 105.3%                                     | 310                         | \$708.7                | 22.2%                            | 30.4%                               |
| 2015 | 16,196     | \$3,873                    | 106.8%                                     | 320                         | \$752.7                | 21.7%                            | 30.3%                               |