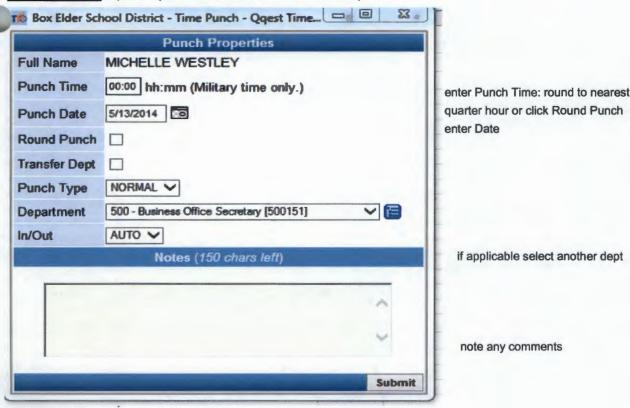

## Create an Employee's Punch:

Time Card tab

Find employee

Enter Punch option (line below the Time Card tab)

End Time: enter daily end time

Days: click on applicable days of the week

click [Submit]