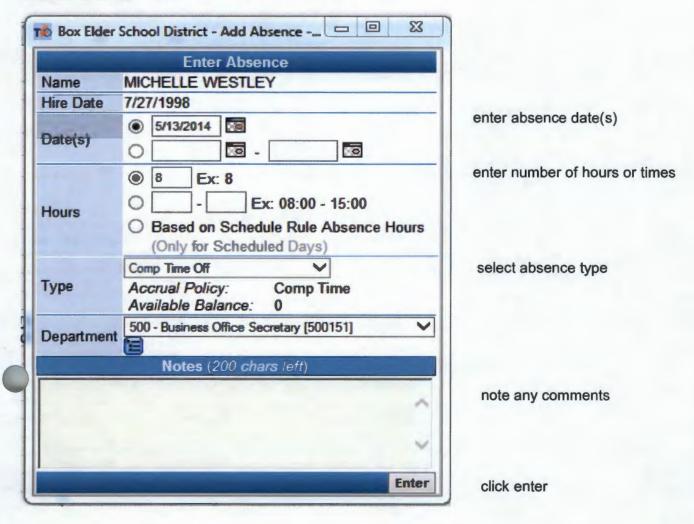

### Create an Employee's Absence:

Time Card tab

Find employee

Enter Absence option (line below the Time Card tab)