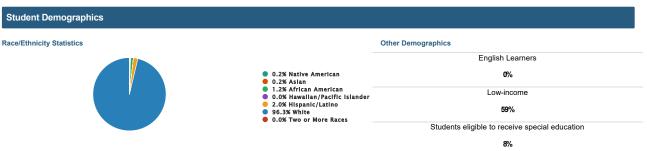

#### Reporting the N-Size and Subgroup Membership

The ESSA law in Section 1111(h)(1)(C)(i)(l); seeks to determine how many students must be in a group for the data to be used for accountability. Arkansas uses an n size of 15 students to identify student subgroups. This means a school must have a minimum of 15 students in a subgroup to be held accountable for that subgroup. Arkansas reports on six subgroups of students including Black/African American, Hispanic/Latino, White, English Learners, Low-Income, and Special Education as required under federal requirements of Every Student Succeeds Act (ESSA). Arkansas will also report on additional subgroups of students including Gifted and Talented, Military Dependents, Foster, Homeless, and former English Learners in the School Report Card. The ESSA School Index identifies scores for each of the six subgroups of students are available under the School Report and on the ESSA School Index Report under the Reports tab.