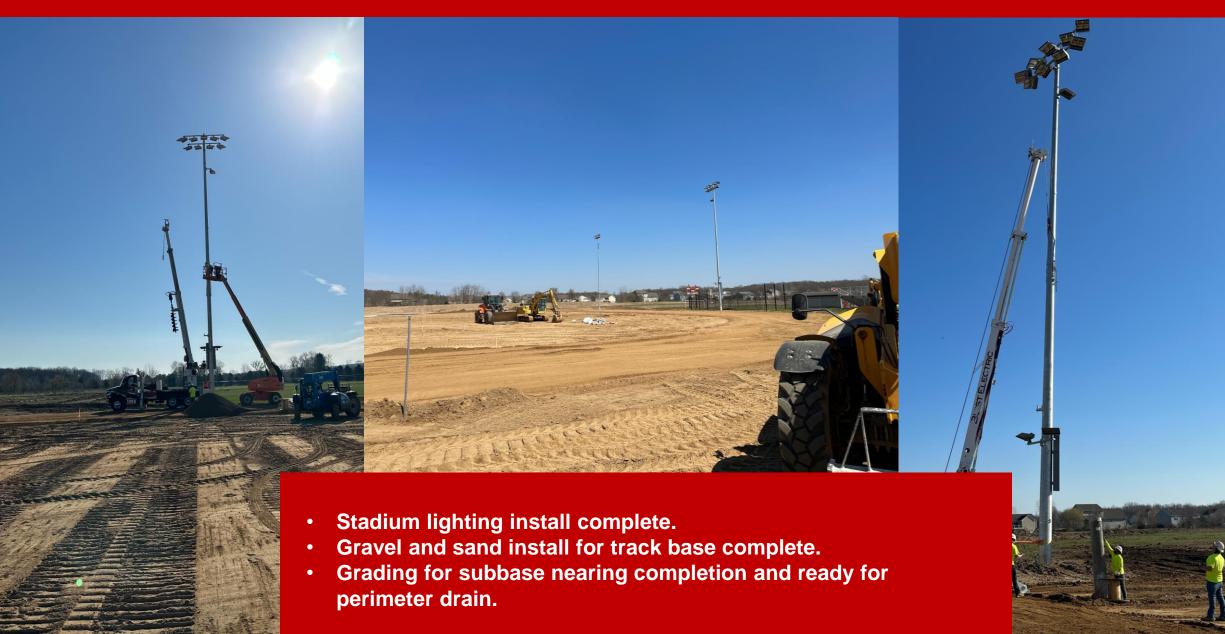

#### **STADIUM SITE WORK OVERVIEW**

## **STADIUM SITE WORK OVERVIEW**

- Interior concrete slab poured at stadium concessions & restrooms buildings.
- Starting to lay brick at concessions and restrooms buildings.