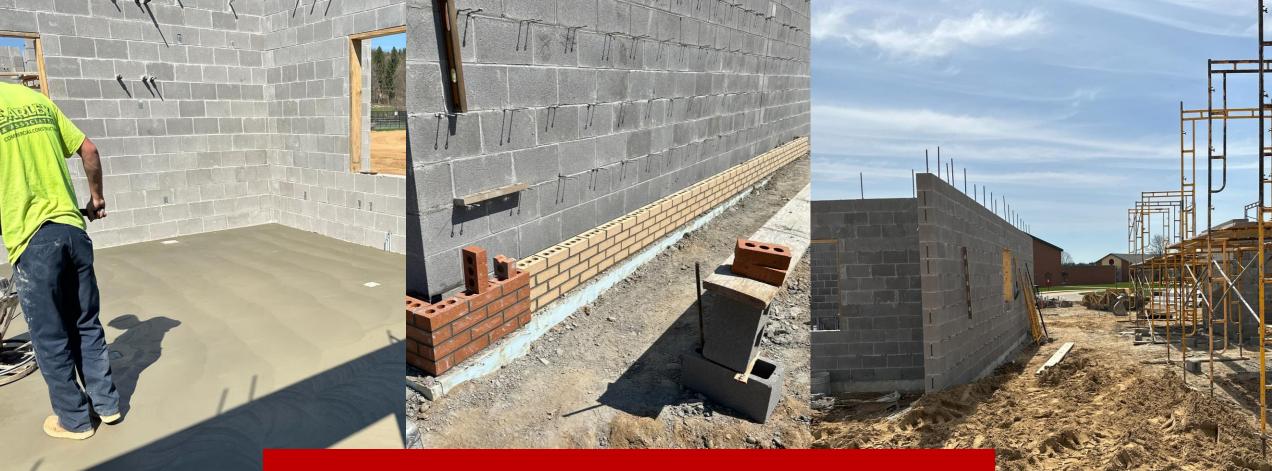

## **STADIUM SITE WORK OVERVIEW**

- Interior concrete slab poured at stadium concessions & restrooms buildings.
- Starting to lay brick at concessions and restrooms buildings.