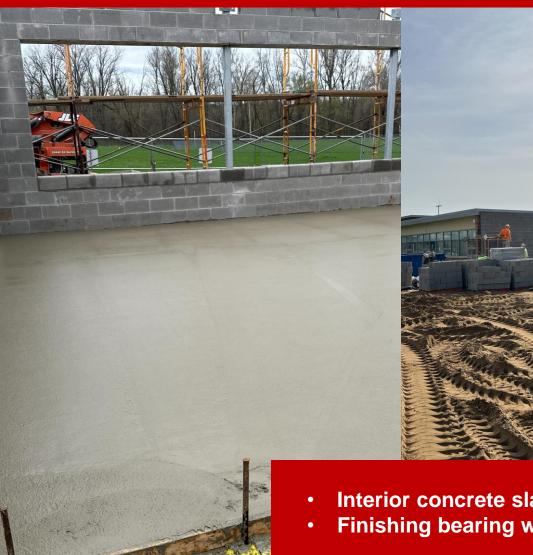

#### **PRIMARY SITE WORK OVERVIEW**

- Interior concrete slab poured at Primary addition.
- Finishing bearing walls & preparing for precast plank.