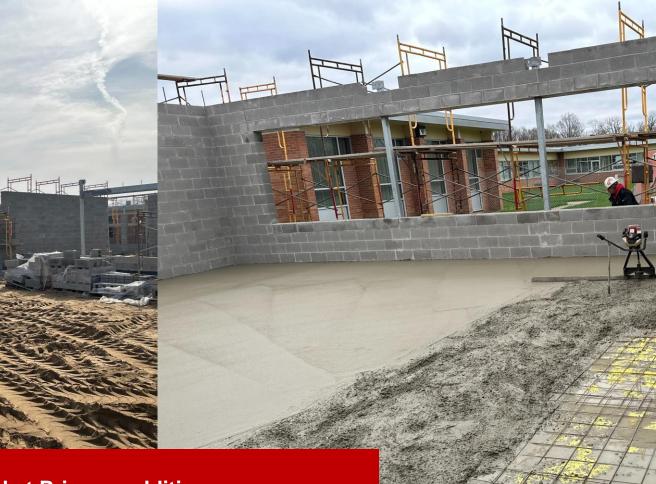

#### **PRIMARY SITE WORK OVERVIEW**

- Interior concrete slab poured at Primary addition.
- Finishing bearing walls & preparing for precast plank.

#### **Primary Building**

- Finish block walls for precast plank installation.
- Pour floor slab at new addition.