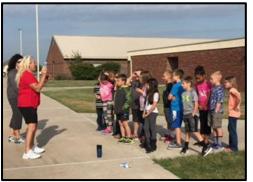

The Ohio Pupil Safety Rules and Regulations state that every year safety instruction shall be given to students in grades K-3 within the first two weeks of school. This training includes safe walking practices to and from the school bus and the possible hazards clothing and backpacks.

Elementary students receiving bus safety instruction on August 31st by Continental School drivers Cathy Ohms (local bus instructor) and Mary McClure.

**Continental Local School** 

Continental, OH 45831

Many thanks to our drivers for keeping our students safe each year. Thank you Rayle, Pam Deb Warnimont, Chris Murphy, Becki Bidlack, Cathy Ohms, Mary McClure, and Jeff Prowant. Thanks also to our sub bus drivers Ed Bidlack Todd Bidlack, Tim Eding, and Brian Gerdeman.