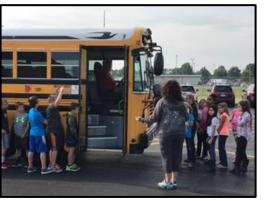

The Ohio Pupil Safety Rules and Regulations state that every year safety instruction shall be given to students in grades K-3 within the first two weeks of school. This training includes safe walking practices to and from the school bus and the possible hazards clothing and backpacks.

Elementary students receiving bus safety instruction on August 31st by Continental School drivers Cathy Ohms (local bus instructor) and Mary McClure.

**Continental Local School** 

Continental, OH 45831

Many thanks to our drivers for keeping our students safe each year. Thank you Rayle, Pam Deb Warnimont, Chris Murphy, Becki Bidlack, Cathy Ohms, Mary McClure, and Jeff Prowant. Thanks also to our sub bus drivers Ed Bidlack Todd Bidlack, Tim Eding, and Brian Gerdeman.