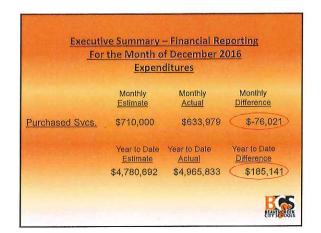

|                        | For the Month of November 2016  Expenditures:                                                                                                                       |
|------------------------|---------------------------------------------------------------------------------------------------------------------------------------------------------------------|
|                        | Experiarcares.                                                                                                                                                      |
|                        | sed Services costs of \$664,570 this month-to-date and came leactions of \$261,162 fiscal-to-date.                                                                  |
| pa                     | he charter and voucher payments, which are strictly pass-thru<br>ayments, comprised approximately \$214 thousand (32%) of th<br>urchased services costs in November |
| √Materia<br>about \$48 | als, Supplies and Books to date came in over projections by 3,188.                                                                                                  |
| ✓ Capital              | Outlay to date came in over projections by about \$620.                                                                                                             |
|                        |                                                                                                                                                                     |