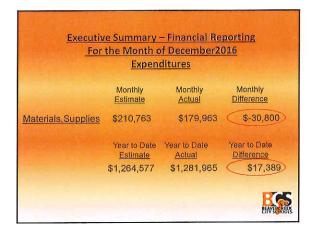

|                        | For the Month of November 2016  Expenditures:                                                                                                                       |
|------------------------|---------------------------------------------------------------------------------------------------------------------------------------------------------------------|
|                        | Experiarcares.                                                                                                                                                      |
|                        | sed Services costs of \$664,570 this month-to-date and came leactions of \$261,162 fiscal-to-date.                                                                  |
| pa                     | he charter and voucher payments, which are strictly pass-thru<br>ayments, comprised approximately \$214 thousand (32%) of th<br>urchased services costs in November |
| √Materia<br>about \$48 | als, Supplies and Books to date came in over projections by 3,188.                                                                                                  |
| ✓ Capital              | Outlay to date came in over projections by about \$620.                                                                                                             |
|                        |                                                                                                                                                                     |

| <u>For</u>          |                          | of November 2<br>ditures | <u>016</u>                   |
|---------------------|--------------------------|--------------------------|------------------------------|
|                     | Monthly<br>Estimate      | Monthly<br><u>Actual</u> | Monthly<br><u>Difference</u> |
| Materials, Supplies | \$210,763                | \$166,183                | \$-44,580                    |
|                     | Year to Date<br>Estimate | Year to Date<br>Actual   | Year to Date<br>Difference   |
|                     | \$1,053,814              | \$1,102,002              | \$48,188                     |