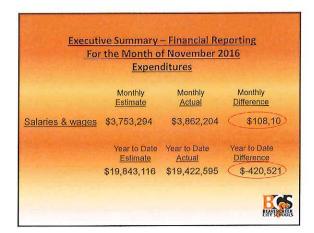

| Expenditures:                                                                                                                     |
|-----------------------------------------------------------------------------------------------------------------------------------|
| ries and wages as of November are coming in under projections roximately \$-420k.                                                 |
| ge benefits as of the month of November came in over projections roximately \$113k.                                               |
| e expenditures will abb and flow from month-to-month as we<br>r them to be sure they are in compliance with the five year forecas |
|                                                                                                                                   |