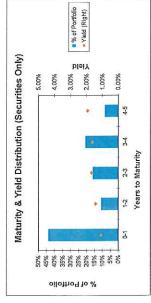

| 470,000 FNMA      |                                                                   |                                    |                                        | 247,000 CD - Brkrd                  |                                  |                                |                                        |                   | 245,000 CD - Britis                        |                                | 247,000 CD - Brkrd                    |                   |                                      | _                 | 1,165,000 FNMA    | C DIE                |                   | 750,000 FHLB      |          | TOTALS        | PASSE ACCOUNTS | STATE ACCOUNTS | SHOUNDES        |

# Beavercreek Board of Education Meeting

This report prepared for PENNY RUCKER







|                         |                  | Par          | %      |
|-------------------------|------------------|--------------|--------|
| Cash Equivalents        | nts              | \$754,702    | 3.2%   |
| U                       | Cash Equivalents | \$754,702    | 3.2%   |
| US Treasury             |                  | \$425,000    | 1.8%   |
| n                       | US Treasury      | \$425,000    | 1.8%   |
| Agencies                |                  | \$7,280,000  | 30.5%  |
| Ē                       | FFCB             | \$535,000    | 2.2%   |
| Œ                       | FHLB             | \$1,020,000  | 4.3%   |
| u.                      | FHLMC            | \$1,880,000  | 7.9%   |
| ш                       | FNWA             | \$3,845,000  | 16.1%  |
| U