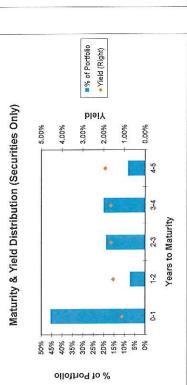

|--|
| 3135G0097 | 3136G4JF1 | 3136G3RJ6 | 3130AA6U7 | 3130AABC1 |  |
| US Bank   |  |
|           |           |           |           |           |  |

|        | 4                          |            |       |
|--------|----------------------------|------------|-------|
| TOTALS | CASH ACCOUNTS <sup>2</sup> | SECURITIES | TOTAL |

| PAR        |    | PRINCIPAL     | WTD MATURITY | WTD YIELD |
|------------|----|---------------|--------------|-----------|
| 4,038      | 49 | 4,038.15      | н            | 0.01%     |
| 23,841,000 | 40 | 23,789,008.85 | 693          | 1.43%     |
| 23,845,038 | 4  | 23,793,047.00 | 693          | 1.43%     |

ORIGINAL



### MEEDER INVESTMENT MANAGEMENT

# BEAVERCREEK CITY SCHOOL DISTRICT

Consolidated Investment Portfolio As of: 12/31/2016 Settle Date





|                  |                         | Par          | %      |
|------------------|-------------------------|--------------|--------|
| Cash Equivalents | /alents                 | \$4,038      | %0.0   |
|                  | Cash Equivalents        | \$4,038      | %0.0   |
| US Treasury      | 2                       | \$425,000    | 1.8%   |
|                  | US Treasury             | \$425,000    | 1.8%   |
| Agencies         |                         | \$8,038,000  | 33.7%  |
|                  | FFCB                    | \$535,000    | 2.2%   |
|                  | FILB                    | \$1,020,000  | 4.3%   |
|                  | FHLMC                   | \$1,880,000  | 7.9%   |
|                  | FNMA                    | \$4,603,000  | 19.3%  |
|