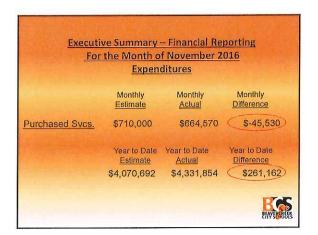

|                        | For the Month of November 2016  Expenditures:                                                                                                                       |
|------------------------|---------------------------------------------------------------------------------------------------------------------------------------------------------------------|
|                        | Experiarcares.                                                                                                                                                      |
|                        | sed Services costs of \$664,570 this month-to-date and came leactions of \$261,162 fiscal-to-date.                                                                  |
| pa                     | he charter and voucher payments, which are strictly pass-thru<br>ayments, comprised approximately \$214 thousand (32%) of th<br>urchased services costs in November |
| √Materia<br>about \$48 | als, Supplies and Books to date came in over projections by 3,188.                                                                                                  |
| ✓ Capital              | Outlay to date came in over projections by about \$620.                                                                                                             |
|                        |                                                                                                                                                                     |