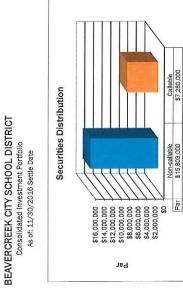

| 470,000 FNMA      |                                                                   |                                    |                                        | 247,000 CD - Brkrd                  |                                  |                                |                                        |                   | 245,000 CD - Britis                        |                                | 247,000 CD - Brkrd                    |                   |                                      | _                 | 1,165,000 FNMA    | C DIE                |                   | 750,000 FHLB      |          | TOTALS        | PASSE ACCOUNTS | STATE ACCOUNTS | SHOUNDES        |

# Beavercreek Board of Education Meeting

This report prepared for PENNY RUCKER







|                         |                  | Par          | %      |
|-------------------------|------------------|--------------|--------|
| Cash Equivalents        | nts              | \$754,702    | 3.2%   |
| U                       | Cash Equivalents | \$754,702    | 3.2%   |
| US Treasury             |                  | \$425,000    | 1.8%   |
| n                       | US Treasury      | \$425,000    | 1.8%   |
| Agencies                |                  | \$7,280,000  | 30.5%  |
| Ē                       | FFCB             | \$535,000    | 2.2%   |
| Œ                       | FHLB             | \$1,020,000  | 4.3%   |
| u.                      | FHLMC            | \$1,880,000  | 7.9%   |
| ш                       | FNWA             | \$3,845,000  | 16.1%  |
| U