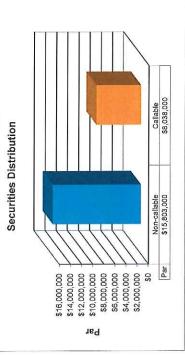

-|
| 3135G0097 | 3136G4JF1 | 3136G3RJ6 | 3130AA6U7 | 3130AABC1 |  |
| US Bank   |  |
|           |           |           |           |           |  |

|        | 4                          |            |       |
|--------|----------------------------|------------|-------|
| TOTALS | CASH ACCOUNTS <sup>2</sup> | SECURITIES | TOTAL |

| PAR        |    | PRINCIPAL     | WTD MATURITY | WTD YIELD |
|------------|----|---------------|--------------|-----------|
| 4,038      | 49 | 4,038.15      | н            | 0.01%     |
| 23,841,000 | 40 | 23,789,008.85 | 693          | 1.43%     |
| 23,845,038 | 4  | 23,793,047.00 | 693          | 1.43%     |

ORIGINAL



### MEEDER INVESTMENT MANAGEMENT

# BEAVERCREEK CITY SCHOOL DISTRICT

Consolidated Investment Portfolio As of: 12/31/2016 Settle Date





|                  |                         | Par          | %      |
|------------------|-------------------------|--------------|--------|
| Cash Equivalents | /alents                 | \$4,038      | %0.0   |
|                  | Cash Equivalents        | \$4,038      | %0.0   |
| US Treasury      | 2                       | \$425,000    | 1.8%   |
|                  | US Treasury             | \$425,000    | 1.8%   |
| Agencies         |                         | \$8,038,000  | 33.7%  |
|                  | FFCB                    | \$535,000    | 2.2%   |
|                  | FILB                    | \$1,020,000  | 4.3%   |
|                  | FHLMC                   | \$1,880,000  | 7.9%   |
|                  | FNMA                    | \$4,603,000  | 19.3%  |
|