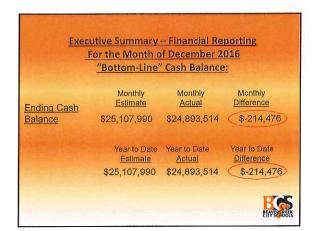

| The second second | utive Summary<br>For the Month o<br>"Bottom-Line" | f November 2             | 016                          |
|-------------------|---------------------------------------------------|--------------------------|------------------------------|
| Ending Cash       | Monthly<br><u>Estimate</u>                        | Monthly<br><u>Actual</u> | Monthly<br><u>Difference</u> |
| Balance           | \$32,143,809                                      | \$32,163,537             | \$19,728                     |
|                   | Year to Date<br>Estimate                          | Year to Date<br>Actual   | Year to Date<br>Difference   |
|                   | \$32,143,809                                      | \$32,163,537             | \$19,728                     |
|                   |                                                   |                          | BCS<br>ENVIRABLE             |