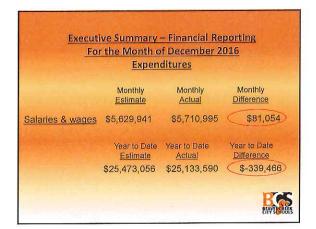

### Beavercreek Board of Education Meeting Beavercreek City Schools 2017 Monthly Analysis of Revenues and Expenses December - Fiscal Year 2017

|                                                     | Monthly<br>Estimate     | Monthly<br>Actual       | Monthly<br>Difference | Year to Date<br>Estimate | Year to Date<br>Actual   | Year to Date<br>Difference |                 |        |
|-----------------------------------------------------|-------------------------|-------------------------|-----------------------|--------------------------|--------------------------|----------------------------|-----------------|--------|
| Beginning Cash Balance                              | 32,143,809              | 32,163,537              | 19,728                | 27,769,569               | 27,769,569               | 0                          |                 |        |
| Receipts:                                           |                         |                         |                       |                          |                          |                            |                 |        |
| From Local Sources                                  |                         |                         |                       |                          |                          |                            | % of Total      |        |
| Real Estate Tax<br>Personal Tangible                | 0                       | 0                       | 0<br>0                | 27,301,090<br>873,781    | 27,131,564<br>843,348    | -169,526<br>-30,433        | 2.11%           |        |
| Proceeds from Sale of Notes<br>Other Local          | 0<br>279,434            | 0<br>473,058            | 0<br>193,624          | 0<br>1,676,604           | 0<br>1,477,677           | 0<br>-198,927              | 0.00%<br>3.69%  |        |
| From State Sources                                  |                         |                         |                       |                          |                          |                            |                 |        |
| Foundation Program Rollback and Homestead/TPP Reimb | 1,117,532<br>322,427    | 1,105,519<br>0          | -12,013<br>-322,427   | 6,705,189<br>3,364,192   | 6,848,235<br>3,219,160   | 143,046<br>-145,032        | 17.10%<br>8.04% |        |
| From Federal Sources                                |                         |                         |                       |                          |                          |                            |                 |        |
| Public Law 874<br>Other Federal                     | 0                       | 0<br>0                  | 0<br>0                | 0<br>0                   | 0                        | 0                          | 0.00%<br>0.00%  |        |
| Non-Operating Receipts                              | 0                       | 555                     | 555                   | 287,467                  | 530,832                  | 243,365                    | 1.33%           |        |
| Total Receipts Receipts Plus Cash Balance           | 1,719,393<br>33,863,201 | 1,579,132<br>33,742,669 | -140,261<br>-120,532  | 40,208,323<br>67,977,892 | 40,050,816<br>67,820,385 | -157,507<br>-157,507       | 100.00%         | -0.39% |
| Expenses                                            |                         |                         |                       |                          |                          |                            |                 |        |
| Salaries and Wages<br>Fringe Benefits               | 5,629,941<br>1,914,180  | 5,710,995<br>1,998,902  | 81,054<br>84,722      | 25,473,056<br>9,609,612  | 25,133,590<br>9,807,334  | -339,466<br>197,722        |                 | 39.02% |
| Purchased Services                                  | 710,000                 | 633,979                 | -76,021               | 4,780,692                | 4,965,833                | 185,141                    | 11,57%          |        |
| Materials, Supplies and Books                       | 210,763                 | 179,963                 | -30,800               | 1,264,577                | 1,281,965<br>135,371     | 17,389<br>53,840           | 2.99%<br>0.32%  |        |
| Capital Outlay  Repayment of Debt                   | 13,589<br>0             | 66,809<br>0             | 53,221<br>0           | 81,531<br>0              | 133,371                  | 03,040                     | 0.00%           |        |
| Other Non-Operating Expenditures                    | 0                       | 0                       | 0                     | 0                        | 0                        | 0                          | 0.00%           |        |
| Other (Governmental Expenditures)                   | 276,739                 | 258,507                 | -18,232               | 1,660,434                | 1,602,778                | -57,656                    | 3.73%           |        |
| Total Expenditures                                  | 8,755,211               | 8,849,155               | 93,944                | 42,869,902               | 42,926,871               | 56,969                     |                 | 0.13%  |
| Ending Cash Balance                                 | 25,107,990              | 24,893,514              | -214,476              | 25,107,990               | 24,893,514               | -214,476                   | 100.00%         |        |
| -                                                   |                         |                         |                       |                          |                          |                            |                 |        |