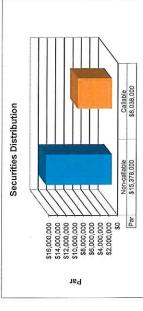

o Statistics

\$23,808,777

| 1.95 years                | 1.49%                  | \$349,577                      |
|---------------------------|------------------------|--------------------------------|
| Weighted Average Maturity | Weighted Average Yield | Average Annual Interest Income |

# Portfolio Allocation

| 34%           | 79%          | 39%   |
|---------------|--------------|-------|
| U.S. Agencies | FDIC-Insured | Other |
| •             | •            | •     |

# This report prepared for PENNY RUCKER

# MEEDER INVESTMENT MANAGEMENT

# BEAVERCREEK CITY SCHOOL DISTRICT Consolidated Investment Portfolio As of: 01/31/2017 Settle Date

CASH ACCOUNTS<sup>2</sup>

# BEAVERCREEK CITY SCHOOL DISTRICT Consolidated Investment Portfolio As of: 01/31/2017 Settle Date



% of Portfolio



|                  | Par                     | Par          | %      |
|------------------|-------------------------|--------------|--------|
| Cash Equivalents | alents                  | \$477,632    | 2.0%   |
|                  | Cash Equivalents        | \$477,632    | 2.0%   |
| US Treasury      | ^                       | 0\$          | 0.0%   |
|                  | US Treasury             | OS.          | 0.0%   |
| Agencies         |                         | \$8,038,000  | 33.6%  |
|                  | FFCB                    | \$535,000    | 2.2%   |
|                  | FEB                     | \$1,020,000  | 4.3%   |
|                  | FHLMC                   | \$1,880,000  | 7.9%   |
|                  | FNMA                    | \$4,603,000  | 19.3%  |
|