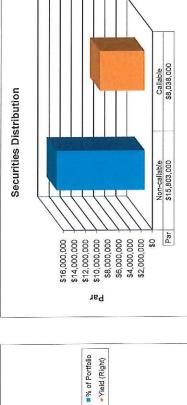

| 1.800%            | 1.800%            | 2.000%            | 2,070%            |                       |                            |                  |                  |
| MEEDER INVESTMENT MANAGEMEN                                                                            | 1,165,000 FNMA    | 1,000,000 FNMA    | 960,000 FNMA      | 270,000 FHLB      | 750,000 FHLB      | TOTALS                | CASH ACCOUNTS <sup>1</sup> | SECURITIES       | TOTAL            |

1,397 1,425 1,614 1,789 1,789

3135G0Q97 3136G4JF1 3136G3RJ6 3130AAGU7 3130AABC1

# Beavercreek Board of Education Meeting

This report prepared for: PENNY RUCKER



Maturity & Yield Distribution (Securities Only)

# BEAVERCREEK CITY SCHOOL DISTRICT

Consolidated Investment Portfolio As of: 12/31/2016 Settle Date



3.00% 2.00% Yield

45% 45% 35% 30% 225% 20% 15% 0%

% of Portfolio

1.00% %00.0

45

3-4

2-3

1-2

2

3.00%

5.00% 4.00%

|                  | Diversification by Asset Class | by Asset Class |       |
|------------------|--------------------------------|----------------|-------|
| 1000 E           |                                | Par            | %     |
| Cash Equivalents | ilents                         | \$4,038        | %0.0  |
|                  | Cash Equivalents               | \$4,038        | 0.0%  |
| US Treasury      |                                | \$425,000      | 1.8%  |
|                  | US Treasury                    | \$425,000      | 1.8%  |
| Agencies         |                                | \$8,038,000    | 33.7% |
|                  | FFCB