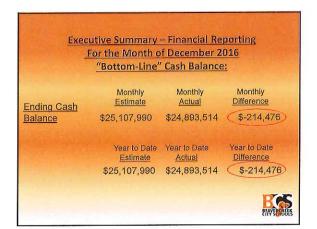

### Beavercreek Board of Education Meeting Beavercreek City Schools 2017 Monthly Analysis of Revenues and Expenses December - Fiscal Year 2017

|                                                     | Monthly<br>Estimate     | Monthly<br>Actual       | Monthly<br>Difference | Year to Date<br>Estimate | Year to Date<br>Actual   | Year to Date<br>Difference |                 |        |
|-----------------------------------------------------|-------------------------|-------------------------|-----------------------|--------------------------|--------------------------|----------------------------|-----------------|--------|
| Beginning Cash Balance                              | 32,143,809              | 32,163,537              | 19,728                | 27,769,569               | 27,769,569               | 0                          |                 |        |
| Receipts:                                           |                         |                         |                       |                          |                          |                            |                 |        |
| From Local Sources                                  |                         |                         |                       |                          |                          |                            | % of Total      |        |
| Real Estate Tax<br>Personal Tangible                | 0                       | 0                       | 0<br>0                | 27,301,090<br>873,781    | 27,131,564<br>843,348    | -169,526<br>-30,433        | 2.11%           |        |
| Proceeds from Sale of Notes<br>Other Local          | 0<br>279,434            | 0<br>473,058            | 0<br>193,624          | 0<br>1,676,604           | 0<br>1,477,677           | 0<br>-198,927              | 0.00%<br>3.69%  |        |
| From State Sources                                  |                         |                         |                       |                          |                          |                            |                 |        |
| Foundation Program Rollback and Homestead/TPP Reimb | 1,117,532<br>322,427    | 1,105,519<br>0          | -12,013<br>-322,427   | 6,705,189<br>3,364,192   | 6,848,235<br>3,219,160   | 143,046<br>-145,032        | 17.10%<br>8.04% |        |
| From Federal Sources                                |                         |                         |                       |                          |                          |                            |                 |        |
| Public Law 874<br>Other Federal                     | 0                       | 0<br>0                  | 0<br>0                | 0<br>0                   | 0                        | 0                          | 0.00%<br>0.00%  |        |
| Non-Operating Receipts                              | 0                       | 555                     | 555                   | 287,467                  | 530,832                  | 243,365                    | 1.33%           |        |
| Total Receipts Receipts Plus Cash Balance           | 1,719,393<br>33,863,201 | 1,579,132<br>33,742,669 | -140,261<br>-120,532  | 40,208,323<br>67,977,892 | 40,050,816<br>67,820,385 | -157,507<br>-157,507       | 100.00%         | -0.39% |
| Expenses                                            |                         |                         |                       |                          |                          |                            |                 |        |
| Salaries and Wages<br>Fringe Benefits               | 5,629,941<br>1,914,180  | 5,710,995<br>1,998,902  | 81,054<br>84,722      | 25,473,056<br>9,609,612  | 25,133,590<br>9,807,334  | -339,466<br>197,722        |                 | 39.02% |
| Purchased Services                                  | 710,000                 | 633,979                 | -76,021               | 4,780,692                | 4,965,833                | 185,141                    | 11,57%          |        |
| Materials, Supplies and Books                       | 210,763                 | 179,963                 | -30,800               | 1,264,577                | 1,281,965<br>135,371     | 17,389<br>53,840           | 2.99%<br>0.32%  |        |
| Capital Outlay  Repayment of Debt                   | 13,589<br>0             | 66,809<br>0             | 53,221<br>0           | 81,531<br>0              | 133,371                  | 03,040                     | 0.00%           |        |
| Other Non-Operating Expenditures                    | 0                       | 0                       | 0                     | 0                        | 0                        | 0                          | 0.00%           |        |
| Other (Governmental Expenditures)                   | 276,739                 | 258,507                 | -18,232               | 1,660,434                | 1,602,778                | -57,656                    | 3.73%           |        |
| Total Expenditures                                  | 8,755,211               | 8,849,155               | 93,944                | 42,869,902               | 42,926,871               | 56,969                     |                 | 0.13%  |
| Ending Cash Balance                                 | 25,107,990              | 24,893,514              | -214,476              | 25,107,990               | 24,893,514               | -214,476                   | 100.00%         |        |
| -                                                   |                         |                         |                       |                          |                          |                            |                 |        |

| Months elasped in FY         | 6            |
|------------------------------|--------------|
| Total Projected Expenditures | \$84,069,799 |
| Spent to Date                | \$42,926,871 |
| % Spent                      | 51.06%       |
| % of FY Elapsed              | 50.00%       |