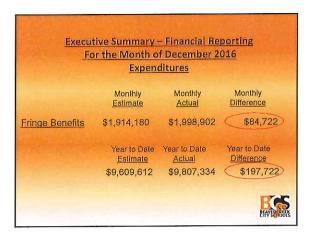

### Beavercreek Board of Education Meeting Beavercreek City Schools 2017 Monthly Analysis of Revenues and Expenses December - Fiscal Year 2017

|                                                     | Monthly<br>Estimate     | Monthly<br>Actual       | Monthly<br>Difference | Year to Date<br>Estimate | Year to Date<br>Actual   | Year to Date<br>Difference |                 |        |
|-----------------------------------------------------|-------------------------|-------------------------|-----------------------|--------------------------|--------------------------|----------------------------|-----------------|--------|
| Beginning Cash Balance                              | 32,143,809              | 32,163,537              | 19,728                | 27,769,569               | 27,769,569               | 0                          |                 |        |
| Receipts:                                           |                         |                         |                       |                          |                          |                            |                 |        |
| From Local Sources                                  |                         |                         |                       |                          |                          |                            | % of Total      |        |
| Real Estate Tax<br>Personal Tangible                | 0                       | 0                       | 0<br>0                | 27,301,090<br>873,781    | 27,131,564<br>843,348    | -169,526<br>-30,433        | 2.11%           |        |
| Proceeds from Sale of Notes<br>Other Local          | 0<br>279,434            | 0<br>473,058            | 0<br>193,624          | 0<br>1,676,604           | 0<br>1,477,677           | 0<br>-198,927              | 0.00%<br>3.69%  |        |
| From State Sources                                  |                         |                         |                       |                          |                          |                            |                 |        |
| Foundation Program Rollback and Homestead/TPP Reimb | 1,117,532<br>322,427    | 1,105,519<br>0          | -12,013<br>-322,427   | 6,705,189<br>3,364,192   | 6,848,235<br>3,219,160   | 143,046<br>-145,032        | 17.10%<br>8.04% |        |
| From Federal Sources                                |                         |                         |                       |                          |                          |                            |                 |        |
| Public Law 874<br>Other Federal                     | 0                       | 0<br>0                  | 0<br>0                | 0<br>0                   | 0                        | 0                          | 0.00%<br>0.00%  |        |
| Non-Operating Receipts                              | 0                       | 555                     | 555                   | 287,467                  | 530,832                  | 243,365                    | 1.33%           |        |
| Total Receipts Receipts Plus Cash Balance           | 1,719,393<br>33,863,201 | 1,579,132<br>33,742,669 | -140,261<br>-120,532  | 40,208,323<br>67,977,892 | 40,050,816<br>67,820,385 | -157,507<br>-157,507       | 100.00%         | -0.39% |
| Expenses                                            |                         |                         |                       |                          |                          |                            |                 |        |
| Salaries and Wages<br>Fringe Benefits               | 5,629,941<br>1,914,180  | 5,710,995<br>1,998,902  | 81,054<br>84,722      | 25,473,056<br>9,609,612  | 25,133,590<br>9,807,334  | -339,466<br>197,722        |                 | 39.02% |
| Purchased Services                                  | 710,000                 | 633,979                 | -76,021               | 4,780,692                | 4,965,833                | 185,141                    | 11,57%          |        |
| Materials, Supplies and Books                       | 210,763                 | 179,963                 | -30,800               | 1,264,577                | 1,281,965<br>135,371     | 17,389<br>53,840           | 2.99%<br>0.32%  |        |
| Capital Outlay  Repayment of Debt                   | 13,589<br>0             | 66,809<br>0             | 53,221<br>0           | 81,531<br>0              | 133,371                  | 03,040                     | 0.00%           |        |
| Other Non-Operating Expenditures                    | 0                       | 0                       | 0                     | 0                        | 0                        | 0                          | 0.00%           |        |
| Other (Governmental Expenditures)                   | 276,739                 | 258,507                 | -18,232               | 1,660,434                | 1,602,778                | -57,656                    | 3.73%           |        |
| Total Expenditures                                  | 8,755,211               | 8,849,155               | 93,944                | 42,869,902               | 42,926,871               | 56,969                     |                 | 0.13%  |
| Ending Cash Balance                                 | 25,107,990              | 24,893,514              | -214,476              | 25,107,990               | 24,893,514               | -214,476                   | 100.00%         |        |
| -                                                   |                         |                         |                       |                          |                          |                            |                 |        |