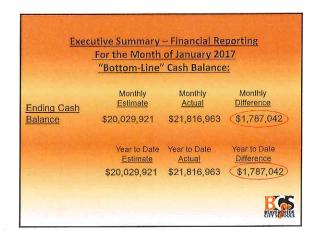

7,712 \$6,8

\$6,579,974

(\$102,262)

 Year to Date
Difference
\$159,231



# Executive Summary – Financial Reporting For the Month of January 2017 Expenditures:

✓As of January, we are close to being in alignment with budgeted expenditures, 58.33% of the fiscal year has elapsed and we have spent 58.89% of the annual budget. Our cash-flow is slightly positive based on the cash advance we got in January. We are within projected cash flow.

We did have \$529,807 in advances to close the books as of June 30, 2016. We made these advances from General Fund to the various grant funds awaiting relimbursement from state and federal sources. Since the grants are reimbursing, we must advance funds at year-end so they are not in a deficit. Advances are not required to be budgeted per Ohio Law.









|              | BCSD E                                  | ANK RECO  | N   | CILIATION      |           |               |
|--------------|-----------------------------------------|-----------|-----|----------------|-----------|---------------|
|              |                                         | January 2 | 20: | L7             |           |               |
|              |                                         |           | Ť   |                |           | 2/8/17        |
| ./1-/        |                                         | 7.133     | T   |                |           | 4:24 PN       |
| Bank Statem  | ent Balances:                           |           |     |                |           |               |
|              | Chase - Operating (Concentration Acct.) |