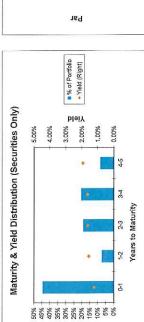

00   |

# Portfolio Statistics

\$23,808,777

| 1.95 years                | 1.49%                  | \$349,577                      |
|---------------------------|------------------------|--------------------------------|
| Weighted Average Maturity | Weighted Average Yield | Average Annual Interest Income |

# Portfolio Allocation

| 34%           | 79%          | 39%   |
|---------------|--------------|-------|
| U.S. Agencies | FDIC-Insured | Other |
| •             | •            | •     |

# This report prepared for PENNY RUCKER

# MEEDER INVESTMENT MANAGEMENT

# BEAVERCREEK CITY SCHOOL DISTRICT Consolidated Investment Portfolio As of: 01/31/2017 Settle Date

CASH ACCOUNTS<sup>2</sup>

# BEAVERCREEK CITY SCHOOL DISTRICT Consolidated Investment Portfolio As of: 01/31/2017 Settle Date



% of Portfolio



|                  | Par                     | Par          | %      |
|------------------|-------------------------|--------------|--------|
| Cash Equivalents | alents                  | \$477,632    | 2.0%   |
|                  | Cash Equivalents        | \$477,632    | 2.0%   |
| US Treasury      | ^                       | 0\$          | 0.0%   |
|                  | US Treasury             | OS.          | 0.0%   |
| Agencies         |                         | \$8,038,000  | 33.6%  |
|                  | FFCB                    | \$535,000    | 2.2%   |
|                  | FEB                     | \$1,020,000  | 4.3%   |
|                  | FHLMC                   | \$1,880,000  | 7.9%   |
|                  | FNMA                    | \$4,603,000  | 19.3%  |