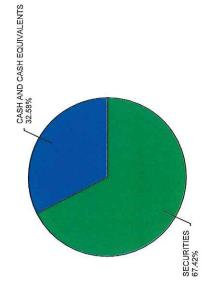

nt Summary

Asset Allocation (portfolio assets)

| Portfolio Summary         |                          |                          |                    |                   |
|---------------------------|--------------------------|--------------------------|--------------------|-------------------|
| Value on<br>JUN 30, 2017  | Value on<br>JUN 30, 2017 | Value on<br>JUL 31, 2017 | Est. Ann<br>Income | % Total<br>Assets |
| CASH AND CASH EQUIVALENTS | 12,783,968.05            | 12,513,593.19            | 142,575.38         |                   |
| SECURITIES                | 25,561,274.49            | 25,893,705.36            | 373,864.06         |                   |
| TOTAL ASSETS              | 38,345,242.54            | 38,407,298.55            | 516,439.44         |                   |



| Cash Activity Summary                                                                                                            |                                                                           |                                                                         |                                                                                     | Realized Gain/Loss Summary | oss Summary                    |                        |
|----------------------------------------------------------------------------------------------------------------------------------|---------------------------------------------------------------------------|-------------------------------------------------------------------------|------------------------------------------------------------