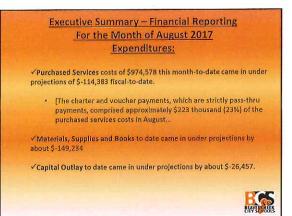

## IX. FINANCIAL REPORTS REQUEST – RESOLUTION #2017– 58

Beavercreek City Schools' Treasurer, Penny Rucker, presented the update to the General Fund Five Year Forecast. The start of July is the start of the new FY18 fiscal year. The five year forecast continues to remain on target.