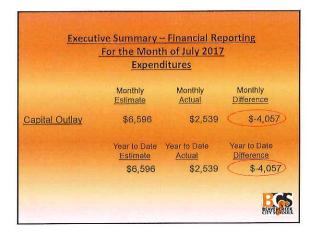

|                                                                                                                                                                                                                                                                                                                                                                                                                                                                                                                                                                                                                                                                                                     |       |









|              |                                 | <u>th of July 2017</u><br>ditures |                                   |
|--------------|---------------------------------|-----------------------------------|-----------------------------------|
| Total        | Monthly<br><u>Estimate</u>      | Monthly<br><u>Actual</u>          | Monthly<br><u>Difference</u>      |
| Expenditures | \$5,952,851                     | \$5,866,665                       | \$-86,186                         |
|              | Year to Date<br><u>Estimate</u> | Year to Date<br>Actual            | Year to Date<br><u>Difference</u> |
|              | \$5,952,851                     | \$5,866,665                       | \$-86,186                         |



✓ As of July, we are in alignment with budgeted exp