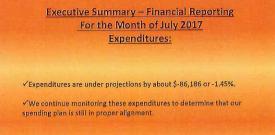

|                                                                                                                                                                                                                                                                                                                                                                                                                                                                                                                                                                                                                                                                                                     |       |









|              |                                 | <u>th of July 2017</u><br>ditures |                                   |
|--------------|---------------------------------|-----------------------------------|-----------------------------------|
| Total        | Monthly<br><u>Estimate</u>      | Monthly<br><u>Actual</u>          | Monthly<br><u>Difference</u>      |
| Expenditures | \$5,952,851                     | \$5,866,665                       | \$-86,186                         |
|              | Year to Date<br><u>Estimate</u> | Year to Date<br>Actual            | Year to Date<br><u>Difference</u> |
|              | \$5,952,851                     | \$5,866,665                       | \$-86,186                         |



✓ As of July, we are in alignment with budgeted expendi