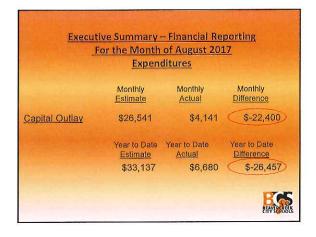

## IX. FINANCIAL REPORTS REQUEST – RESOLUTION #2017– 58

Beavercreek City Schools' Treasurer, Penny Rucker, presented the update to the General Fund Five Year Forecast. The start of July is the start of the new FY18 fiscal year. The five year forecast continues to remain on target.