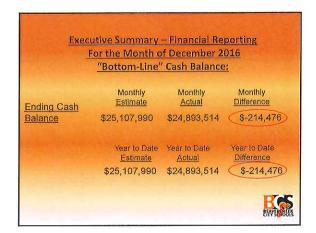

| Ехес        | utive Summary For the Month "Bottom-Line" | of October 20            | 117                          |
|-------------|-------------------------------------------|--------------------------|------------------------------|
| Ending Cash | Monthly<br>Estimate                       | Monthly<br><u>Actual</u> | Monthly<br><u>Difference</u> |
| Balance     | \$36,433,254                              | \$37,352,726             | \$919,472                    |
|             | Year to Date<br>Estimate                  | Year to Date<br>Actual   | Year to Date<br>Difference   |
|             | \$36,433,254                              | \$37,352,726             | \$919,472                    |
|             |                                           |                          | EGS<br>EMVERSELS             |