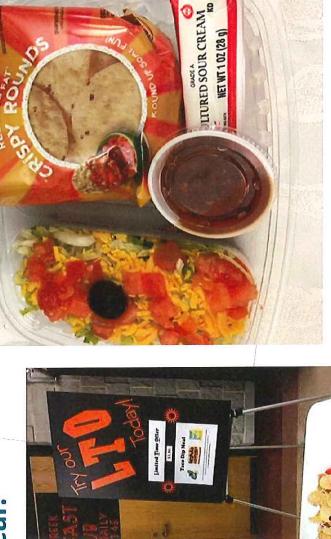

Recognition was made for Ms. Carley Schmidt, BCS's most recent Dietetic Intern from the University of Cincinnati who developed and marketed Beavercreek City School District's brand new high school entree, the Taco Dip Meal. The entree has been well received and is a top selling item in the salad section. Ms. Schmidt spent 5 weeks at Beavercreek City School District learning the National School Meal Program, in addition to working on other projects. One example was learning Nutrition and Cost Analysis of Beavercreek City School District's menus.

### Introducing the Taco Dip Meal!