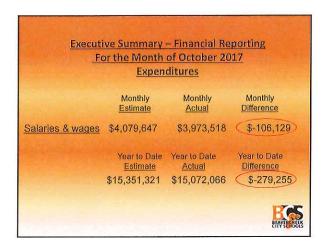

### Expenditures:

✓Salaries and wages as of October are coming in under projections by approximately \$-106,129.

✓ Fringe benefits as of the month of October came in over projections by approximately \$46,921.