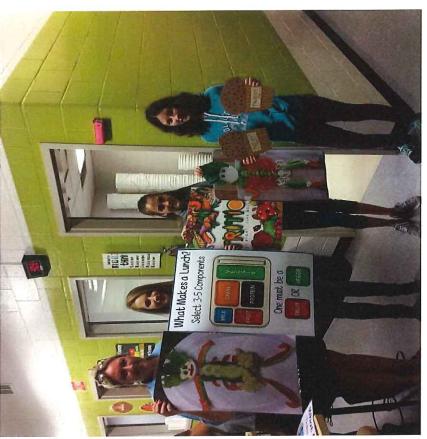

### IV. PRESENTATIONS

A. Student Nutrition Department - Presenter, Connie Little, , Student Nutrition Department Supervisor

Ms. Little Shared how the student nutrition staff provides nutrition and wellness support to assist students in Kindergarten through high school. She spoke of the Student Nutrition Department as a self-sustaining department. A detailed PowerPoint presentation was shown by Ms. Little detailing items ranging from funding, to student Nutrition.

Recognition was made for Ms. Carley Schmidt, BCS's most recent Dietetic Intern from the University of Cincinnati who developed and marketed Beavercreek City School District's brand new high school entree, the Taco Dip Meal. The entree has been well received and is a top selling item in the salad section. Ms. Schmidt spent 5 weeks at Beavercreek City School District learning the National School Meal Program, in addition to working on other projects. One example was learning Nutrition and Cost Analysis of Beavercreek City School District's menus.

At Ankeney Middle School, Food Manager, Ms. Kim Bishop, worked with the Design Thinking Lab students to design and make food graphics which were shared within the slideshow presented. The graphics are on view in Ankeney Middle School serving lines. Ms. Bishop was introduced by Ms. Little. Ms. Bishop shared her positive experience of working the D-Lab students.

Ms. Niezgodski from Fairbrook Elementary was presented by Ms. Little. Ms. Niezgodski shared her experience of finding new ways of introducing student nutrition to new students during the schools meet and greet event.

Ms. Little shared upcoming events for school lunch to aide in student nutrition education. Some upcoming events are "Spud Spectacular" January 22-26, 2018. "We Love School Lunch" on February 14, 2018, and "Our Founding Father Foodies" February 20-23, 2018.