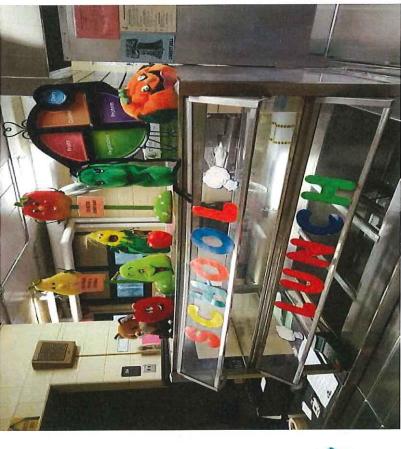

### IV. PRESENTATIONS

A. Student Nutrition Department - Presenter, Connie Little, , Student Nutrition Department Supervisor

Ms. Little Shared how the student nutrition staff provides nutrition and wellness support to assist students in Kindergarten through high school. She spoke of the Student Nutrition Department as a self-sustaining department. A detailed PowerPoint presentation was shown by Ms. Little detailing items ranging from funding, to student Nutrition.

At Ankeney Middle School, Food Manager, Ms. Kim Bishop, worked with the Design Thinking Lab students to design and make food graphics which were shared within the slideshow presented. The graphics are on view in Ankeney Middle School serving lines. Ms. Bishop was introduced by Ms. Little. Ms. Bishop shared her positive experience of working the D-Lab students.

Ms. Little shared upcoming events for school lunch to aide in student nutrition education. Some upcoming events are "Spud Spectacular" January 22-26, 2018. "We Love School Lunch" on February 14, 2018, and "Our Founding Father Foodies" February 20-23, 2018.