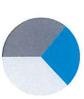

### **Duration Diversification**

|           | PERCENTAGE | DOLLAR AMOUNT |           |
|-----------|------------|---------------|-----------|
| 0-1 year  | 53%        | \$15,211,025  | 0-1 year  |
| 1-2 years | 13%        | \$3,734,702   | 1-2 years |
| 2-3 years | 20%        | \$5,787,686   | 2-3 years |
| 3-4 years | 14%        | \$4,225,000   | 3-4 years |
| 4-5 years | %0         | 80            | 4-5 years |
|           |            |               |           |