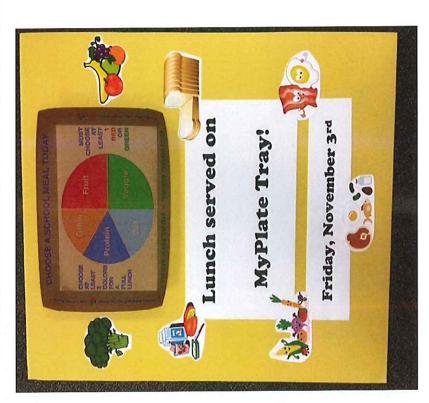

Ms. Little shared upcoming events for school lunch to aide in student nutrition education. Some upcoming events are "Spud Spectacular" January 22-26, 2018. "We Love School Lunch" on February 14, 2018, and "Our Founding Father Foodies" February 20-23, 2018.

### SCH00 Lunch Program he National

"Spud Spectacular"

Celebrating The Potato

America's Favorite Vegetable

January 22 - 26

"Our Founding Father Foodies"
Celebrating Foods Presidents
Introduced to America
February 20 - 23