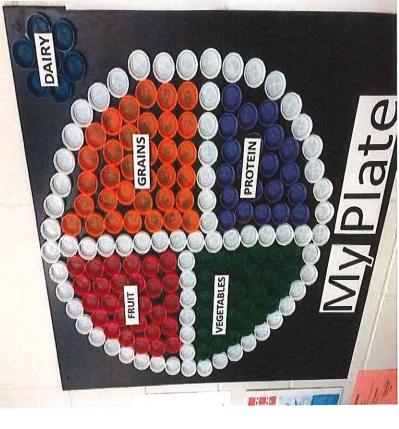

## Lunch Program

FY17 Beavercreek School Lunch Data

- 13% Free and Reduced
- 39% District Meal Participation
- 468,520 School Meals Served

48 Student Nutrition Staff

2.1 Million Dollar Budget