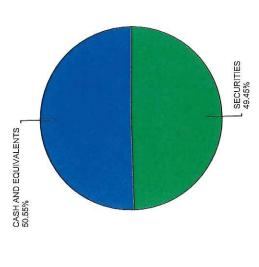

# Beavercreek City School District Portfolio Comparison

November 16, 2017

09/30/2017

### **Duration Diversification**

|           | PERCENTAGE | DOLLAR AMOUNT |           |
|-----------|------------|---------------|-----------|
| 0-1 year  | 53%        | \$15,211,025  | 0-1 year  |
| 1-2 years | 13%        | \$3,734,702   | 1-2 years |
| 2-3 years | 20%        | \$5,787,686   | 2-3 years |
| 3-4 years | 14%        | \$4,225,000   | 3-4 years |
| 4-5 years | %0         | 80            | 4-5 years |
|           |            |               |           |