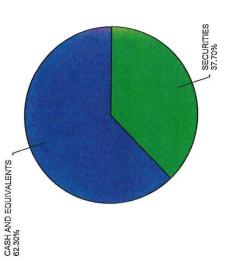

Account of: BEAVERCREEK CITY SCHOOL DISTRICT

Account Number: 57 00 0010 0 00 Date: JULY 31, 2018



WE ENCOURAGE YOU TO REVIEW THIS STATEMENT WITH THE STATEMENT YOU RECEIVE FROM THE QUALIFIED CUSTODIAN. ADVISORY SERVICES PROVIDED BY MEEDER PUBLIC FUNDS, REGISTERED INVESTMENT ADVISER.

PENNY RUCKER BEAVERCREEK CITY SCHOOL DISTRICT 3040 KEMP RD BEAVERCREEK OH 45431



Account Number: 57 00 0010 0 00 Date: JULY 1, 2018 - JULY 31, 2018

### Account Summary

### Portfolio Summary

Portfolio Assets CASH AND EQUIVALENTS SECURITIES TOTAL ASSETS

Value on JUN 30, 2018 18,329,715.76 23,480,186.14 41,809,901.90

666,528.93 349,061.10 **1,015,590.03** Est. Ann Income Value on JUL 31, 2018 33,565,814.87 20,307,804.20 **53,873,619.07** 

62.30

% Total Assets

### Asset Allocation (portfolio assets)



# Realized Gain/Loss Summary

SHORT-TERM LONG-TERM

3,197,000.00 11,997,951.89 29,994.88 11,152.34

8888

88

Debits

Credits

-3,002,048.11

3,197,000.00 15,000,000.00 29,994.88 11,152.34

This Period 32,690.12

32,690.12

### Cash Activity Summary

Ţ 41,147.22 41,147.22 This Period

Page 1 of 6

INCOME



# Portfolio Assets Detail

Account Number: 57 00 0010 0 00 Date: JULY 1, 2018 -- JULY 31, 2018

| CASH AND EQUIVALENTS                                           |