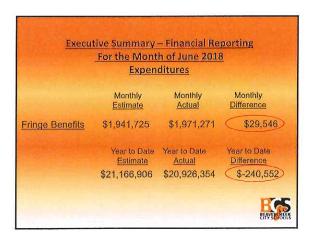

### Fxecutive Summary – Financial Reporting For the Month of June 2018 Expenditures: Salaries and wages as of June are coming in under projections by approximately \$-1,181,368. Fringe benefits as of the month of June came in under projections by approximately \$-240,552. These expenditures will ebb and flow from month-to-month as we monitor them to be sure they are in compliance with the five year forecast.