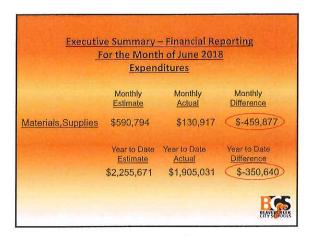

|       | Expenditures:                                                                                                                                                   |
|-------|-----------------------------------------------------------------------------------------------------------------------------------------------------------------|
|       | chased Services costs of \$1,375,722 this month-to-date came in projections of \$-1,132,777 fiscal-to-date.                                                     |
| •     | (The charter and voucher payments, which are strictly pass-thrip payments, comprised approximately \$296 thousand (22%) of the purchased services costs in June |
|       | erials, Supplies and Books to date came in under projections by \$-350,640.                                                                                     |
| √ Cap | ital Outlay to date came in under projections by about \$-39,358.                                                                                               |