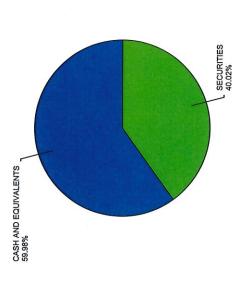

EAVERCREEK CITY SCHOOL DISTRICT 3040 KEMP RD BEAVERCREEK OH 45431

For the Account of: BEAVERCREEK CITY SCHOOL DISTRICT

Account Number: 57 00 0010 0 00 Date: JUNE 1, 2019 – JUNE 30, 2019

### Account Summary



### Asset Allocation (portfolio assets)

| Portfolio Summary    |               |               |            |       |
|----------------------|---------------|---------------|------------|-------|
|                      | Value on      | Value on      | Est. Ann   |       |
| Portfolio Assets     | MAY 31, 2019  | JUN 30, 2019  | Income     |       |
| CASH AND EQUIVALENTS | 26,195,164.10 | 21,261,657.39 | 524,311.71 |       |
| SECURITIES           | 14,155,121.15 | 14,185,273.78 | 247,141.25 | 40.02 |
| TOTAL ASSETS         | 40,350,285.25 | 35,446,931.17 | 771,452.96 |       |



| Cash Activity Summary                                                                                                                 |                                              |                                          |                                                                         |
|---------------------------------------------------------------------------------------------------------------------------------------|----------------------------------------------|------------------------------------------|-------------------------------------------------------------------------|
| SECURITIES PURCHASED<br>SECURITIES SOLD & REDEEMD<br>DEPOSITS & WITHDRAWALS<br>DIVIDENDS<br>INTEREST<br>WITHHOLDING<br>OTHER ACTIVITY | Credits .00 .00 .00 .48,728.61 18,958.23 .00 | Debits .0