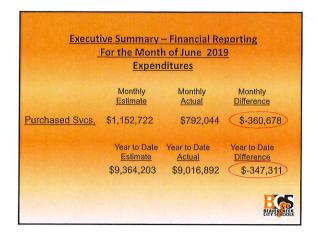

| Ē       | Executive Summary – Financial Reporting For the Month of June 2019 Expenditures:                                 |
|---------|------------------------------------------------------------------------------------------------------------------|
|         | nased Services costs of \$792,044 this month-to-date came in unde<br>ions of \$-347,311 fiscal-to-date.          |
|         | [The charter and voucher payments comprised approximately \$246 thousand (31%) of the purchased services costs.] |
|         | rials, Supplies and Books to date came in under projections by -126,890.                                         |
| ✓ Capit | al Outlay to date came in under projections by about \$-35,593.                                                  |