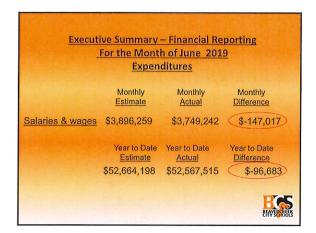

| Executive Summary – Financial Reporting For the Month of June 2019                                                                          |
|---------------------------------------------------------------------------------------------------------------------------------------------|
| <u>Expenditures:</u>                                                                                                                        |
| ✓ Salaries and wages as of June are coming in under projections by approximately \$-96,683.                                                 |
| ✓ Fringe benefits as of the month of June came in under projections by approximately \$-125,365.                                            |
| ✓These expenditures will ebb and flow from month-to-month as we monitor them to be sure they are in compliance with the five year forecast. |
|                                                                                                                                             |
| EMPLEMENT                                                                                                                                   |