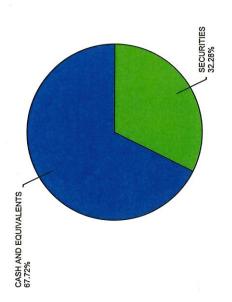

0 KEMP RD BEAVERCREEK OH 45431



Account Number: 57 00 0010 0 00 Date: JULY 1, 2019 – JULY 31, 2019

### Account Summary

### Asset Allocation (portfolio assets)

|                             | Value on<br>JUN 30, 2019 | Value on<br>JUL 31, 2019 | Est. Ann<br>Income | % Total<br>Assets |
|-----------------------------|--------------------------|--------------------------|--------------------|-------------------|
| CASH AND EQUIVALENTS 21,261 | 61,657.39                | 30,128,634.10            | 717,039.62         | 67.72             |
|                             | 85,273.78                | 14,364,107.63            | 251,739.25         | 32.28             |
| TOTAL ASSETS 35,446         | 15,446,931.17            | 44,492,741.73            | 968,778.87         |                   |



| Cash Activity Summary                                                                                               |                                                             |                                          |                                                              | Realize   |
|---------------------------------------------------------------------------------------------------------------------|-------------------------------------------------------------|------------------------------------------|--------------------------------------------------------------|-----------|
| SECURITIES PURCHASED<br>SECURITIES SOLD & REDEEMD<br>DEPOSITS & WITHDRAWALS<br>DIVIDENDS<br>INTEREST<br>WITHHOLDING | Credits .00 .247,000.00 9,000,000.00 47,114.73 7,878.24 .00 | Debits -433,813.