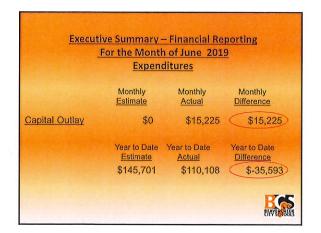

| Ē       | Executive Summary – Financial Reporting For the Month of June 2019 Expenditures:                                 |
|---------|------------------------------------------------------------------------------------------------------------------|
|         | nased Services costs of \$792,044 this month-to-date came in unde<br>ions of \$-347,311 fiscal-to-date.          |
|         | [The charter and voucher payments comprised approximately \$246 thousand (31%) of the purchased services costs.] |
|         | rials, Supplies and Books to date came in under projections by -126,890.                                         |
| ✓ Capit | al Outlay to date came in under projections by about \$-35,593.                                                  |