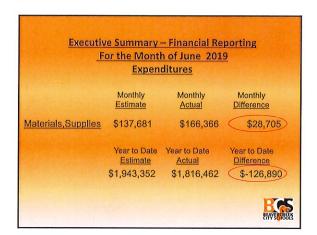

| Ē       | Executive Summary – Financial Reporting For the Month of June 2019 Expenditures:                                 |
|---------|------------------------------------------------------------------------------------------------------------------|
|         | nased Services costs of \$792,044 this month-to-date came in unde<br>ions of \$-347,311 fiscal-to-date.          |
|         | [The charter and voucher payments comprised approximately \$246 thousand (31%) of the purchased services costs.] |
|         | rials, Supplies and Books to date came in under projections by -126,890.                                         |
| ✓ Capit | al Outlay to date came in under projections by about \$-35,593.                                                  |