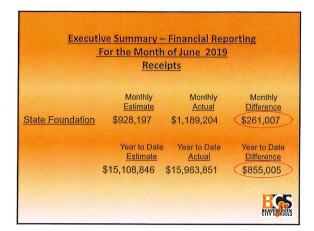

| Executive Summary – Financial Reporting For the Month of June 2019                                                                          |
|---------------------------------------------------------------------------------------------------------------------------------------------|
| <u>Expenditures:</u>                                                                                                                        |
| ✓ Salaries and wages as of June are coming in under projections by approximately \$-96,683.                                                 |
| ✓ Fringe benefits as of the month of June came in under projections by approximately \$-125,365.                                            |
| ✓These expenditures will ebb and flow from month-to-month as we monitor them to be sure they are in compliance with the five year forecast. |
|                                                                                                                                             |
| EMPLEMENT                                                                                                                                   |