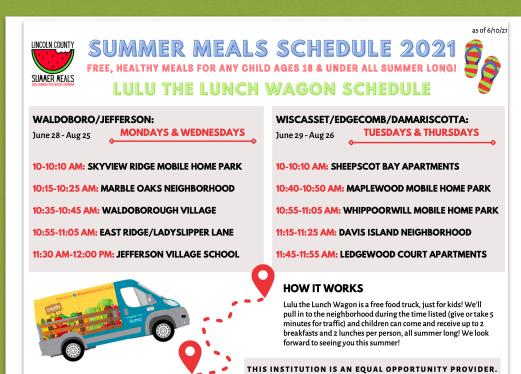

#### EDGECOMB

🖦 Davis Island Neighborhood: Tues & Thurs; B & L

### Key: B&L = Breakfast & Lunch

■ =Take Out Option Available =Meals served from our free food truck, Lulu the Lunch Wagon; includes Take Out Option

Schedule is subject to change. Stay up to date @LincolnCountySummerMeals Call Healthy Lincoln County at 563-1330

- 🖦 Maplewood Neighborhood: Tues & Thurs; B & L
- 🖦 Whippoorwill Neighborhood: Tues & Thurs; B & L
- 邫 Sheepscot Bay Apartments: Tues & Thurs; B & L

HEAD START: BULK MEAL PICK UP INFORMATION Pick up Wednesdays 1-4pm; June 16 – July 28 at the Salt Bay Head Start

Center, at the corner of Sheepscot and Rte 1 in Newcastle. Bulk Meals: 5 breakfasts and lunches; fresh fruits, vegetables and dairy. Call 563-1412 for day of questions, or 442-7963, ext 238 anytime for more info.

THIS INSTITUTION IS AN EQUAL OPPORTUNITY PROVIDER. & ALL CHILDREN 18 & UNDER ARE WELCOME AT ANY ANY OF THESE MEAL SITES THROUGH THE SUMMER.

Schedule is subject to change. Stay up to date @LincolnCountySummerMeals ANY & ALL CHILDREN 18 & UNDER ARE WELCOME AT ANY OF THESE MEAL SITES THROUGH THE SUMMER.