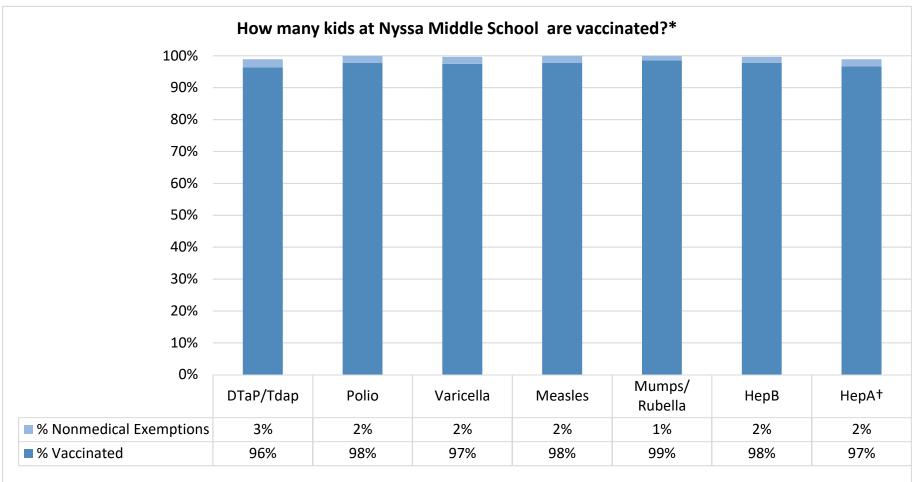

Number of children at the school\*\*: 272

2021-2022

Percent of children with no immunization or exemption record:  ${\bf 0\%}$ 

Percent of children with a medical exemption for one or more vaccine(s): 0%

<sup>\*</sup> Not all immunizations are required for all grades. These numbers may not total 100% if some children have medical exemptions, or are incomplete or in process with immunizations but do not need an exemption because they are on schedule.

<sup>\*\*</sup>There is/are also **0** child(ren) enrolled for whom immunizations are not required to be reported because their records are tracked by another site or they attend fewer than 5 days per year.

<sup>†</sup>Blanks indicate this vaccine was not required in the grades at this school, or this vaccine was required for fewer than 10 children.