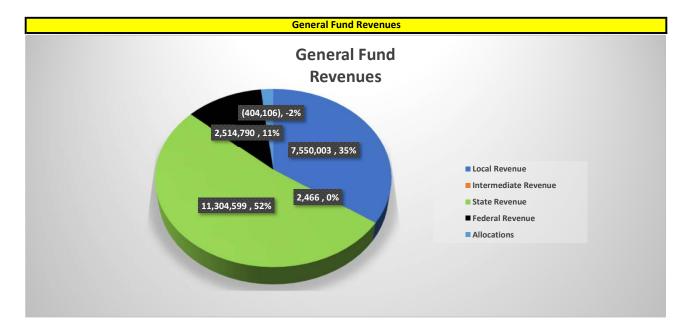

#### Valley RE-1 School District Proposed Budget General Fund Revenue FY 21/22

|                                 |                                         | FY 21/22      |               |               |              |               |
|---------------------------------|-----------------------------------------|---------------|---------------|---------------|--------------|---------------|
|                                 | Actuals                                 | Actuals       | Actuals       | Mid-Year      |              | Proposed      |
|                                 | FY 17-18                                | FY 18-19      | FY 19-20      | FY 20-21      | Change       | FY 21/22      |
| Local Revenues                  |                                         |               |               |               |              |               |
| Property Taxes                  | 5,871,053                               | 5,995,348     | 6,166,052     | 5,754,874     | 520,946      | 6,275,820     |
| Propert Taxes - MLO             | N/A                                     | N/A           | N/A           | 500,000       | 0            | 500,000       |
| Specific Ownership Taxes (SFA)  | 846,875                                 | 868,412       | 926,121       | 954,956       | (366,329)    | 588,627       |
| Specific Ownership Taxes        | 0                                       | 0             | 0             | 0             | 333,373      | 333,373       |
| Delinquent Taxes & Interest     | 12,930                                  | 16,331        | 11,642        | 15,000        | 0            | 15,000        |
| Tuition                         | 8,130                                   | 5,760         | 165           | 12,000        | (2,000)      | 10,000        |
| Transportation Fees             | 37,037                                  | 29,437        | 14,407        | 0             | 0            | 0             |
| Earnings on Investments         | 1,834                                   | 37,764        | 35,959        | 5,073         | (73)         | 5,000         |
| Pupil Activity Fees             | 45,646                                  | 46,905        | 36,157        | 15,000        | 25,000       | 40,000        |
| Community Services Fees         | 25,288                                  | 28,620        | 5,225         | 58,100        | (8,100)      | 50,000        |
| Other Local Revenues            | 154,534                                 | 125,414       | 142,572       | 235,000       | (35,000)     | 200,000       |
| Total Local Revenues            | 7,003,327                               | 7,153,991     | 7,338,300     | 7,550,003     | 467,817      | 8,017,820     |
| Intermediate Revenue            |                                         |               |               |               |              |               |
| Mineral Lease                   | 2,215                                   | 1,926         | 5,207         | 2,466         | 34           | 2,500         |
| Other Intermediate Revenue      | 0                                       | 30,246        | 0             | 0             | 0            | 0             |
| Total Intermediate Revenue      | 2,215                                   | 32,172        | 5,207         | 2,466         | 34           | 2,500         |
| State Revenue                   |                                         |               |               |               |              |               |
| State Equalization              | 9,805,795                               | 10,677,867    | 11,583,097    | 9,989,004     | 1,504,600    | 11,493,604    |
| Small & Large Rural             | 371,426                                 | 356,398       | 228,346       | 0             | 373,081      | 373,081       |
| Career & Technical Education    | 107,817                                 | 66,000        | 163,800       | 100,000       | 0            | 100,000       |
| Education of the Handicapped    | 653,991                                 | 629,108       | 733,269       | 717,127       | 2,873        | 720,000       |
| Transportation                  | 148,183                                 | 145,913       | 137,068       | 128,241       | 21,759       | 150,000       |
| English Language Proficiency    | 21,904                                  | 23,464        | 31,169        | 25,609        | (609)        | 25,000        |
| ELPA HB 14-1298                 | 30,115                                  | 31,693        | 26,545        | 28,684        | 1,316        | 30,000        |
| Colorado Pilot Preschool        | 0                                       | 0             | 1,891         | 0             | 0            | ,<br>0        |
| Small Attendance Center         | 188,082                                 | 183,689       | 206,488       | 200,000       | 0            | 200,000       |
| Gifted & Talented               | 38,058                                  | 39,383        | 30,961        | 39,109        | 891          | 40,000        |
| Gifted Ed - Universal Screening | 19,468                                  | 15,860        | 18,407        | 17,825        | 175          | 18,000        |
| At-Risk Funding                 | 14,083                                  | 15,210        | 14,241        | 14,000        | 0            | 14,000        |
| Career Development Program      | 0                                       | 0             | 7,000         | 0             | 0            | 0             |
| School to Work Alliance Program | 0                                       | 0             | 45,507        | 45,000        | (6,000)      | 39,000        |
| On-Behalf Payment               | 0                                       | 288,364       | 285,999       | 0             | 0            | 0             |
| Audit Adjustments               | 0                                       | 0             | 0             | 0             | 0            | 0             |
| Other State Revenue             | 0                                       | 0             | 66,124        | 0             | 0            | 0             |
| Total State Revenues            | 11,398,922                              | 12,472,949    | 13,579,912    | 11,304,599    | 1,898,086    | 13,202,685    |
| Federal Revenue                 |                                         |               |               |               |              |               |
| Other Federal Revenue           | 0                                       | 0             | 1,434         | 950,000       | (950,000)    | 0             |
| CARES Relief Funds              | 0                                       | 0             | 15,325        | 1,222,827     | (1,222,827)  | 0             |
| ESSER Relief Funds              | 0                                       | 0             | 10,010        | 341,963       | (341,963)    | 0             |
| Total Federal Revenues          | 0                                       | 0             | 16,759        | 2,514,790     | (2,514,790)  | 0             |
| Allocations                     |                                         |               |               |               |              |               |
| Insurance Reserve               | (490,000)                               | (150,000)     | (416,000)     | (404,106)     | (20,894)     | (425,000)     |
| Capital Reserve                 | (190,000)                               | (880,000)     | 467,295       | (101,100)     | (100,000)    | (100,000)     |
| Designated Purpose Grant        |                                         | (000,000)     | .07,233       | 0             | (100,000)    | (100,000)     |
| Other                           |                                         | 0             |               | 0             | 0            | 0             |
| Total Allocation                | (490,000)                               | (1,030,000)   | 51,295        | (404,106)     | (120,894)    | (525,000)     |
| Total Revenues & Resources      | \$ 17,914,464                           | \$ 18,629,112 | \$ 20,991,473 | \$ 20,967,752 | \$ (269,747) | \$ 20,698,005 |
|                                 | , ,,,,,,,,,,,,,,,,,,,,,,,,,,,,,,,,,,,,, | ,,            | ,,            | ,             | . (,,        | . , ,         |