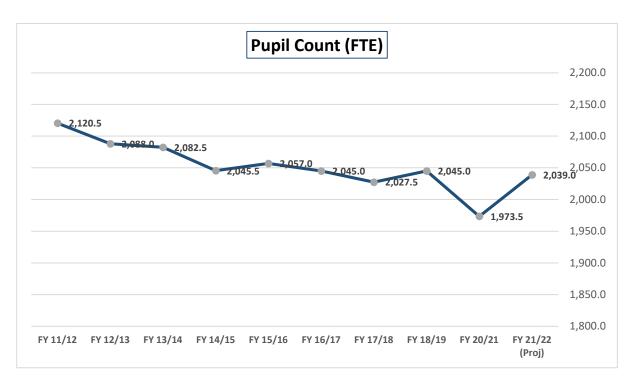

## Valley RE-1 School District Proposed Budget Budget Development Assumptions FY 21/22

| Revenue-Based Assumption               | S             |
|----------------------------------------|---------------|
| October FTE Pupil Count                | 2,039.0       |
| 5-Yr Avg Funded Pupil Count            | 2,133.6       |
| Post-Negative Factor Per-Pupil Funding | \$8,678       |
| Total Program Funding                  | \$18,074,105  |
| Budget Stabilization Factor            | (\$1,315,930) |
| Net Assessed Valuation                 | \$224,827,371 |
| Property Tax Mill Levy Components      |               |
| General Fund                           | 26.651        |
| Abatement Levy                         | 0.081         |
| Bond Fund                              | 8.567         |
| Mill Levy Override Fund                | 2.316         |
| Total Mill Levy                        | 37.615        |