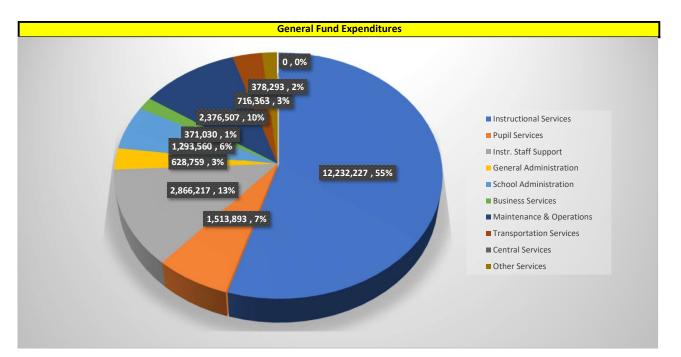

## <u>Valley RE-1 School District</u> Proposed Budget General Fund FY 21/22

|                                   |            | -           |            |              |             |              |
|-----------------------------------|------------|-------------|------------|--------------|-------------|--------------|
|                                   | Actuals    | Actuals     | Actuals    | Mid-Year     |             | Proposed     |
|                                   | FY 17-18   | FY 18-19    | FY 19-20   | FY 20-21     | Change      | FY 21/22     |
| Beginning Fund Balance            |            |             |            |              |             |              |
| Unassigned Fund Balance           | 1,323,059  | 2,399,898   | 2,704,230  | 3,328,977    | (544,106)   | 2,784,871    |
| Other Fund Balance                | 0          | 0           | 0          | 0            | 0           |              |
| Total Beginning Fund Balance      | 1,323,059  | 2,399,898   | 2,704,230  | 3,328,977    | (544,106)   | 2,784,871    |
| Revenues                          |            |             |            |              |             |              |
| Local Revenue                     | 7,003,327  | 7,153,991   | 7,338,300  | 7,550,003    | 467,817     | 8,017,820    |
| Intermediate Revenue              | 2,215      | 32,172      | 5,207      | 2,466        | 34          | 2,500        |
| State Revenue                     | 11,398,922 | 12,472,949  | 13,579,912 | 11,304,599   | 1,898,086   | 13,202,685   |
| Federal Revenue                   | 0          | 0           | 16,759     | 2,514,790    | (2,514,790) | 0            |
| Allocations                       | (490,000)  | (1,030,000) | 51,295     | (404,106)    | (120,894)   | (525,000)    |
| Total Revenues                    | 17,914,464 | 18,629,112  | 20,991,473 | 20,967,752   | (269,747)   | 20,698,005   |
| Total Resources Available         | 19,237,523 | 21,029,010  | 23,695,703 | 24,296,729   | (813,853)   | 23,482,876   |
| Expenditures                      |            |             |            |              |             |              |
| Instructional Services            | 10,099,144 | 11,142,587  | 12,210,970 | 12,232,227   | 655,273     | 12,887,500   |
| Pupil Services                    | 996,452    | 1,099,995   | 1,181,463  | 1,513,893    | (321,393)   | 1,192,500    |
| Instr. Staff Support              | 486,596    | 652,372     | 806,876    | 2,866,217    | (2,094,217) | 772,000      |
| General Administration            | 477,314    | 480,440     | 552,717    | 628,759      | 61,241      | 690,000      |
| School Administration             | 1,211,504  | 1,227,220   | 1,206,942  | 1,293,560    | 10,940      | 1,304,500    |
| Business Services                 | 267,308    | 291,629     | 390,976    | 371,030      | 10,470      | 381,500      |
| Maintenance & Operations          | 2,272,468  | 2,359,636   | 2,500,616  | 2,376,507    | 151,493     | 2,528,000    |
| Transportation Services           | 590,090    | 611,415     | 560,396    | 716,363      | (19,363)    | 697,000      |
| Central Services                  | 40,020     | 11,606      | 420,195    | 0            | 0           | 0            |
| Other Services                    | 388,399    | 424,670     | 423,460    | 378,293      | (12,293)    | 366,000      |
| Total Expenditures                | 16,829,295 | 18,301,570  | 20,254,611 | 22,376,849   | (1,557,849) | 20,819,000   |
| Other Financing Uses              |            |             |            |              |             |              |
| Transfers Out                     |            |             | 20,000     |              | 0           |              |
| Total Other Financing Uses        | 0          | 0           | 20,000     | 0            | 0           | 0            |
| Fund Balances                     |            |             |            |              |             |              |
| Restricted - TABOR                |            |             |            | 1,919,880    | (948,062)   | 971,818      |
| Unassigned Contingency            |            |             |            | L            | 1,692,058   | 1,692,058    |
| Total Fund Balance                | 0          | 0           | 0          | 1,919,880    | 743,996     | 2,663,876    |
| Total Expenditures & Fund Balance | 16,829,295 | 18,301,570  | 20,274,611 | 24,296,729   | (813,853)   | 23,482,876   |
| Fund Balance, End of Year         | 2,408,228  | 2,727,440   | 3,421,092  | 0            | 0           | 0            |
| Total Appropriation               |            |             |            | \$24,296,729 |             | \$23,482,876 |

Proposed Budget

General Fund Expenditures

|                                    | Ger         | FY 21/22   | luies      |            |            |           |
|------------------------------------|-------------|------------|------------|------------|------------|-----------|
|                                    | Actuals     | Actuals    | Actuals    | Mid-Year   |            | Proposed  |
|                                    | FY 17-18    | FY 18-19   | FY 19-20   | FY 20-21   | Change     | FY 21/22  |
| Instruction (11)                   |             |            |            |            | _          |           |
| Salaries                           | 5,096,053   | 5,257,763  | 7,676,359  | 6,177,800  | 142,200    | 6,320,000 |
| Employee Benefits                  | 1,827,958   | 2,058,733  | 3,079,360  | 2,256,064  | 148,936    | 2,405,000 |
| Professional Services              | 1,054       | 2,975      | 0          | 5,378      | (378)      | 5,000     |
| Property Services                  | 4,446       | 2,750      | 0          | 1,110      | 1,890      | 3,000     |
| Other Services                     | 242,424     | 325,734    | 584,943    | 178,114    | 121,886    | 300,000   |
| Supplies & Materials               | 259,306     | 534,951    | 795,636    | 467,582    | 32,418     | 500,000   |
| Equipment                          | 14,386      | 32,372     | 1,725      | 241,724    | 8,276      | 250,000   |
| Other Objects                      | 4,402       | 5,409      | 72,947     | 3,770      | 1,230      | 5,000     |
| Other Uses                         | 0           | 0,100      | ,          | 0          | 0          | 0         |
| Total Instruction                  | 7,450,029   | 8,220,687  | 12,210,970 | 9,331,542  | 456,458    | 9,788,000 |
|                                    | .,          | -,,        |            | -,,        | ,          | -,        |
| Special Education (12)<br>Salaries | 1,107,085   | 1,267,062  | Included   | 1,434,845  | 55,155     | 1,490,000 |
| Employee Benefits                  | 373,198     | 424,152    | Above      | 555,708    | 49,292     | 605,000   |
| Professional Services              | 7,980       | 10,966     | Above      | 300        | 49,292     | 1,000     |
| Property Services                  | 4,132       | 3,887      |            | 4,200      | 800        | 5,000     |
| Other Services                     | 24,615      | 71,600     |            | 14,000     | 6,000      | 20,000    |
| Supplies & Materials               | 9,873       | 8,168      |            | 12,305     | (305)      | 12,000    |
| Equipment                          | 9,873       | 8,108<br>0 |            | 3,150      | (150)      | 3,000     |
| Other Objects                      | 934         | 858        |            | 0          | (150)      | 3,000     |
| Other Uses                         | 0           | 0          |            | 0          | 0          | 0         |
| Total Special Education            | 1,527,817   | 1,786,693  | 0          | 2,024,508  |            | 2,136,000 |
| Career & Technical Education (13)  | _,          | _, ,,      | -          | _,=_ ,,=== | ,          | _,,       |
| Salaries                           | 395,603     | 281,793    | Included   | 254,000    | 16,000     | 270,000   |
| Employee Benefits                  | 142,697     | 103,668    | Above      | 108,045    | 11,955     | 120,000   |
| Professional Services              | 142,057     | 780        | Above      | 8,550      | 1,450      | 10,000    |
| Property Services                  | 792         | 2,384      |            | 1,000      | 2,000      | 3,000     |
| Other Services                     | 175,505     | 180,957    |            | 65,300     | (300)      | 65,000    |
| Supplies & Materials               | 26,274      | 22,527     |            | 48,229     | 1,771      | 50,000    |
| Equipment                          | 0           | 72,664     |            | 0          | 0          | 0         |
| Other Objects                      | 1,798       | 4,004      |            | 0          | 0          | 0         |
| Other Uses                         | 2           | 0          |            | 0          | 0          | 0         |
| Total Career & Technical Education | 742,671     | 668,777    | 0          | 485,124    | 32,876     | 518,000   |
| Cocurricular Education (14)        |             |            |            |            |            | -         |
| Salaries                           | 194,366     | 212,549    | Included   | 215,000    | 10,000     | 225,000   |
| Employee Benefits                  | 57,960      | 63,748     | Above      | 70,000     | 5,000      | 75,000    |
| Professional Services              | 484         | 516        | Above      | 500        | 3,000<br>0 | 500       |
| Property Services                  | 484         | 0          |            | 0          | 0          | 0         |
| Other Services                     | 39,506      | 34,865     |            | 6,040      | 33,960     | 40,000    |
| Supplies & Materials               | 4,967       | 68,992     |            | 34,474     | 5,526      | 40,000    |
| Equipment                          | 4,907       | 129        |            | 0          | 0          | 40,000    |
| Other Objects                      | 81,344      | 85,631     |            | 65,039     | (39)       | 65,000    |
| Other Uses                         | 81,344<br>0 | 0          |            | 05,039     | (39)       | 05,000    |
| Total Cocurricular Education       | 378,627     | 466,430    | 0          | 391,053    | 54,447     | 445,500   |
|                                    | 370,027     | 100,400    | 0          |            | 5-,,       | . 75,500  |

Proposed Budget

General Fund Expenditures

|                              |           | FY 21/22  |           |           |             |           |
|------------------------------|-----------|-----------|-----------|-----------|-------------|-----------|
|                              | Actuals   | Actuals   | Actuals   | Mid-Year  |             | Proposed  |
|                              | FY 17-18  | FY 18-19  | FY 19-20  | FY 20-21  | Change      | FY 21/22  |
| Student Support Svcs (21)    |           |           |           |           | 0           |           |
| Salaries                     | 656,558   | 738,085   | 748,914   | 741,100   | (71,100)    | 670,000   |
| Employee Benefits            | 234,663   | 296,729   | 316,769   | 305,653   | 4,347       | 310,000   |
| Professional Services        | 83,564    | 44,803    | 74,719    | 127,070   | (2,070)     | 125,000   |
| Property Services            | 919       | 1,030     | 0         | 7,020     | (20)        | 7,000     |
| Other Services               | 10,604    | 9,989     | 0         | 27,480    | 2,520       | 30,000    |
| Supplies & Materials         | 9,879     | 9,164     | 15,215    | 55,114    | (5,114)     | 50,000    |
| Equipment                    | 0         | 0         | 3,024     | 50        | (50)        | 0         |
| Other Objects                | 265       | 195       | 50        | 250,406   | (249,906)   | 500       |
| Other Uses                   | 0         | 0         | 22,772    | 0         | 0           | 0         |
| Total Student Support Svcs   | 996,452   | 1,099,995 | 1,181,463 | 1,513,893 | (321,393)   | 1,192,500 |
| Staff Support Svcs (22)      |           |           |           |           |             |           |
| Salaries                     | 314,986   | 351,156   | 435,269   | 413,870   | 16,130      | 430,000   |
| Employee Benefits            | 94,830    | 125,369   | 174,097   | 147,795   | 12,205      | 160,000   |
| Professional Services        | 44,764    | 50,587    | 67,216    | 11,726    | 38,274      | 50,000    |
| Property Services            | 468       | 229       | 0         | 1,030     | (30)        | 1,000     |
| Other Services               | 12,454    | 20,671    | 0         | 19,050    | 950         | 20,000    |
| Supplies & Materials         | 18,122    | 92,696    | 128,520   | 2,011,576 | (1,911,576) | 100,000   |
| Equipment                    | 0         | 11,501    | 852       | 9,894     | 106         | 10,000    |
| Other Objects                | 972       | 163       | 922       | 251,276   | (250,276)   | 1,000     |
| Other Uses                   | 0         | 0         | 0         | 0         | 0           | 0         |
| Total Staff Support Svcs     | 486,596   | 652,372   | 806,876   | 2,866,217 | (2,094,217) | 772,000   |
| General Administration (23)  |           |           |           |           |             |           |
| Salaries                     | 277,480   | 269,067   | 290,608   | 304,000   | 36,000      | 340,000   |
| Employee Benefits            | 81,736    | 88,415    | 87,887    | 101,663   | 13,337      | 115,000   |
| Professional Services        | 56,466    | 51,727    | 145,336   | 88,496    | 11,504      | 100,000   |
| Property Services            | 395       | 395       | 0         | 0         | 0           | 0         |
| Other Services               | 39,724    | 45,870    | 0         | 51,600    | 400         | 52,000    |
| Supplies & Materials         | 7,378     | 9,158     | 7,912     | 35,000    | 0           | 35,000    |
| Equipment                    | 0         | 0         | 2,458     | 10,000    | 0           | 10,000    |
| Other Objects                | 14,135    | 15,808    | 18,516    | 38,000    | 0           | 38,000    |
| Other Uses                   | 0         | 0         | 0         | 0         | 0           | 0         |
| Total General Administration | 477,314   | 480,440   | 552,717   | 628,759   | 61,241      | 690,000   |
| School Administration (24)   |           |           |           |           |             |           |
| Salaries                     | 815,153   | 830,865   | 816,722   | 810,150   | 24,850      | 835,000   |
| Employee Benefits            | 295,973   | 297,211   | 302,766   | 304,323   | 21,677      | 326,000   |
| Professional Services        | 414       | 5,015     | 40,314    | 267       | 233         | 500       |
| Property Services            | 8,825     | 1,246     | 0         | 9,023     | 977         | 10,000    |
| Other Services               | 39,289    | 39,341    | 0         | 94,675    | (44,675)    | 50,000    |
| Supplies & Materials         | 47,982    | 46,912    | 44,499    | 39,202    | 798         | 40,000    |
| Equipment                    | 1,982     | 3,720     | 310       | 33,369    | 6,631       | 40,000    |
| Other Objects                | 1,886     | 2,910     | 2,331     | 2,551     | 449         | 3,000     |
| Other Uses                   | 0         | 0         | 0         | 0         | 0           | 0         |
| Total School Administration  | 1,211,504 | 1,227,220 | 1,206,942 | 1,293,560 | 10,940      | 1,304,500 |

Proposed Budget

General Fund Expenditures

|                                | Actuals   | Actuals   | Actuals   | Mid-Year  |          | Proposed  |
|--------------------------------|-----------|-----------|-----------|-----------|----------|-----------|
|                                | FY 17-18  | FY 18-19  | FY 19-20  | FY 20-21  | Change   | FY 21/22  |
| Business Services (25)         |           |           |           |           |          |           |
| Salaries                       | 170,175   | 188,220   | 210,985   | 200,000   | 10,000   | 210,000   |
| Employee Benefits              | 60,960    | 80,255    | 83,650    | 88,629    | 6,371    | 95,000    |
| Professional Services          | 20,689    | 7,414     | 6,523     | 2,851     | 57,149   | 60,000    |
| Property Services              | 395       | 395       | 0         | 400       | 100      | 500       |
| Other Services                 | 2,743     | 2,359     | 0         | 1,650     | 1,350    | 3,000     |
| Supplies & Materials           | 9,982     | 9,779     | 87,016    | 75,000    | (65,000) | 10,000    |
| Equipment                      | 661       | 0         | 2,245     | 1,500     | 500      | 2,000     |
| Other Objects                  | 1,703     | 3,207     | 557       | 1,000     | 0        | 1,000     |
| Other Uses                     | 0         | 0         | 0         | 0         | 0        | 0         |
| Total Business Services        | 267,308   | 291,629   | 390,976   | 371,030   | 10,470   | 381,500   |
| Maintenance & Operations (26)  |           |           |           |           |          |           |
| Salaries                       | 786,522   | 821,053   | 932,233   | 853,000   | 57,000   | 910,000   |
| Employee Benefits              | 317,978   | 360,891   | 390,693   | 377,057   | 38,943   | 416,000   |
| Professional Services          | 1,162     | 3,465     | 0         | 1,300     | 700      | 2,000     |
| Property Services              | 276,935   | 283,467   | 326,361   | 312,350   | 37,650   | 350,000   |
| Other Services                 | 10,115    | 8,960     | 0         | 9,300     | 700      | 10,000    |
| Supplies & Materials           | 808,789   | 870,923   | 817,397   | 786,235   | 13,765   | 800,000   |
| Equipment                      | 70,967    | 10,877    | 33,932    | 37,265    | 2,735    | 40,000    |
| Other Objects                  | 0         | 0         | 0         | 0         | 0        | 0         |
| Other Uses                     | 0         | 0         | 0         | 0         | 0        | 0         |
| Total Maintenance & Operations | 2,272,468 | 2,359,636 | 2,500,616 | 2,376,507 | 151,493  | 2,528,000 |
| Student Transportation (27)    |           |           |           |           |          |           |
| Salaries                       | 310,326   | 297,408   | 303,710   | 291,800   | 8,200    | 300,000   |
| Employee Benefits              | 114,176   | 115,653   | 119,298   | 117,653   | 7,347    | 125,000   |
| Professional Services          | 3,443     | 1,675     | 0         | 1,500     | 500      | 2,000     |
| Property Services              | 67,987    | 93,918    | 106,825   | 90,000    | 0        | 90,000    |
| Other Services                 | 61,256    | 55,892    | 0         | 44,760    | 5,240    | 50,000    |
| Supplies & Materials           | 120,997   | 141,236   | 102,168   | 100,650   | 49,350   | 150,000   |
| Equipment                      | 0         | 0         | 0         | 100,000   | (50,000) | 50,000    |
| Other Objects                  | (88,095)  | (94,367)  | (71,605)  | (30,000)  | (40,000) | (70,000)  |
| Other Uses                     | 0         | 0         | 0         | 0         | 0        | 0         |
| Total Student Transportation   | 590,090   | 611,415   | 560,396   | 716,363   | (19,363) | 697,000   |
| Central Services (28)          |           |           |           |           |          |           |
| Salaries                       | 0         | 0         | 0         | 0         | 0        | 0         |
| Employee Benefits              | 0         | 0         | 0         | 0         | 0        | 0         |
| Professional Services          | 0         | 0         | 0         | 0         | 0        | 0         |
| Property Services              | 0         | 0         | 0         | 0         | 0        | 0         |
| Other Services                 | 40,020    | 11,606    | 420,195   | 0         | 0        | 0         |
| Supplies & Materials           | 0         | 0         | 0         | 0         | 0        | 0         |
| Equipment                      | 0         | 0         | 0         | 0         | 0        | 0         |
| Other Objects                  | 0         | 0         | 0         | 0         | 0        | 0         |
| Other Uses                     | 0         | 0         | 0         | 0         | 0        | 0         |
| Total Central Services         | 40,020    | 11,606    | 420,195   | 0         | 0        | 0         |

#### Valley RE-1 School District **Proposed Budget General Fund Expenditures** FY 21/22 **Actuals Mid-Year** Actuals Actuals Proposed FY 17-18 FY 18-19 FY 19-20 FY 20-21 FY 21/22 Change **Community Services (33)** Salaries (9,506)22.511 27.098 7.000 (7,000)0 **Employee Benefits** 13,759 5,158 (5, 158)0 (18,092)12,143 Professional Services 49 0 0 40 0 0 **Property Services** 0 0 0 95 (95) 0 2,000 1,850 **Other Services** 2,758 1,094 1,507 150 Supplies & Materials 1,434 2,203 608 50 (50)0 Equipment 0 0 0 0 0 0 6 0 0 0 0 Other Objects (2,927)Other Uses 0 0 0 0 0 0 (23, 360)38,000 40,045 14,153 (12, 153)2,000 **Total Community Services Property Services (4x)** 0 0 0 0 0 0 Salaries 0 0 0 0 0 0 **Employee Benefits** Professional Services 0 0 0 0 0 0 0 0 **Property Services** 0 0 0 0 **Other Services** 0 0 0 0 0 0 **Supplies & Materials** 0 0 0 0 0 0 0 0 Equipment 46,997 20,497 20,000 0 0 **Other Objects** 0 0 0 0 0 Other Uses 0 0 0 0 0 0 46,997 20,497 20,000 0 0 0 **Total Property Services** Other Expenditures (5x) 0 0 0 0 0 Salaries 0 **Employee Benefits** 0 0 0 0 0 0 Professional Services 1,500 4,310 9 4,000 0 4,000 0 0 0 0 0 **Property Services** 0 0 0 0 0 0 **Other Services** 0 Supplies & Materials 0 0 0 0 0 0 0 0 0 0 Equipment 0 0 Other Objects 153,262 146,863 148,406 140.363 (5,363) 135,000 225,000 Other Uses 210,000 215,000 215,000 219,778 5,222 **Total Other Expenditures** 364,762 366,173 363,415 364,141 (141)364,000 **Total Expenditures** 16,829,295 18,301,570 20,254,611 22,376,850 (1,557,850)20,819,000 **Appropriated Reserves District Emergency Reserve** 0 Other 0 **Total Allocation** 0 0 0 0 0 0 **Total Revenues & Resources** \$ 16,829,295 \$ 18,301,570 \$ 20,254,611 \$ 22,376,850 \$ (1,557,850) \$ 20,819,000