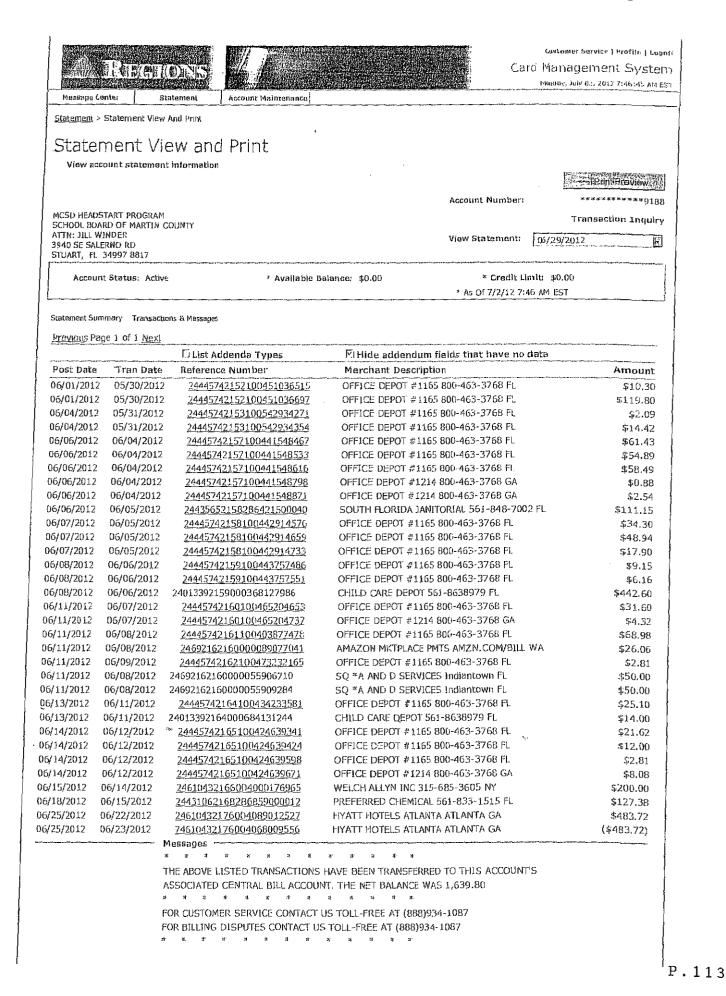

|    | 652.51                             | 73,37%                     |
| OTHER EXPENSES                     | 6400/700        |    | 3,168.00       |   | 2,451.28                                  |    | 716.72                             | 77.38%                     |
| SUBTOTAL                           | 01001100        |    | 26,768.00      |   | 11,627,49                                 |    | 15,140.51                          | 43.44%                     |
|                                    |                 |    | A011 00100     |   |                                           |    |                                    | 70, <del>44</del> 70       |

#### **APPROPRIATIONS**

7/02/0019

 $H: \label{eq:head} H: \label{e$ 

P.112

Commercial Card | Statement View and Print





### School Board of Martin County Agenda Item Request Form Board Meeting: August 21, 2012

Agenda Item # 14.05.b\*

| 1. | AGENDA ITEM: Head Start Policies and Proced<br>Facilities, Materials and Equipment; Human Resource<br>Procedures; Child Nutrition; Program Governance; Pe<br>X appropriate box(s): X New | es Management; Management Systems and ersonnel Policies |  |  |  |  |  |
|----|------------------------------------------------------------------------------------------------------------------------------------------------------------------------------------------|---------------------------------------------------------|--|--|--|--|--|
| 2. | BACKGROUND INFO./STAFF RECOMMENDA