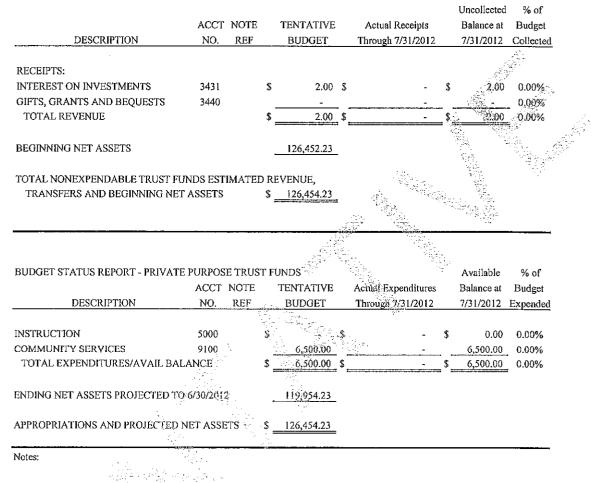

.

.

Agenda Item #7.02

| 1. | AGENDA ITEM: Approve Monthly Financial          | Statement for   | July 2012      |                  |      |
|----|-------------------------------------------------|-----------------|----------------|------------------|------|
|    | X appropriate box(s): X New   Renewal  Ad       | denda 🗆 Prese   | entation 🗆 Gra | nnt \$           |      |
| 2. | BACKGROUND INFO./STAFF RECOMM                   | ENDATION:       | To comply w    | ith School Board | rule |
|    | 6220, "Budget Amendments shall be presente      | ed to the Board | d for approval | on an ongoing b  | asis |
|    | during the school year."                        |                 |                |                  |      |
| 3. | FINANCIAL IMPACT:                               |                 |                |                  |      |
|    | Is there a financial impact (Finance Review Req | uired)? N/A     | □ YES          | 🗆 NO             |      |
|    | Is funding provided in approved budget? N/A     |                 |                | $\Box$ NO        |      |
|    | What additional funding is required?            | Indicate Amo    | unt \$         |                  |      |
|    |                                                 | Source:         |                |                  |      |

# 5. <u>SUPERINTENDENT RECOMMENDS APPROVAL:</u> X YES D NO

All lines must be filled in or note N/A and initial. Use Times New Roman 12.

Form Revised 11/30/09

.

\* Footnotes are on the end of each Fund Statement