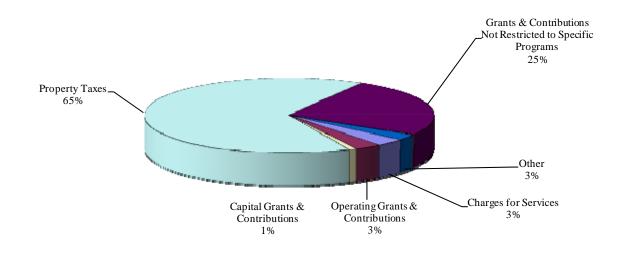

### District School Board of Martin County, Florida Changes in Net Assets

|                                                           | Government                         | tal Activities                      | Percent |  |
|-----------------------------------------------------------|------------------------------------|-------------------------------------|---------|--|
|                                                           | <u>2013</u>                        | <u>2012</u>                         | Change  |  |
| Revenues                                                  |                                    |                                     |         |  |
| Program revenues:                                         |                                    |                                     |         |  |
| Charges for services                                      | \$ 5,855,734                       | \$ 6,003,286                        | -2.5%   |  |
| Operating grants and contributions                        | 5,365,020                          | 4,830,648                           | 11.1%   |  |
| Capital grants and contributions                          | 1,650,205                          | 1,994,232                           | -17.3%  |  |
| Total Program revenues                                    | 12,870,959                         | 12,828,166                          | 0.3%    |  |
| General revenues:                                         |                                    |                                     |         |  |
| Property taxes, levied for operational purposes           | 93,749,587                         | 89,175,396                          | 5.1%    |  |
| Property taxes, levied for capital purposes               | 26,034,115                         | 26,224,667                          | -0.7%   |  |
| Grants and contributions not restricted to specific prog. | 45,816,980                         | 45,362,980                          | 1.0%    |  |
| Other                                                     | 4,836,979                          | 2,899,401                           | 66.8%   |  |
| Total General revenues                                    | 170,437,661                        | 163,662,444                         | 4.1%    |  |
| Total revenues                                            |                                    | 176,490,610                         | 3.9%    |  |
|                                                           |                                    |                                     |         |  |
| Expenses                                                  |                                    |                                     |         |  |
| Instruction                                               | 95,028,617                         | 96,030,312                          | -1.0%   |  |
| Pupil personnel services                                  | 9,918,514                          | 9,903,132                           | 0.2%    |  |
| Instructional media services                              | 2,227,792                          | 2,213,015                           | 0.7%    |  |
| Instructional and curriculum development services         | 3,646,560                          | 3,711,583                           | -1.8%   |  |
| Instructional staff training services                     | 2,385,405                          | 2,895,164                           | -17.6%  |  |
| Instruction related technology                            | 1,669,229                          | 1,741,333                           | -4.1%   |  |
| School board                                              | 910,650                            | 729,644                             | 24.8%   |  |
| General administration                                    | 664,631                            | 729,721                             | -8.9%   |  |
| School administration                                     | 9,679,337                          | 10,316,230                          | -6.2%   |  |
| Facilities services                                       | 29,831,834                         | 26,041,389                          | 14.6%   |  |
| Fiscal services                                           | 916,168                            | 1,066,902                           | -14.1%  |  |
| Food services                                             | 7,743,916                          | 7,170,203                           | 8.0%    |  |
| Central services                                          | 5,131,324                          | 4,822,277                           | 6.4%    |  |
| Pupil transportation services                             | 6,649,173                          | 6,468,443                           | 2.8%    |  |
| Operation of plant                                        | 14,218,318                         | 13,838,429                          | 2.7%    |  |
| Maintenance of plant                                      | 4,476,538                          | 4,373,070                           | 2.4%    |  |
| Administrative technology services                        | 619,767                            | 563,865                             | 9.9%    |  |
| Community services                                        | 2,956,085                          | 2,740,540                           | 7.9%    |  |
| Unallocated interest on long-term debt                    | 2,095,227                          | 2,203,833                           | -4.9%   |  |
| Total expenses                                            |                                    | 197,559,085                         | 1.6%    |  |
| Change in net assets                                      | (17,460,465)                       | (21,068,475)                        |         |  |
| Net assets - beginning                                    | 301,005,404                        | 322,073,879                         |         |  |
| Net assets - ending                                       | \$ 283,544,939                     | \$ 301,005,404                      | -5.8%   |  |
| 0                                                         | ,, _,,,,,,,,,,,,,,,,,,,,,,,,,,,,,, | ,,,,,,,,,,,,,,,,,,,,,,,,,,,,,,,,,,, | 2.075   |  |

# EXHIBIT A-1

Major changes in revenues were caused by the following:

- <u>Capital Grants and Contributions</u> Decreased approximately 17.3 percent due to a decrease in State capital outlay appropriations.
- <u>Property Taxes, levied for Operational Purposes</u> Increased by 5.1 percent due to the increase in property values.
- <u>Other</u> Increased by 66.8 percent primarily due to an increase in notice of losses.

# **Revenues by Source - Governmental Activities**

Major changes in expenses were caused by the following:

- <u>School Board</u> Increased \$0.2 million or 24.8 percent, due to a settlement payout.
- <u>Facilities services</u> Increased \$3.8 million or 14.6 percent, due to the loss on the sale of fixed assets.
- <u>Central Services</u>- Increased by \$.3 million or 6.4 percent, due primarily to the increase in the Board's contribution for retiree health insurance.