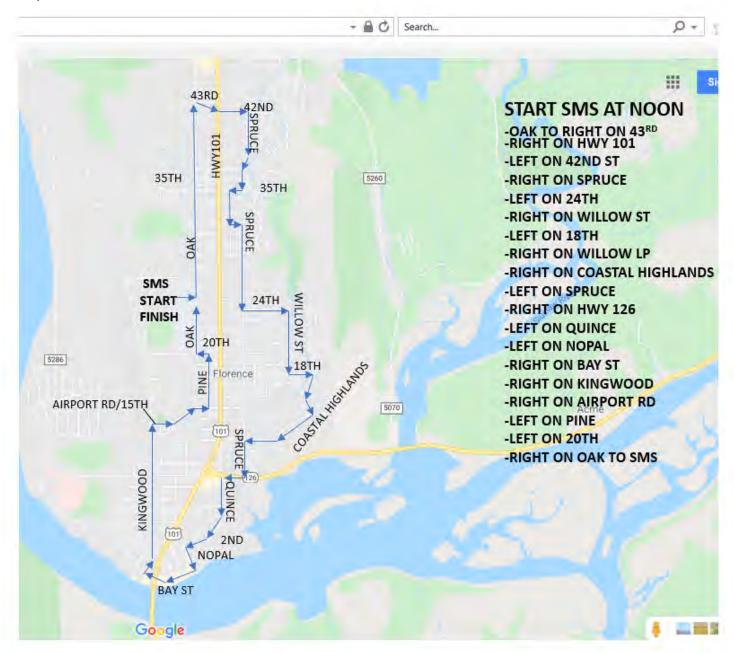

## Parade Route

- Starting from Siuslaw Middle School
- Left Turn onto Oak St from SMS North to 43<sup>rd</sup> St
- At 43rd St, TURN RIGHT, follow to HWY 101
- Turn RIGHT on to HWY 101
- Student cars need to prepare to TURN LEFT from HWY 101 on to 42<sup>nd</sup> St
- Follow 42<sup>nd</sup> St to Spruce St, TURN RIGHT on Spruce St
- Follow Spruce St to 35th St, TURN RIGHT on to 35th St for about one block
- Follow 35<sup>th</sup> St to TURN LEFT on to the second section of Spruce Street
- Follow Spruce St down to 24th St, TURN LEFT on to 24th St
- Follow 24th St to Willow St, TURN RIGHT on to Willow St
- Follow Willow St to 18th St, TURN LEFT on 18th St
- Follow 18th St to Willow Loop, TURN RIGHT on to Willow Loop
- Follow Willow Loop to Coastal Highlands Road, TURN RIGHT on to Coastal Highlands Road
- Follow Coastal Highland Road back to Spruce St, TURN LEFT on to Spruce St
- Follow Spruce St, going South, all the way down to HWY 126, TURN RIGHT on to HWY 126
- Student cars need to prepare to TURN LEFT from HWY 126 on to Quince Street
- Follow Quince St to Nopal St, and TURN LEFT on Nopal St
- Follow Nopal St to Bay Street, and TURN RIGHT on to Bay Street to tour Old Town
- Follow Bay Street through Old Town to Kingwood St, TURN RIGHT on Kingwood St
- Follow Kingwood St to Airport Road, TURN RIGHT on to Airport Road
- Follow Airport Rd to Pine St, TURN LEFT on to Pine St
- Follow Pine St to 20th St, TURN LEFT on to 20th St
- Follow 20th St to Oak St, TURN RIGHT
- Follow Oak St back to SMS

Actual Map of the Approved Route is on the Back of the Page!

Community & Spectator Route Map Class of 2021 – Senior Car Parade 12pm – June 11, 2021