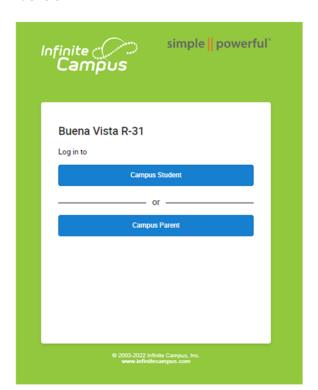

# Welcome to Infinite Campus!

Infinite Campus is a web-based software used by Buena Vista School District R-31 for school registration, grades and attendance. Once you activate your account, you will be able to see updated information on your student including current grades, attendance, lunch account purchases/balance, and so much more! The school announcements and upcoming events is posted on the home page to keep parent's in the loop!

Below is the Infinite Campus link for Buena Vista School District. You may want to bookmark it in your browser so you can get back to it easily.

### **ACTIVATING YOUR PARENT ACCOUNT:**

### STEP 1:

Click on this link:

https://cocloud1.infinitecampus.org/campus/portal/buena\_vista.jsp

## STEP 2: Select Campus Parent from the screen:



## STEP 3: Click on **New User** at the bottom of

the log-in screen.

| Infinite Campus                                                                 |
|---------------------------------------------------------------------------------|
| Buena Vista R-31  Parent Username  Password                                     |
| Log in                                                                          |
| Forgot Password? Forgot Username? Help  Log in to Campus Student  or  New User? |

### STEP 4:

Copy/paste the activation key emailed to you from the school, and click the submit button. If you did not receive a key, please call or email the school.

| New User?                                                                                        |                             |  |
|---