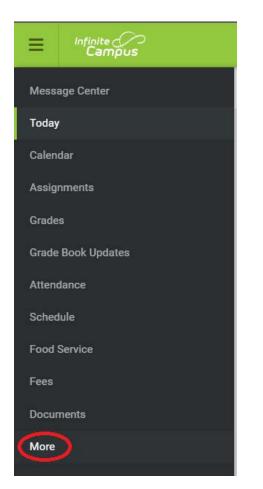

Here are the simple steps to complete this process:

- Log in to your parent/guardian portal on Infinite Campus.
  - The parent portal can be found <u>here</u>.
  - If you do not know or remember your login credentials, please contact the admin assistant/registrar of your student's school and they can help find your information:
    - The Grove (Andrea Garcia)
       719-395-5270
    - Avery-Parsons Elementary School (Shandra Nelsen) 719-395-7020
    - Buena Vista Middle School (Tammy Bumgarner) 719-395-7060
    - Buena Vista High School (Zina Workman)
       719-395-7104
- Once logged in and at the Home screen, go to the left hand side menu and select "More" from the bottom of the list.
- Next, select "Online Registration" from the menu that appears in the center of the screen.
- Then, select 23-24 **Existing** Student Registration

Once you are in Infinite Campus, you will click on "More" on the left side menu.

Then, select "Online Registration" from the menu.

| ore                 |   |
|---------------------|---|
| Assessments         | > |
| Behavior            | > |
| Course Registration | > |
| Health              | > |
| Important Dates     | > |
| Lockers             | > |
| Transportation      | > |
| Online Registration | > |