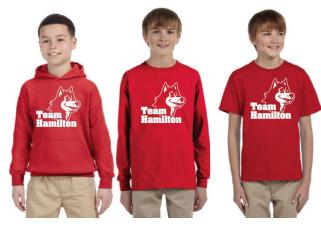

## **Online Orders:**

For credit card purchases, please visit the PTO section of https://he.nksd.net/ under Spirit Wear OR use this link: https://hamiltonpto.wufoo.com/forms/youth-spirit-wear-2020/

| Item                                         | Size          | Quantity | Price                 | Total |
|----------------------------------------------|---------------|----------|-----------------------|-------|
| Team Hamilton<br>Red Short Sleeve<br>T-Shirt | Youth X-Small |          | \$10                  |       |
|                                              | Youth Small   |          |                       |       |
|                                              | Youth Medium  |          |                       |       |
|                                              | Youth Large   |          |                       |       |
|                                              | Youth X-Large |          |                       |       |
|                                              |               |          |                       |       |
| Team Hamilton<br>Red Long Sleeve<br>T-Shirt  | Youth X-Small |          | \$15                  |       |
|                                              | Youth Small   |          |                       |       |
|                                              | Youth Medium  |          |                       |       |
|                                              | Youth Large   |          |                       |       |
|                                              | Youth X-Large |          |                       |       |
|                                              |               |          |                       |       |
| Team Hamilton<br>Red Hooded<br>Sweatshirt    | Youth X-Small |          | \$20                  |       |
|                                              | Youth Small   |          |                       |       |
|                                              | Youth Medium  |          |                       |       |
|                                              | Youth Large   |          |                       |       |
|                                              | Youth X-Large |          |                       |       |
|                                              |               |          |                       |       |
| Hamilton Husky                               |               |          | \$5                   |       |
| Paw Print Car Magnet                         | t             |          | <del></del>           |       |
| Hamilton Husky                               |               |          | \$1                   |       |
| Paw Print Refrigerato                        | r Magnet      |          |                       |       |
|                                              |               | (        | Grand Total Included: |       |