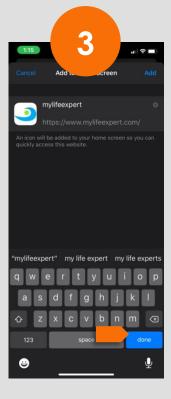

What you have now is a **mobile app** that was downloaded from a web application.

All of this, without even visiting an app store.

Click the blue 'Add' or 'done' button

Wait about 20 sec for the download.
You're now ready to
enjoy **MyLifeExpert** 