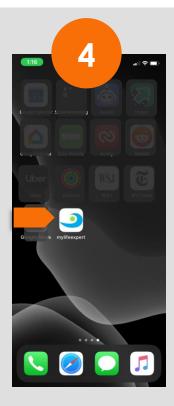

What you have now is a **mobile app** that was downloaded from a web application.

All of this, without even visiting an app store.

Click the blue 'Add' or 'done' button

Wait about 20 sec for the download.
You're now ready to
enjoy **MyLifeExpert** 