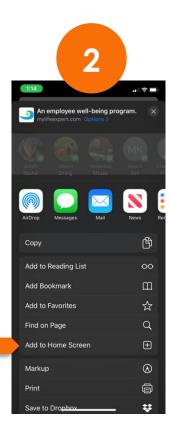

## What is a Progressive Web App?

Have you ever seen an "Add to Home Screen" banner while browsing a website?

When you click the button, the "application" installs itself in the background.

When you open this application that now sits in your app drawer, you can browse the same experience you were doing on your browser, but now right on your mobile phone.

What you have now is a **mobile app** that was downloaded from a web application.

All of this, without even visiting an app store.

Click the blue 'Add' or 'done' button

Wait about 20 sec for the download.
You're now ready to
enjoy **MyLifeExpert** 