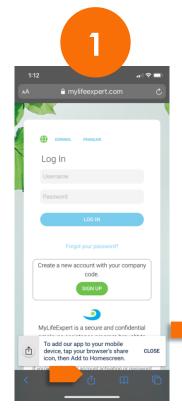

## 4 easy steps to download MyLifeExpert to your iPhone 11

Visit MyLifeExpert.com in Safari or scan QR code

Click the 'Add' button on the pop-up

MyLifeExpert is a secure and confidential employee assistance program brought to you by your employer.