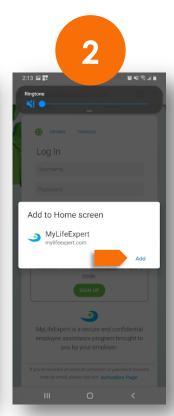

## 4 easy steps to download MyLifeExpert to your Android device

Visit MyLifeExpert.com in Chrome or scan QR code

Click the 'Add' button on the pop-up

What you have now is a **mobile app** that was downloaded from a web application.

All of this, without even have to visit an app store.

Or select - Add to Home Screen in the menu

Wait about 20 sec for the download.
You're now ready to
enjoy MyLifeExpert