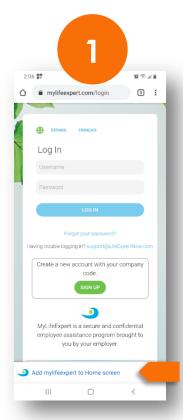

## 4 easy steps to download MyLifeExpert to your Android device

Visit MyLifeExpert.com in Chrome or scan QR code

Click the 'Add' button on the pop-up