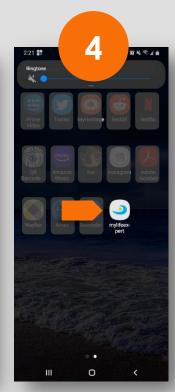

What you have now is a **mobile app** that was downloaded from a web application.

All of this, without even have to visit an app store.

Or select - Add to Home Screen in the menu

Wait about 20 sec for the download.
You're now ready to
enjoy MyLifeExpert