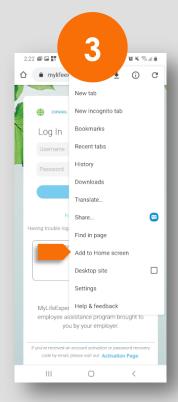

What you have now is a **mobile app** that was downloaded from a web application.

All of this, without even have to visit an app store.

Or select - Add to Home Screen in the menu

Wait about 20 sec for the download.
You're now ready to
enjoy MyLifeExpert