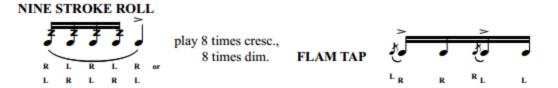

### **INSTRUMENTAL MUSIC AUDITION -** Questions? Call at 609-737-4000 ext. 3685

- 1) FOR NON-PITCHED PERCUSSION, the major scales (part 1) will be replaced with snare drum rudiments:
- a) five-stroke roll b) nine-stroke roll c) flam tap d) drag e) multiple bounce roll
- 2) Completion of the Personal Statement Form (completed prior to, and submitted at audition)
- 3) For drum set only applicants, see requirements below under OPTIONAL.