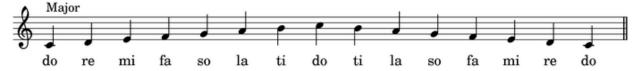

### VOCAL MUSIC AUDITION - Questions? Call at 609-737-4000 ext. 3625

- 1) Two major scales (low, high)
  - One octave; up and down; on neutral syllables, numbers, or solfege (example below)

- 2) Solo piece of your choice, no more than three minutes in length
  - Piece can be sung a cappella, or with piano accompaniment
  - In the case of an accompanied solo, sheet music must be provided at the audition
- 3) Short sight-reading example provided at audition
- 4) Completion of the Personal Statement Form (completed prior to, and submitted at audition)
- 5) OPTIONAL: Please prepare a small jazz solo in a swing style- no more than one page in length. Also, you may prepare a short scat solo over a 12-bar Bb Blues (one chorus at a medium swing tempo)