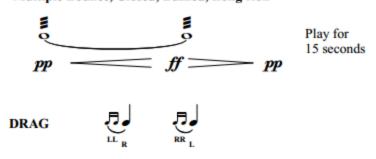

### **INSTRUMENTAL MUSIC AUDITION -** Questions? Call at 609-737-4000 ext. 3685

- 1) FOR NON-PITCHED PERCUSSION, the major scales (part 1) will be replaced with snare drum rudiments:
- a) five-stroke roll b) nine-stroke roll c) flam tap d) drag e) multiple bounce roll
- 2) Completion of the Personal Statement Form (completed prior to, and submitted at audition)
- 3) For drum set only applicants, see requirements below under OPTIONAL.