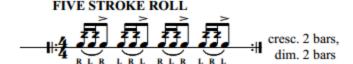

### **INSTRUMENTAL MUSIC AUDITION -** Questions? Call at 609-737-4000 ext. 3685

- 1) FOR NON-PITCHED PERCUSSION, the major scales (part 1) will be replaced with snare drum rudiments:
- a) five-stroke roll b) nine-stroke roll c) flam tap d) drag e) multiple bounce roll
- 2) Completion of the Personal Statement Form (completed prior to, and submitted at audition)
- 3) For drum set only applicants, see requirements below under OPTIONAL.