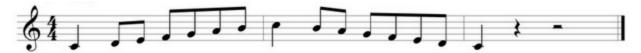

- 1) Three major scales of your choice:
  - As many octaves as possible, played on the following rhythm in an even tempo. We may ask for scales to be played in a variety of tempos and articulations, slurred or tongued (if appropriate):