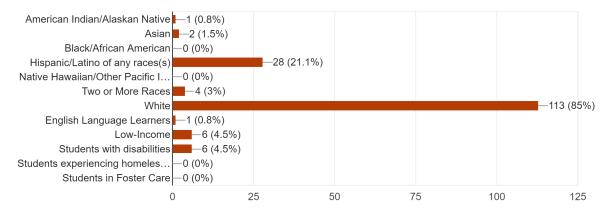

LAN SURVEY: In an effort to gather parent, staff, and community voice in the recovery planning process, the NFSD conducted a survey of parents and staff members that sought their perspectives on academic achievement during the pandemic, student well being and mental health during the pandemic as well as their preferences regarding types of interventions that might be included in the recovery plan. Those results are contained here.

What BEST describes your relationship with NFSD? (You may take this survey multiple times for multiple roles)

138 responses



What school does your child attend or which school do you work at? (you can take this survey multiple times for multiple students) 136 responses



Select each category or group that describes you (Select all that apply) 133 responses



What grade is the student CURRENTLY in that you are referring to as you answer these questions? (you can take this survey multiple times for multiple students) 129 responses



As this school year ends, when I consider ACADEMICS, I believe my student has: 136 responses



As this school year ends, when I consider my student's SOCIAL EMOTIONAL WELL BEING, I believe my student has:

137 responses



Menu of Possible Supports: Rank each support on a scale of 1-5.



























e. Summary of data above and conclusions drawn from data

# Part II: Universal Supports for all students - NFSD - Wide universal supports that are available to all students in NFSD or to all students in select grade levels:

- After school programs
- Summer School
- STAR Assessments and resulting interven