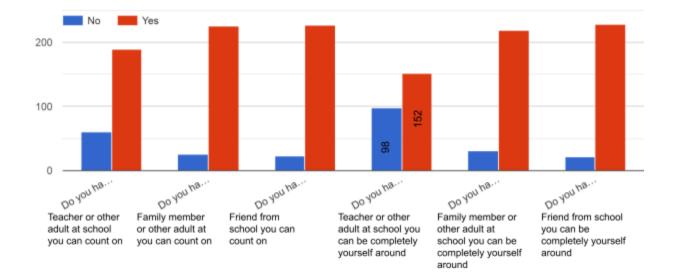

en unavailable or have restricted access due to the COVID emergency, the State Board of Education has implemented waivers of certain credit and pathway requirements to offset what would otherwise be a dramatic dip in graduation rates. Nevertheless, for the graduating class of 2021, only a small number of students are accessing these waivers (<8% or approximately 10 students), and a similarly-high percentage of students are expected to graduate on time. b. RESULTS OF OJH UNIVERSAL SCREENING: This spring, in a effort to capture data to inform decision making and planning for future recovery operations, OJH conducted a survey of students' perceptions around social emotional skills, mental health status and academic executive skills. Those results are reflected in the charts in this section.





There are more students who have a teacher or other adult at school they can be completely themselves around. 8th grade hispanics were almost tied with 20% yes and 18% no.



During the past week, how often did you feel \_\_\_\_?



73% students at OJH felt safe frequently or almost always last week. 12% of students almost never or once in a while felt safe.



During the past week, how often did you feel \_\_\_\_\_?



Approximately 50% of students in both grades feel anxious or frustrated only once in a while to almost never. 28% 7th graders surveyed almost always or frequently feel frustrated, while 27.5% 8th graders feel anxious.



At your school, how much does the behavior of other students hurt or help your learning? <sup>250</sup> responses



At your school, how unfairly do th