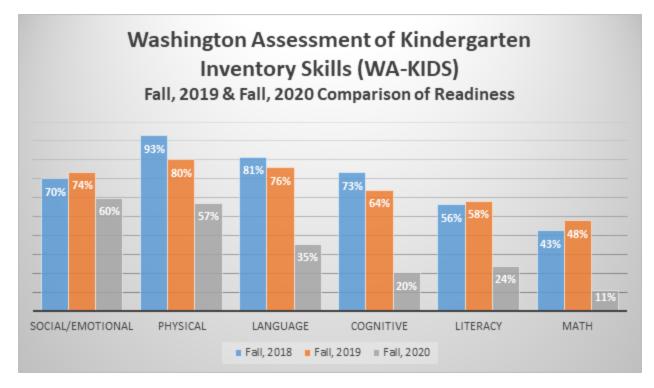

icantly low-achieving and deserve priority focus in early literacy.



#### Discussion

This chart shows the current percentage of students at/above the 50<sup>th</sup> percentile in Kindergarten. Most of these students received in-school instruction since October this year, although instruction was modified due to COVID safety precautions.

- There was a significant achievement gap between **Hispanic** students and **white** students in the 2020-2021 school year.
- There is a small difference between **male** and **female** achievement (6 more male than female students at/above the 50<sup>th</sup> percentile).
- There is a difference in achievement between **male Hispanic** students and **female Hispanic** students. This was also seen in the previous student cohort currently in grade 1.



#### DiscussionA

- This data set shows an alarmingly lower Kindergarten-entrance skill set for the 2020/2021 school year. Caution is advised in conclusions drawn from this data due to altered testing conditions at the beginning of the 2020/2021 school year.
  - The data was gathered by classroom teachers in October and November instead of in September as usual. With the opening of school during a pandemic, teachers were under a great deal of stress during the data-gathering window. Classroom settings and activities were dramatically different than in previous years.
- While these confounding variables may be reflected in these scores, other environmental factors and implications for future learning should also be considered.
  - Lower scores may be explained in part by learning conditio