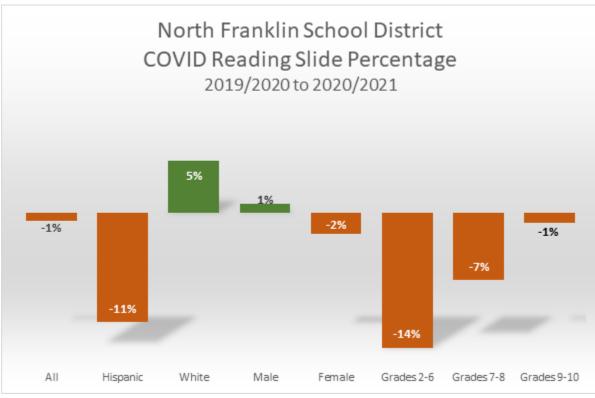

teway skill to other content area, the impacts on individual subgroups (Hispanic, low income, homeless, disability, other ethnicities) may still be considered significant.
- There is a pronounced achievement gap between Hispanic students and white students. This was the case prior to the COVID emergency. After the emergency this gap has widened significantly, indicating that the COVID emergency has had a disparate effect on these two subgroups. Hispanic students, which category also encompasses the majority of English-Language Learners and low-income students, currently have a 38 percentage point achievement difference from white students. Hispanic students also comprise a majority of students in the district (72.91%), making Hispanic, ELL and Low-Income reading a high priority for NFSD.



#### Discussion

These data graphically illustrate the COVID slide in reading among these subgroups.

- Significantly-negative impacts of the COVID emergency landed on Hispanic students, who experienced an 11% decline in scores (from approximately 20% to 18% at/above the 50<sup>th</sup> percentile). The large *percentage* drop is in part due to the already-low percentage at benchmark. Nevertheless, this has a significant effect on this group of students already struggling in this gateway skill. As mentioned previously, this subgroup also included nearly all English-language learners and the majority of low-income students.
- Students in elementary grades were impacted most negatively.
  - There are 998 elementary students in NFSD, accounting for 52% of the district's student population.