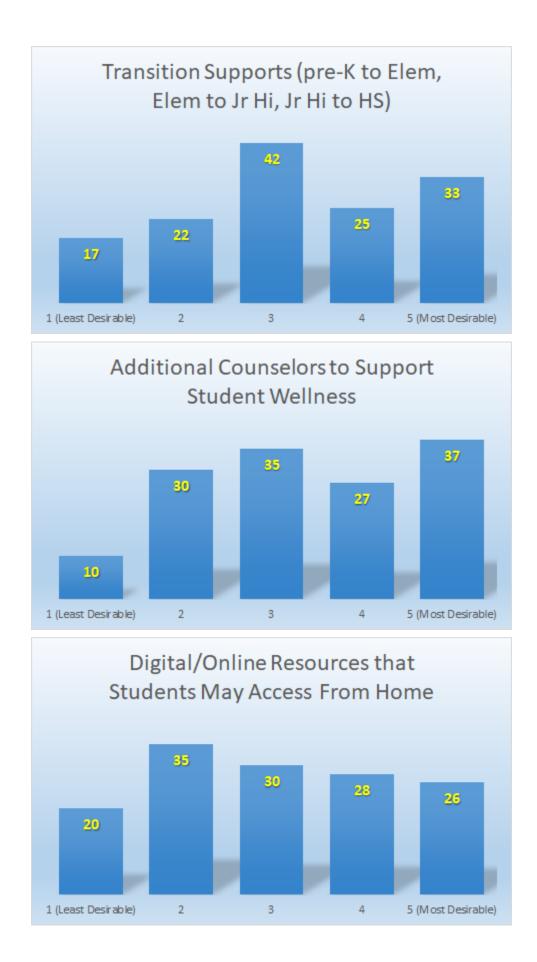

y take this survey multiple times for multiple roles)

138 responses



What school does your child attend or which school do you work at? (you can take this survey multiple times for multiple students) 136 responses



Select each category or group that describes you (Select all that apply) 133 responses



What grade is the student CURRENTLY in that you are referring to as you answer these questions? (you can take this survey multiple times for multiple students) 129 responses



As this school year ends, when I consider ACADEMICS, I believe my student has: 136 responses



As this school year ends, when I consider my student's SOCIAL EMOTIONAL WELL BEING, I believe my student has:

137 responses



Menu of Possible Supports: Rank each support on a scale of 1-5.



























e. Summary of data above and conclusions drawn from data

# Part II: Universal Supports for all students - NFSD - Wide universal supports that are available to all students in NFSD or to all students in select grade levels:

- After school programs
- Summer School
- STAR Assessments and resulting interventions
- STAT Time 7-12 Grade
- Intervention Reading Groups
- Standards Based Grading
- GEAR UP 11th Grade
- The Roost 9-12th grade
- Spartan University 7-8th Grade
- Extra Curricular Activities Sports Community Sports Programs
- Inclusionary Practices (K-12 Grade levels / classes)
- Power Standards K-12, All Content Areas
- SEL and Mental Health Supports:
  - Mind Up K-6
  - Character Strong 7-12
  - School Counselors
- ASBs/Student Councils, Student Boards Representation
- Transition Pr