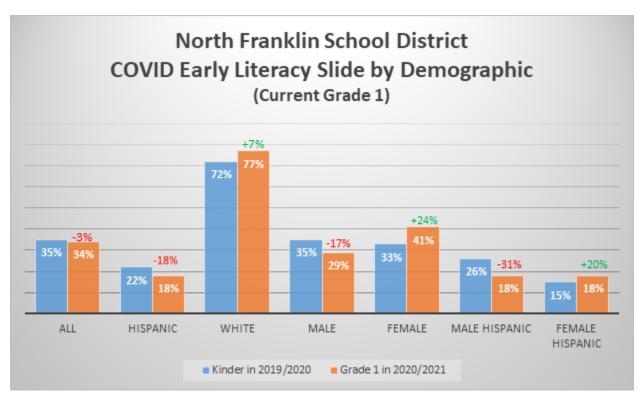

s during the school shut-down from March, 2020 through September, 2020.

Students in grades 7-8 experienced a significant drop in numbers at/above the 50<sup>th</sup> percentile in reading (from 23% to 21%). In part, the high percentage drop (7%) is explained by the already-low percentage of 7<sup>th</sup> and 8<sup>th</sup> grade students reading at/above the 50<sup>th</sup> percentile. The largest portion of these students who experienced learning loss were found among Hispanic 7<sup>th</sup> grade students. Only 13 out of 108 seventh-grade Hispanic students, and only 21 out of 126 eighth-grade were Hispanic students were at/above the 50<sup>th</sup> percentile. This dramatically highlights the importance of prioritizing reading among junior-high Hispanic, ELL, and low-income students.



#### Discussion

All students in Kindergarten and Grade 1 receive annual pre and post assessments in Star Early Literacy. While this assessment included various subcategories of literacy, it also incorporates numeracy. As previously mentioned, the **Hispanic** subgroup also encompasses nearly all of the district's **English Language Learners** and the majority of **low-income** students.

- There is a pronounced achievement gap between **Hispanic students** and **white students**.
- The majority of **Hispanic students** (82%) were below the 50<sup>th</sup> percentile at the time of the first grade assessment compared to 23% of white students below the 50<sup>th</sup> percentile.
- **Hispanic** student achievement decreased during the COVID emergency, while the achievement of white studen