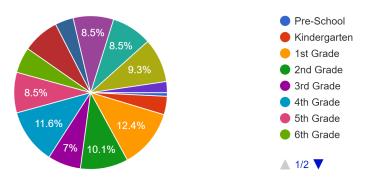

r perspectives on academic achievement during the pandemic, student well being and mental health during the pandemic as well as their preferences regarding types of interventions that might be included in the recovery plan. Those results are contained here.

What BEST describes your relationship with NFSD? (You may take this survey multiple times for multiple roles)

138 responses



What school does your child attend or which school do you work at? (you can take this survey multiple times for multiple students) 136 responses



Select each category or group that describes you (Select all that apply) 133 responses



What grade is the student CURRENTLY in that you are referring to as you answer these questions? (you can take this survey multiple times for multiple students) 129 responses



As this school year ends, when I consider ACADEMICS, I believe my student has: 136 responses



As this school year ends, when I consider my student's SOCIAL EMOTIONAL WELL BEING, I believe my student has:

137 responses



Menu of Possible Supports: Rank each support on a scale of 1-5.



























e. Summary of data above and conclusions drawn from data

# Part II: Universal Supports for all students - NFSD - Wide universal supports that are available to all students in NFSD or to all students in select grade levels:

- After school programs
- Summer School
- STAR Assessments and resulting interventions
- STAT Time 7-12 Grade
- Intervention Reading Groups
- Standards Based Grading
- GEAR UP 11th Grade
- The Roost 9-12th grade
- Spartan University 7-8th Grade
- Extra Curri