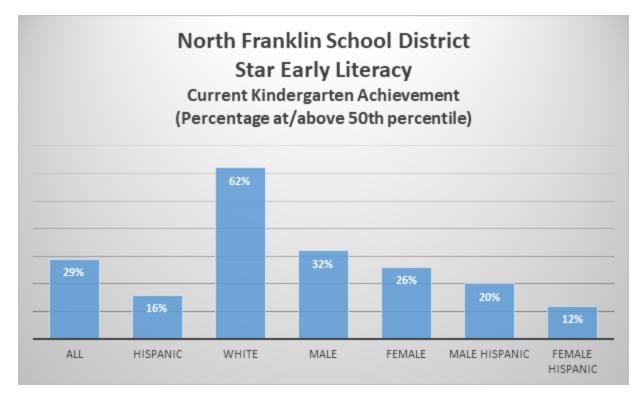

compared to 23% of white students below the 50<sup>th</sup> percentile.
- **Hispanic** student achievement decreased during the COVID emergency, while the achievement of white students increased. This decrease represents a net change from 18 to 15 Hispanic students at/above the 50<sup>th</sup> percentile. White students increased from 18 to 24 students at/above the 50<sup>th</sup> percentile.
- Male student achievement decreased (22 to 18 students at/above 50<sup>th</sup> percentile) during the COVID emergency while **female** achievement increased (16 to 22 at/above 50<sup>th</sup> percentile).
- Hispanic male students demonstrated a greater learning loss than Hispanic female students. However, both subgroups are significantly low-achieving and deserve priority focus in early literacy.



#### Discussion

This chart shows the current percentage of students at/above the 50<sup>th</sup> percentile in Kindergarten. Most of these students received in-school instruction since October this year, although instruction was modified due to COVID safety precautions.

- There was a significant achievement gap between **Hispanic** students and **white** students in the 2020-2021 school year.
- There is a small difference between **male** and **female** achievement (6 more male than female students at/above the 50<sup>th</sup> percentile).
- There is a difference in achievement between **male Hispanic** students and **female Hispanic** students. This was also seen in the previous student cohort currently in grade 1.



#### DiscussionA

- This data set shows an alarmingly lower Kinderg