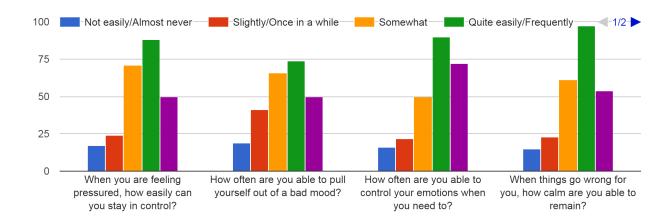

ceptions around social emotional skills, mental health status and academic executive skills. Those results are reflected in the charts in this section.





There are more students who have a teacher or other adult at school they can be completely themselves around. 8th grade hispanics were almost tied with 20% yes and 18% no.



During the past week, how often did you feel \_\_\_\_?



73% students at OJH felt safe frequently or almost always last week. 12% of students almost never or once in a while felt safe.



During the past week, how often did you feel \_\_\_\_\_?



Approximately 50% of students in both grades feel anxious or frustrated only once in a while to almost never. 28% 7th graders surveyed almost always or frequently feel frustrated, while 27.5% 8th graders feel anxious.



At your school, how much does the behavior of other students hurt or help your learning? <sup>250</sup> responses



At your school, how unfairly do the adults treat the students? <sup>250</sup> responses









Based on the student responses to "How confident are you that you will remember what you learned in your current classes, next year" the 7th graders feel a bit more confident than our 8th graders (comparing within their own grade level, not the whole school). If you break down the responses based on race and calculate the % of confidence with each individual race, white students are more confident than the hispanic students.





28% ELL students believe teachers make them explain their answers frequently, where 29% only believe it happens sometimes. A larger percentage of ELL