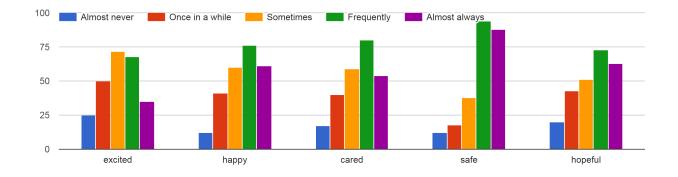

Nevertheless, for the graduating class of 2021, only a small number of students are accessing these waivers (<8% or approximately 10 students), and a similarly-high percentage of students are expected to graduate on time. b. RESULTS OF OJH UNIVERSAL SCREENING: This spring, in a effort to capture data to inform decision making and planning for future recovery operations, OJH conducted a survey of students' perceptions around social emotional skills, mental health status and academic executive skills. Those results are reflected in the charts in this section.





There are more students who have a teacher or other adult at school they can be completely themselves around. 8th grade hispanics were almost tied with 20% yes and 18% no.



During the past week, how often did you feel \_\_\_\_?



73% students at OJH felt safe frequently or almost always last week. 12% of students almost never or once in a while felt safe.



During the past week, how often did you feel \_\_\_\_\_?



Approximately 50% of students in both grades feel anxious or frustrated only once in a while to almost never. 28% 7th graders surveyed almost always or frequently feel frustrated, while 27.5% 8th graders feel anxious.



At your school, how much does the behavior of other students hurt or help your learning? <sup>250</sup> responses



At your school, how unfairly do the adults treat the students? <sup>250</sup> responses









Based on the student responses to "How confident are you that you will remember what you learned in your current classes, next year" the 7th graders feel a bit more confide