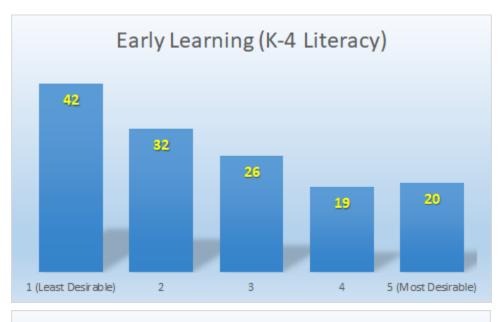

NFSD? (You may take this survey multiple times for multiple roles)

138 responses



What school does your child attend or which school do you work at? (you can take this survey multiple times for multiple students) 136 responses



Select each category or group that describes you (Select all that apply) 133 responses



What grade is the student CURRENTLY in that you are referring to as you answer these questions? (you can take this survey multiple times for multiple students) 129 responses



As this school year ends, when I consider ACADEMICS, I believe my student has: 136 responses



As this school year ends, when I consider my student's SOCIAL EMOTIONAL WELL BEING, I believe my student has:

137 responses



Menu of Possible Supports: Rank each support on a scale of 1-5.



























e. Summary of data above and conclusions drawn from data

# Part II: Universal Supports for all students - NFSD - Wide universal supports that are available to all students in NFSD or to all students in select grade levels:

- After school programs
- Summer School
- STAR Assessments and resulting interventions
- STAT Time 7-12 Grade
- Intervention Reading Groups
- Standards Based Grading
- GEAR UP 11th Grade
- The Roost 9-12th grade
- Spartan University 7-8th Grade
- Extra Curricular Activities Sports Community Sports Programs
- Inclusionary Practices (K-12 Grade levels / classes)
- Power Standards K-12, All Content Areas
- SEL and Mental Health Supports:
  - Mind Up K-6
  - Character Strong 7-12
  - School Counselors
- ASBs/Student Councils, Student Boards Representation
-