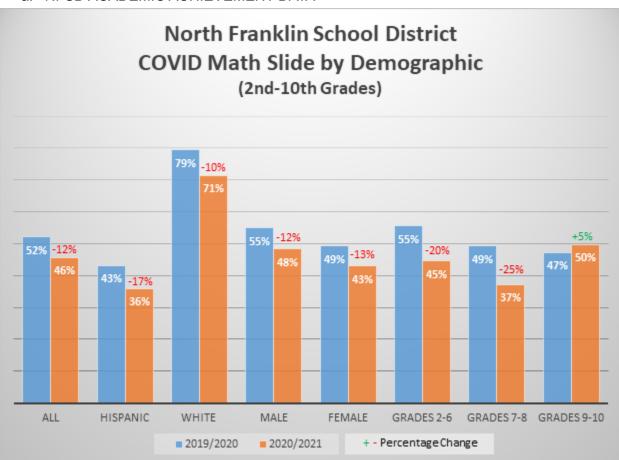

s to follow the plan below as we recover from the pandemic and the resulting impacts on traditional schooling.

Goals - by the end of the 2023-2024 school year:

- 1. Assist students in their recovery from the pandemic, resulting closure of schools, and social isolation by responding to their social emotional and mental health needs in a proactive and comprehensive manner.
- 2. Assist students in recovering from academic learning loss brought on by the pandemic, interruptions in their learning model, and disruptions in their access to teaching and learning.
- 3. Ensure continuous in-person instruction through mitigation efforts including HVAC upgrades, additional custodial support and proper PPE.

#### Part I: Current status of student well-being (academic, social, emotional and mental).



#### a. NFSD ACADEMIC ACHIEVEMENT DATA

#### **Discussion on Math Achievement Data**

These data reveal the following observations associated with longitudinal changes from pre-COVID assessment in the 2019/2020 school year to post-COVID assessments one year later.

- Overall, students in NFSD experienced a 12% drop in percentage of students at/above the 50<sup>th</sup> percentile in math.
- The lowest-achieving students in math among these subgroups were Hispanic students, while the highest-achieving students were white students.

- The achievement gap in math between Hispanic and white students was significant (71% of white students at benchmark vs. 36% of Hispanic students).
- The COVID emergency impacted Hispanic students in math to a greater degree than white students (17% slide for