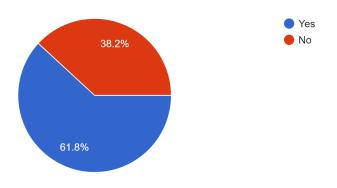

. CHS STUDENT REPRESENTATIVE SURVEY DATA: During the winter of 2020-2021 the counseling team of CHS along with student representatives to the NFSD School District Board of Directors conducted a student wellness survey at Connell High School. The results of that survey are contained here and will be used to further inform the recovery planning efforts as they pertain to student wellness and mental health.

Do you believe hybrid school/COVID is taking a toll on students' mental and emotional health? <sup>249</sup> responses



In general, would you say your mental/ emotional health is... 249 responses



Would you like to have an open discussion about your mental/emotional health with a trusted friend or adult? 249 responses



# Do you have a trusted adult to talk to at CHS? 249 responses



Do you think CHS should discuss the topic of mental health more openly? 249 responses



Would you be interested in learning more about mental/emotional health at school? 249 responses



d. NFSD RECOVERY PLAN SURVEY: In an effort to gather parent, staff, and community voice in the recovery planning process, the NFSD conducted a survey of parents and staff members that sought their perspectives on academic achievement during the pandemic, student well being and mental health during the pandemic as well as their preferences regarding types of interventions that might be included in the recovery plan. Those results are contained here.

What BEST describes your relationship with NFSD? (You may take this survey multiple times for multiple roles)

138 responses



What school does your child