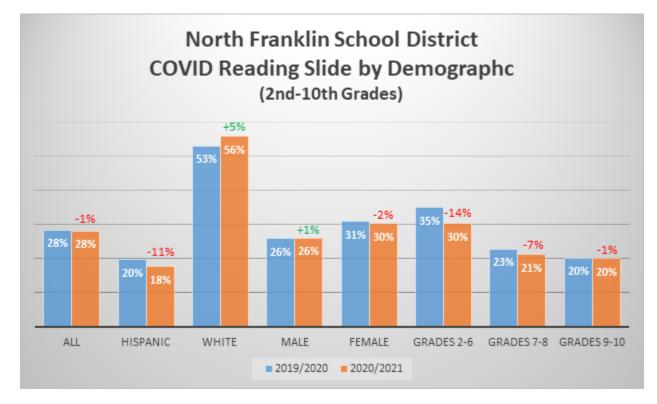

this subgroup also encompasses the majority of NFSD students (72.91%), targeting strategic interventions and other supportive measures is a high priority for NFSD.
- The greatest impact on math achievement occurred at Olds Junior High School, followed by a significant impact at grades 2-6 district wide.
- Students in grades 9-10 did not demonstrate a negative impact based on pre- and post-COVID scores in Star Math.

\*Renaissance Star data does not currently disaggregate data for **English Language Learners**, **disability**, **low-income**, **homeless** or other subgroups. Other ethnicities had a sample size of less than 20 and were suppressed due to low sample size. Given the importance of tracking all subgroups, NFSD is currently upgrading the Star system to incorporate this capacity.



#### **Discussion on Reading Achievement Data**

These data reveal the following observations associated with longitudinal changes from pre-COVID assessment in the 2019/2020 school year to post-COVID assessments one year later.

- The overall drop in reading for the "All" group was negligible. Comparing reading and math, the negative overall impacts of the COVID emergency was more pronounced in math than it was for reading. However, since reading is a gateway skill to other content area, the impacts on individual subgroups (Hispanic, low income, homeless, disability, other ethnicities) may still be considered significant.
- There is a pronounced achievement gap between Hispanic students and white students. This was the case prior to the COVID emergency. After the emergency this gap has w