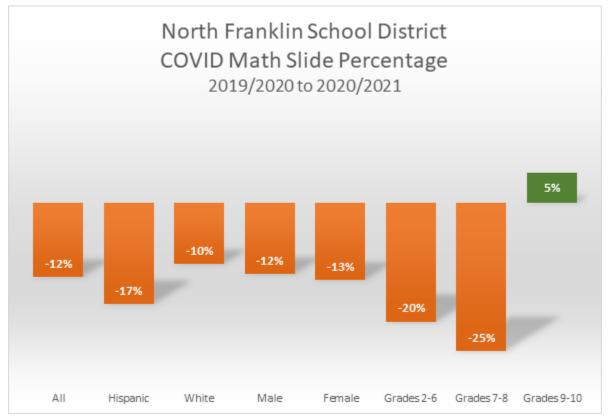

evement gap in math between Hispanic and white students was significant (71% of white students at benchmark vs. 36% of Hispanic students).
- The COVID emergency impacted Hispanic students in math to a greater degree than white students (17% slide for Hispanic students vs. 10% slide for white students).
- Female students not only had lower achievement in math than males both pre and post COVID, but they also were impacted to a slightly greater degree by the COVID emergency than males (13% slide for females vs. 12% slide for males).
- The greatest impact of the COVID emergency was on 7<sup>th</sup>/8<sup>th</sup> grades (25% slide) followed by 2<sup>nd</sup>-6<sup>th</sup> grades (20% slide). No achievement impact was observed in math in grades 9-10, including when broken out by ethnicity.



#### Discussion

These data graphically illustrate the COVID slide in mathematics among these subgroups.

- The greatest effects are observed at Olds Junior High School, followed by elementary-aged students.
- **Hispanic** students at grades 2-8 also showed a greater negative impact from the COVID emergency than other subgroups.
- **Hispanic** students also encompass the vast majority of **\*English Language Learners**, and a higher percentage of **\*low income** than other subgroups. Since this subgroup also encompasses the majority of NFSD students (72.91%), targeting strategic interventions and other supportive measures is a high priority for NFSD.
- The greatest impact on math achievement occurred at Olds Junior High School, followed by a significant impact at grades 2-6 district wid