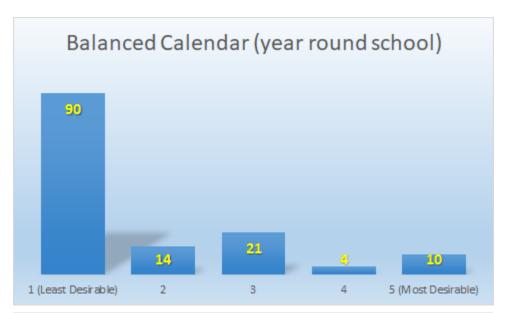

#### 5. GENERAL DISCUSSION ITEMS

- A. CTE District-wide 4 Year Plan 2021-2025 ACTION
- **B.** Donation to Connell Elementary from Bailie Memorial Youth Ranch ACTION
- C. NFSD Recovery Plan ACTION
- D. 2021-22 District Calendar ACTION
- E. Calendar of Events