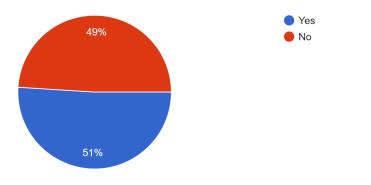

ted a student wellness survey at Connell High School. The results of that survey are contained here and will be used to further inform the recovery planning efforts as they pertain to student wellness and mental health.

Do you believe hybrid school/COVID is taking a toll on students' mental and emotional health? <sup>249</sup> responses



In general, would you say your mental/ emotional health is... 249 responses



Would you like to have an open discussion about your mental/emotional health with a trusted friend or adult? 249 responses



# Do you have a trusted adult to talk to at CHS? 249 responses



Do you think CHS should discuss the topic of mental health more openly? 249 responses



Would you be interested in learning more about mental/emotional health at school? 249 responses



d. NFSD RECOVERY PLAN SURVEY: In an effort to gather parent, staff, and community voice in the recovery planning process, the NFSD conducted a survey of parents and staff members that sought their perspectives on academic achievement during the pandemic, student well being and mental health during the pandemic as well as their preferences regarding types of interventions that might be included in the recovery plan. Those results are contained here.

What BEST describes your relationship with NFSD? (You may take this survey multiple times for multiple roles)

138 responses



What school does your child attend or which school do you work at? (you can take this survey multiple times for multiple students) 136 responses



Select each category or group that describes you (Select all that ap