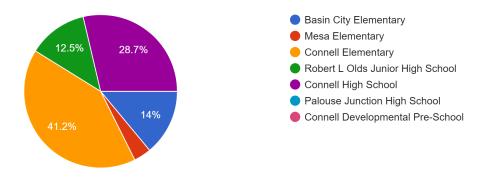

learning more about mental/emotional health at school? 249 responses



d. NFSD RECOVERY PLAN SURVEY: In an effort to gather parent, staff, and community voice in the recovery planning process, the NFSD conducted a survey of parents and staff members that sought their perspectives on academic achievement during the pandemic, student well being and mental health during the pandemic as well as their preferences regarding types of interventions that might be included in the recovery plan. Those results are contained here.

What BEST describes your relationship with NFSD? (You may take this survey multiple times for multiple roles)

138 responses



What school does your child attend or which school do you work at? (you can take this survey multiple times for multiple students) 136 responses



Select each category or group that describes you (Select all that apply) 133 responses



What grade is the student CURRENTLY in that you are referring to as you answer these questions? (you can take this survey multiple times for multiple students) 129 responses



As this school year ends, when I consider ACADEMICS, I believe my student has: 136 responses



As this school year ends, when I consider my student's SOCIAL EMOTIONAL WELL BEING, I believe my student has:

137 responses



Menu of Possible Supports: Rank each support on a scale of 1-5.



























e. Summary of data above and conclusions drawn from data

# Part II: Universal Supports for all students - NFSD - Wide universal supports that are available to all students in NFSD or to all students in select grade