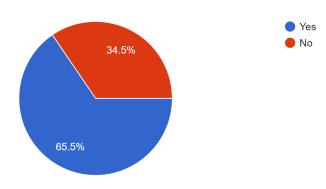

eam of CHS along with student representatives to the NFSD School District Board of Directors conducted a student wellness survey at Connell High School. The results of that survey are contained here and will be used to further inform the recovery planning efforts as they pertain to student wellness and mental health.

Do you believe hybrid school/COVID is taking a toll on students' mental and emotional health? <sup>249</sup> responses



In general, would you say your mental/ emotional health is... 249 responses



Would you like to have an open discussion about your mental/emotional health with a trusted friend or adult? 249 responses



# Do you have a trusted adult to talk to at CHS? 249 responses



Do you think CHS should discuss the topic of mental health more openly? 249 responses



Would you be interested in learning more about mental/emotional health at school? 249 responses



d. NFSD RECOVERY PLAN SURVEY: In an effort to gather parent, staff, and community voice in the recovery planning process, the NFSD conducted a survey of parents and staff members that sought their perspectives on academic achievement during the pandemic, student well being and mental health during the pandemic as well as their preferences regarding types of interventions that might be included in the recovery plan. Those results are contained here.

What BEST describes your relationship with NFSD? (You may take this survey multiple times for multiple roles)

138 responses



What school does your child attend or which school do you work at? (you can take this survey multiple times for multi