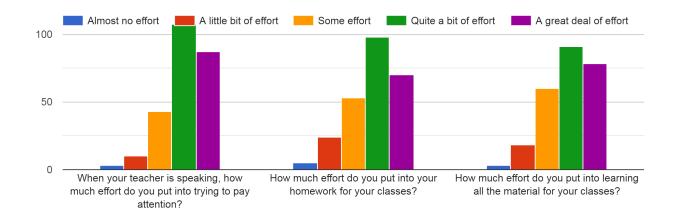

dult at school they can be completely themselves around. 8th grade hispanics were almost tied with 20% yes and 18% no.



During the past week, how often did you feel \_\_\_\_?



73% students at OJH felt safe frequently or almost always last week. 12% of students almost never or once in a while felt safe.



During the past week, how often did you feel \_\_\_\_\_?



Approximately 50% of students in both grades feel anxious or frustrated only once in a while to almost never. 28% 7th graders surveyed almost always or frequently feel frustrated, while 27.5% 8th graders feel anxious.



At your school, how much does the behavior of other students hurt or help your learning? <sup>250</sup> responses



At your school, how unfairly do the adults treat the students? <sup>250</sup> responses









Based on the student responses to "How confident are you that you will remember what you learned in your current classes, next year" the 7th graders feel a bit more confident than our 8th graders (comparing within their own grade level, not the whole school). If you break down the responses based on race and calculate the % of confidence with each individual race, white students are more confident than the hispanic students.





28% ELL students believe teachers make them explain their answers frequently, where 29% only believe it happens sometimes. A larger percentage of ELL students believe teachers do not, or once in a while, make them explain there answers than nonELL students.

c. CHS STUDENT REPRESENTATIVE SURVEY DATA: During the winter of 2020-2021 the counseling team of CHS