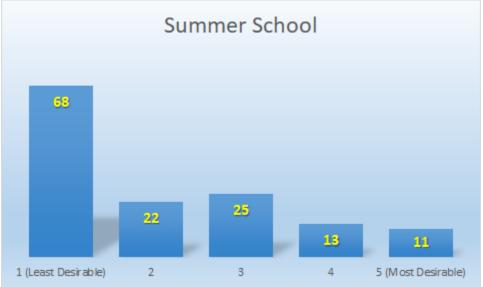

with NFSD? (You may take this survey multiple times for multiple roles)

138 responses



What school does your child attend or which school do you work at? (you can take this survey multiple times for multiple students) 136 responses



Select each category or group that describes you (Select all that apply) 133 responses



What grade is the student CURRENTLY in that you are referring to as you answer these questions? (you can take this survey multiple times for multiple students) 129 responses



As this school year ends, when I consider ACADEMICS, I believe my student has: 136 responses



As this school year ends, when I consider my student's SOCIAL EMOTIONAL WELL BEING, I believe my student has:

137 responses



Menu of Possible Supports: Rank each support on a scale of 1-5.



























e. Summary of data above and conclusions drawn from data

# Part II: Universal Supports for all students - NFSD - Wide universal supports that are available to all students in NFSD or to all students in select grade levels:

- After school programs
- Summer School
- STAR Assessments and resulting interventions
- STAT Time 7-12 Grade
- Intervention Reading Groups
- Standards Based Grading
- GEAR UP 11th Grade
- The Roost 9-12th grade
- Spartan University 7-8th Grade
- Extra Curricular Activities Sports Community Sports Programs
- Inclusionary Practices (K-12 Grade levels / classes)
- Power Standards K-12, All Content Areas
- SEL and Mental Health Supports:
  - Mind Up K-6
  - Character Strong 7-12
  - School Counselors
- ASBs/Student Councils, Student Boards Representati