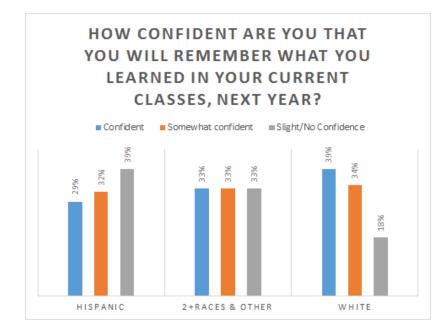

at school they can be completely themselves around. 8th grade hispanics were almost tied with 20% yes and 18% no.



During the past week, how often did you feel \_\_\_\_?



73% students at OJH felt safe frequently or almost always last week. 12% of students almost never or once in a while felt safe.



During the past week, how often did you feel \_\_\_\_\_?



Approximately 50% of students in both grades feel anxious or frustrated only once in a while to almost never. 28% 7th graders surveyed almost always or frequently feel frustrated, while 27.5% 8th graders feel anxious.



At your school, how much does the behavior of other students hurt or help your learning? <sup>250</sup> responses



At your school, how unfairly do the adults treat the students? <sup>250</sup> responses









Based on the student responses to "How confident are you that you will remember what you learned in your current classes, next year" the 7th graders feel a bit more confident than our 8th graders (comparing within their own grade level, not the whole school). If you break down the responses based on race and calculate the % of confidence with each individual race, white students are more confident than the hispanic students.





28% ELL students believe teachers make them explain their answers frequently, where 29% only believe it happens sometimes. A larger percentage of ELL students believe teachers do not, or once in a while, make them explain there answers than nonELL students.

c. CHS STUDENT REPRESENTATIVE SURVEY DATA: During the winter of 2020-2021 the counseling team of CHS alon