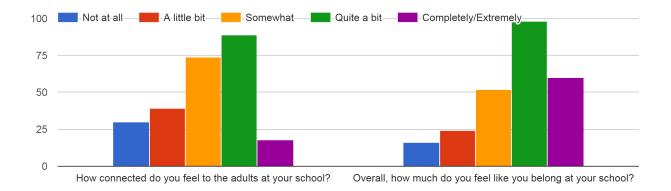

at would otherwise be a dramatic dip in graduation rates. Nevertheless, for the graduating class of 2021, only a small number of students are accessing these waivers (<8% or approximately 10 students), and a similarly-high percentage of students are expected to graduate on time. b. RESULTS OF OJH UNIVERSAL SCREENING: This spring, in a effort to capture data to inform decision making and planning for future recovery operations, OJH conducted a survey of students' perceptions around social emotional skills, mental health status and academic executive skills. Those results are reflected in the charts in this section.





There are more students who have a teacher or other adult at school they can be completely themselves around. 8th grade hispanics were almost tied with 20% yes and 18% no.



During the past week, how often did you feel \_\_\_\_?



73% students at OJH felt safe frequently or almost always last week. 12% of students almost never or once in a while felt safe.



During the past week, how often did you feel \_\_\_\_\_?



Approximately 50% of students in both grades feel anxious or frustrated only once in a while to almost never. 28% 7th graders surveyed almost always or frequently feel frustrated, while 27.5% 8th graders feel anxious.



At your school, how much does the behavior of other students hurt or help your learning? <sup>250</sup> responses



At your school, how unfairly do the adults treat the students? <sup>250</sup> responses









Based on the student responses to "How confident are you that you will remember what you learned in your current c