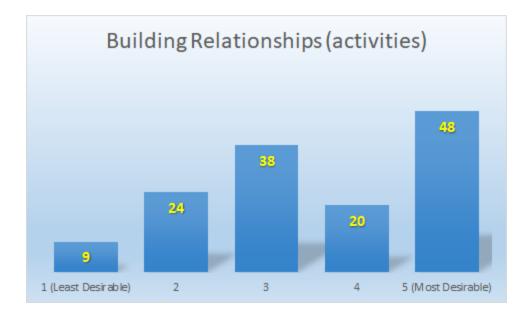

th NFSD? (You may take this survey multiple times for multiple roles)

138 responses



What school does your child attend or which school do you work at? (you can take this survey multiple times for multiple students) 136 responses



Select each category or group that describes you (Select all that apply) 133 responses



What grade is the student CURRENTLY in that you are referring to as you answer these questions? (you can take this survey multiple times for multiple students) 129 responses



As this school year ends, when I consider ACADEMICS, I believe my student has: 136 responses



As this school year ends, when I consider my student's SOCIAL EMOTIONAL WELL BEING, I believe my student has:

137 responses



Menu of Possible Supports: Rank each support on a scale of 1-5.



























e. Summary of data above and conclusions drawn from data

# Part II: Universal Supports for all students - NFSD - Wide universal supports that are available to all students in NFSD or to all students in select grade levels:

- After school programs
- Summer School
- STAR Assessments and resulting interventions
- STAT Time 7-12 Grade
- Intervention Reading Groups
- Standards Based Grading
- GEAR UP 11th Grade
- The Roost 9-12th grade
- Spartan University 7-8th Grade
- Extra Curricular Activities Sports Community Sports Programs
- Inclusionary Practices (K-12 Grade levels / classes)
- Power Standards K-12, All Content Areas
- SEL and Mental Health Supports:
  - Mind Up K-6
  - Character Strong 7-12
  - School Counselors
- ASBs/Student Councils, Student Boards Representation