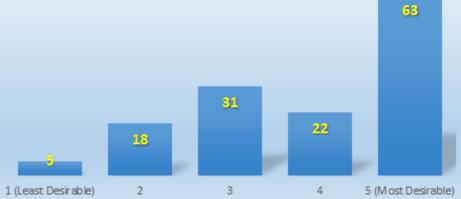

D? (You may take this survey multiple times for multiple roles)

138 responses



What school does your child attend or which school do you work at? (you can take this survey multiple times for multiple students) 136 responses



Select each category or group that describes you (Select all that apply) 133 responses



What grade is the student CURRENTLY in that you are referring to as you answer these questions? (you can take this survey multiple times for multiple students) 129 responses



As this school year ends, when I consider ACADEMICS, I believe my student has: 136 responses



As this school year ends, when I consider my student's SOCIAL EMOTIONAL WELL BEING, I believe my student has:

137 responses



Menu of Possible Supports: Rank each support on a scale of 1-5.



























e. Summary of data above and conclusions drawn from data

# Part II: Universal Supports for all students - NFSD - Wide universal supports that are available to all students in NFSD or to all students in select grade levels:

- After school programs
- Summer School
- STAR Assessments and resulting interventions
- STAT Time 7-12 Grade
- Intervention Reading Groups
- Standards Based Grading
- GEAR UP 11th Grade
- The Roost 9-12th grade
- Spartan University 7-8th Grade
- Extra Curricular Activities Sports Community Sports Programs
- Inclusionary Practices (K-12 Grade levels / classes)
- Power Standards K-12, All Content Areas
- SEL and Mental Health Supports:
  - Mind Up K-6
  - Character Strong 7-12
  - School Counselors
- ASBs/Student Councils, Student Boards Representation
- Tra