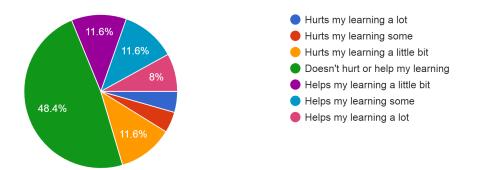

ted in the charts in this section.





There are more students who have a teacher or other adult at school they can be completely themselves around. 8th grade hispanics were almost tied with 20% yes and 18% no.



During the past week, how often did you feel \_\_\_\_?



73% students at OJH felt safe frequently or almost always last week. 12% of students almost never or once in a while felt safe.



During the past week, how often did you feel \_\_\_\_\_?



Approximately 50% of students in both grades feel anxious or frustrated only once in a while to almost never. 28% 7th graders surveyed almost always or frequently feel frustrated, while 27.5% 8th graders feel anxious.



At your school, how much does the behavior of other students hurt or help your learning? <sup>250</sup> responses



At your school, how unfairly do the adults treat the students? <sup>250</sup> responses









Based on the student responses to "How confident are you that you will remember what you learned in your current classes, next year" the 7th graders feel a bit more confident than our 8th graders (comparing within their own grade level, not the whole school). If you break down the responses based on race and calculate the % of confidence with each individual race, white students are more confident than the hispanic students.





28% ELL students believe teachers make them explain their answers frequently, where 29% only believe it happens sometimes. A larger percentage of ELL students believe teachers do not, or once in a while, make them explain there answers than nonELL students.

c. CHS S