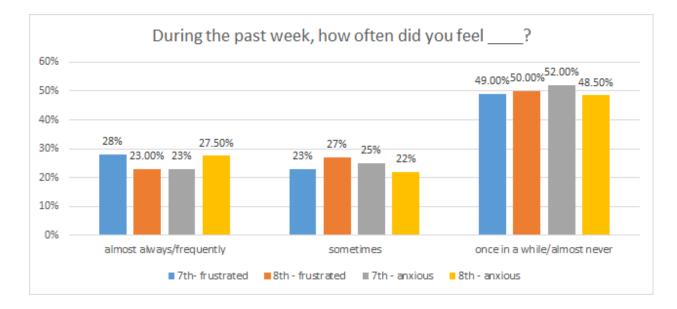

expected to graduate on time. b. RESULTS OF OJH UNIVERSAL SCREENING: This spring, in a effort to capture data to inform decision making and planning for future recovery operations, OJH conducted a survey of students' perceptions around social emotional skills, mental health status and academic executive skills. Those results are reflected in the charts in this section.





There are more students who have a teacher or other adult at school they can be completely themselves around. 8th grade hispanics were almost tied with 20% yes and 18% no.



During the past week, how often did you feel \_\_\_\_?



73% students at OJH felt safe frequently or almost always last week. 12% of students almost never or once in a while felt safe.



During the past week, how often did you feel \_\_\_\_\_?



Approximately 50% of students in both grades feel anxious or frustrated only once in a while to almost never. 28% 7th graders surveyed almost always or frequently feel frustrated, while 27.5% 8th graders feel anxious.



At your school, how much does the behavior of other students hurt or help your learning? <sup>250</sup> responses



At your school, how unfairly do the adults treat the students? <sup>250</sup> responses









Based on the student responses to "How confident are you that you will remember what you learned in your current classes, next year" the 7th graders feel a bit more confident than our 8th graders (comparing within their own grade level, not the whole school). If you break down the responses based on race and calculate the % of confidence with each individual ra