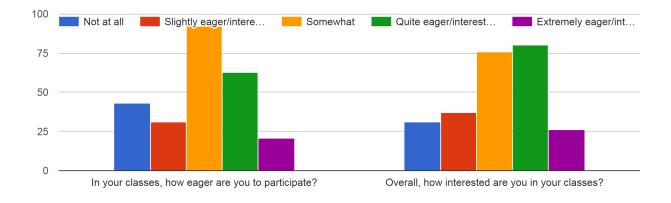

lt at school they can be completely themselves around. 8th grade hispanics were almost tied with 20% yes and 18% no.



During the past week, how often did you feel \_\_\_\_?



73% students at OJH felt safe frequently or almost always last week. 12% of students almost never or once in a while felt safe.



During the past week, how often did you feel \_\_\_\_\_?



Approximately 50% of students in both grades feel anxious or frustrated only once in a while to almost never. 28% 7th graders surveyed almost always or frequently feel frustrated, while 27.5% 8th graders feel anxious.



At your school, how much does the behavior of other students hurt or help your learning? <sup>250</sup> responses



At your school, how unfairly do the adults treat the students? <sup>250</sup> responses









Based on the student responses to "How confident are you that you will remember what you learned in your current classes, next year" the 7th graders feel a bit more confident than our 8th graders (comparing within their own grade level, not the whole school). If you break down the responses based on race and calculate the % of confidence with each individual race, white students are more confident than the hispanic students.





28% ELL students believe teachers make them explain their answers frequently, where 29% only believe it happens sometimes. A larger percentage of ELL students believe teachers do not, or once in a while, make them explain there answers than nonELL students.

c. CHS STUDENT REPRESENTATIVE SURVEY DATA: During the winter of 2020-2021 the counseling team of CHS al