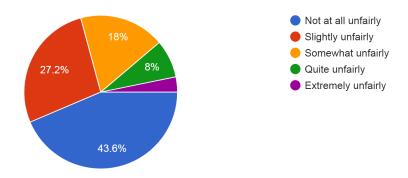

adult at school they can be completely themselves around. 8th grade hispanics were almost tied with 20% yes and 18% no.



During the past week, how often did you feel \_\_\_\_?



73% students at OJH felt safe frequently or almost always last week. 12% of students almost never or once in a while felt safe.



During the past week, how often did you feel \_\_\_\_\_?



Approximately 50% of students in both grades feel anxious or frustrated only once in a while to almost never. 28% 7th graders surveyed almost always or frequently feel frustrated, while 27.5% 8th graders feel anxious.



At your school, how much does the behavior of other students hurt or help your learning? <sup>250</sup> responses



At your school, how unfairly do the adults treat the students? <sup>250</sup> responses









Based on the student responses to "How confident are you that you will remember what you learned in your current classes, next year" the 7th graders feel a bit more confident than our 8th graders (comparing within their own grade level, not the whole school). If you break down the responses based on race and calculate the % of confidence with each individual race, white students are more confident than the hispanic students.





28% ELL students believe teachers make them explain their answers frequently, where 29% only believe it happens sometimes. A larger percentage of ELL students believe teachers do not, or once in a while, make them explain there answers than nonELL students.

c. CHS STUDENT REPRESENTATIVE SURVEY DATA: During the winter of 2020-2021 the counseling team of CH