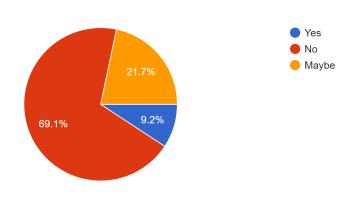

a while, make them explain there answers than nonELL students.

c. CHS STUDENT REPRESENTATIVE SURVEY DATA: During the winter of 2020-2021 the counseling team of CHS along with student representatives to the NFSD School District Board of Directors conducted a student wellness survey at Connell High School. The results of that survey are contained here and will be used to further inform the recovery planning efforts as they pertain to student wellness and mental health.

Do you believe hybrid school/COVID is taking a toll on students' mental and emotional health? <sup>249</sup> responses



In general, would you say your mental/ emotional health is... 249 responses



Would you like to have an open discussion about your mental/emotional health with a trusted friend or adult? 249 responses



# Do you have a trusted adult to talk to at CHS? 249 responses



Do you think CHS should discuss the topic of mental health more openly? 249 responses



Would you be interested in learning more about mental/emotional health at school? 249 responses



d. NFSD RECOVERY PLAN SURVEY: In an effort to gather parent, staff, and community voice in the recovery planning process, the NFSD conducted a survey of parents and staff members that sought their perspectives on academic achievement during the pandemic, student well being and mental health during the pandemic as well as their preferences regarding types of interventions that might be included in the recovery plan. Those results are contained here.

What BEST describes your relationship with NFSD? (You may take this survey multiple times