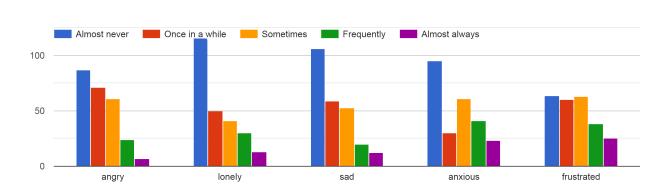

0 students), and a similarly-high percentage of students are expected to graduate on time. b. RESULTS OF OJH UNIVERSAL SCREENING: This spring, in a effort to capture data to inform decision making and planning for future recovery operations, OJH conducted a survey of students' perceptions around social emotional skills, mental health status and academic executive skills. Those results are reflected in the charts in this section.





There are more students who have a teacher or other adult at school they can be completely themselves around. 8th grade hispanics were almost tied with 20% yes and 18% no.



During the past week, how often did you feel \_\_\_\_?



73% students at OJH felt safe frequently or almost always last week. 12% of students almost never or once in a while felt safe.



During the past week, how often did you feel \_\_\_\_\_?



Approximately 50% of students in both grades feel anxious or frustrated only once in a while to almost never. 28% 7th graders surveyed almost always or frequently feel frustrated, while 27.5% 8th graders feel anxious.



At your school, how much does the behavior of other students hurt or help your learning? <sup>250</sup> responses



At your school, how unfairly do the adults treat the students? <sup>250</sup> responses









Based on the student responses to "How confident are you that you will remember what you learned in your current classes, next year" the 7th graders feel a bit more confident than our 8th graders (comparing within their own grade level, not the whole school). If you break down the responses based on ra