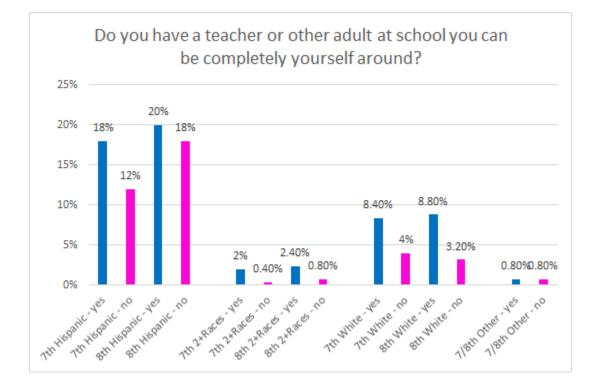

unavailable or have restricted access due to the COVID emergency, the State Board of Education has implemented waivers of certain credit and pathway requirements to offset what would otherwise be a dramatic dip in graduation rates. Nevertheless, for the graduating class of 2021, only a small number of students are accessing these waivers (<8% or approximately 10 students), and a similarly-high percentage of students are expected to graduate on time. b. RESULTS OF OJH UNIVERSAL SCREENING: This spring, in a effort to capture data to inform decision making and planning for future recovery operations, OJH conducted a survey of students' perceptions around social emotional skills, mental health status and academic executive skills. Those results are reflected in the charts in this section.





There are more students who have a teacher or other adult at school they can be completely themselves around. 8th grade hispanics were almost tied with 20% yes and 18% no.



During the past week, how often did you feel \_\_\_\_?



73% students at OJH felt safe frequently or almost always last week. 12% of students almost never or once in a while felt safe.



During the past week, how often did you feel \_\_\_\_\_?



Approximately 50% of students in both grades feel anxious or frustrated only once in a while to almost never. 28% 7th graders surveyed almost always or frequently feel frustrated, while 27.5% 8th graders feel anxious.



At your school, how much does the behavior of other students hurt or help your learning? <sup>250</sup> responses



At your school, how unfairly do the