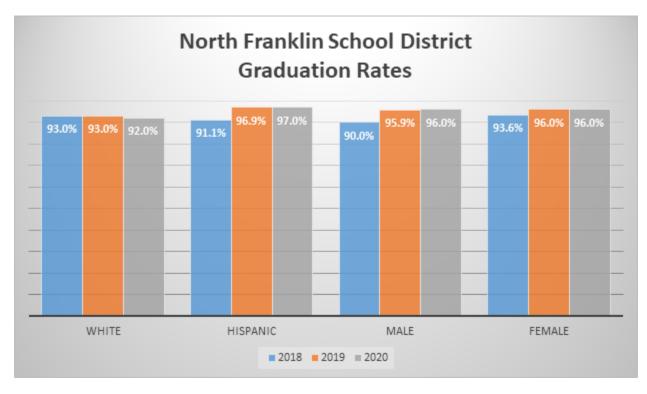

of family economic hardship—without adequate adult support. This kind of prolonged activation of the stress response systems can disrupt the development of brain architecture and other organ systems, and increase the risk for stress-related disease and cognitive impairment, well into the adult years."

• Implications: Based on this research and the corroborating data from the WA-KIDS assessment, it would be advisable to implement social and emotional learning programs (SEL) to "buffer" young students who are experiencing long-lasting stress situations. With the well-documented impacts of stress on learning and the mitigating effect caused by supportive relationships with adults, SEL programs and training should be considered an essential component to the learning program moving forward.



#### Discussion

Graduation rates remain high among all demographic groups, despite the ongoing pandemic impacts. Because state testing or other graduation pathways have been unavailable or have restricted access due to the COVID emergency, the State Board of Education has implemented waivers of certain credit and pathway requirements to offset what would otherwise be a dramatic dip in graduation rates. Nevertheless, for the graduating class of 2021, only a small number of students are accessing these waivers (<8% or approximately 10 students), and a similarly-high percentage of students are expected to graduate on time. b. RESULTS OF OJH UNIVERSAL SCREENING: This spring, in a effort to capture data to inform decision making and planning for future recovery operations, OJH conducted a su