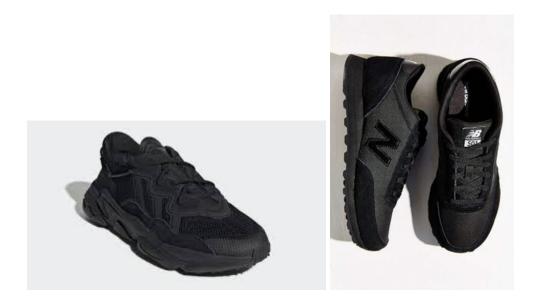

## Socks & Shoes (PK-12)

- Solid white or black crew socks
- Solid Black athletic shoes (No white/silver or colored accents)
- For PK & K, the shoes must have velcro closure.

# Uniform shoe example: