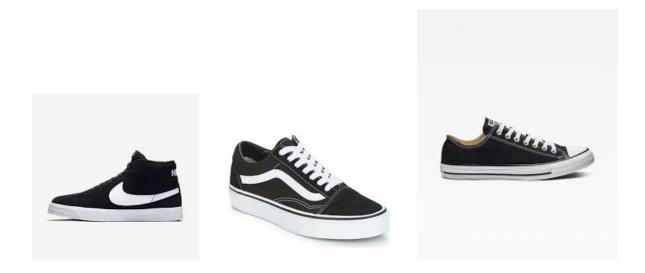

/ green logo
- Navy sweatpants with green logo

## Outerwear/Undergarments (PK-12)

- Solid white, gray, navy, or black leggings (no designs) can be worn under skirts/skorts.
- Only solid white or PE shirts can be worn under uniform shirts.
- Only solid white long sleeve shirts or solid white turtlenecks can be worn under uniforms on cold weather days
- Outerwear purchased from authorized school vendors\* are the only acceptable outwear allowed inside classrooms
- In inclement weather, coats or jackets may be worn to school and outside as determined by the administration.

## Socks & Shoes (PK-12)

- Solid white or black crew socks
- Solid Black athletic shoes (No white/silver or colored accents)
- For PK & K, the shoes must have velcro closure.

# Uniform shoe example:



# Not allowed:



# **Authorized Vendors**

- Schiro's School Time
- Skobel's School Uniforms