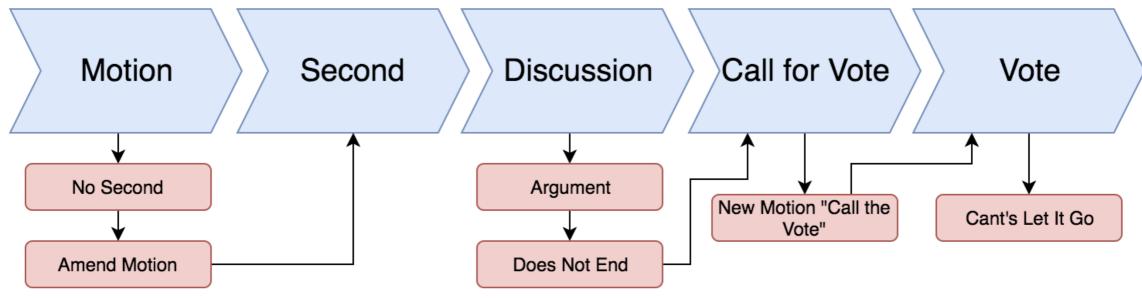

#### S.M.A.R.T

S - Specific

M – Measureable

A – Action Oriented

R – Reasonable

T – Time Sensitive

Motion Second Discussion Call for Vote Vote

Discussion Flow Must Always Follow These Steps